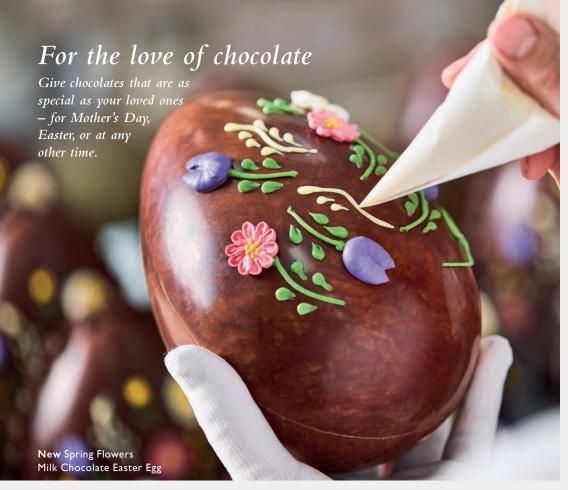

# Making Easter extra special

Discover the artistry behind your Bettys Easter treats.

ur Craft Bakery is the home of patience, skill and attention to detail – the values of our chocolatier founder, Frederick, which live on more than a century later.

Creating our Easter eggs begins with tempering, ensuring our luxurious Swiss chocolate – made from rare Criollo cocoa beans – achieves a perfect shine and satisfying 'snap'. This year, our chocolatiers are introducing the Golden Blonde Chocolate Easter Egg, whose caramelscented chocolate is lightly caramelised to offer dreamy toffee notes. You'll also find heavenly combinations of flavour and texture in our Orange Crisp Milk

Chocolate Easter Egg, and our Honey & Walnut Milk Chocolate Flat Easter Egg.

Once the chocolate sets, our chocolatiers and cake decorators call upon their artistic skills. It takes the steadiest of hands to depict the riot of crocuses, pansies and other joyous blooms on our Spring Flowers Milk Chocolate Easter Egg, all hand-crafted from sugar or piped in royal icing.

As you unwrap your Bettys treats this Easter, take a moment to appreciate each delicate flower, icing flourish or piece of glossy chocolate perfected by our Craft Bakery team. Then go ahead and enjoy every bite.