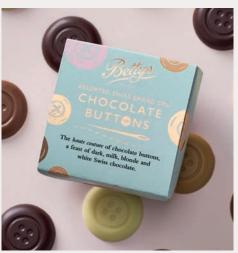

HAND-PAINTED GANACHE EGGS
£15.25 • Box of 8 • 22.5 x3.5cm
80g • Code 2001514 | ❖

CHOCOLATE BUTTONS £9.95 • Box of 12 • 7.5 × 7.5cm 70g • Code 2005265 | ❖

For our full range of chocolatey treats please visit: www.bettys.co.uk