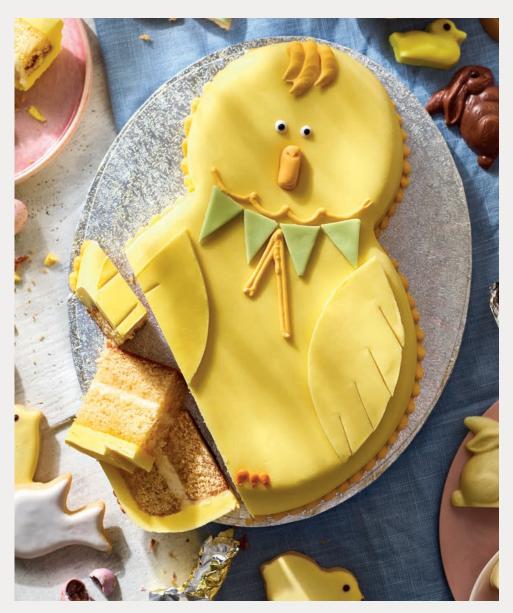

### EASTER CHICK LEMON CAKE £44 • 25 × 20 × 6cm • 950g • Code 2005244

Supremely buttery yet light as a feather, our cheery chick is made from lemon-infused Genoese sponge layered with rich lemon butter cream and tangy lemon curd.

> Best enjoyed within 4 days of delivery Available from 8th April