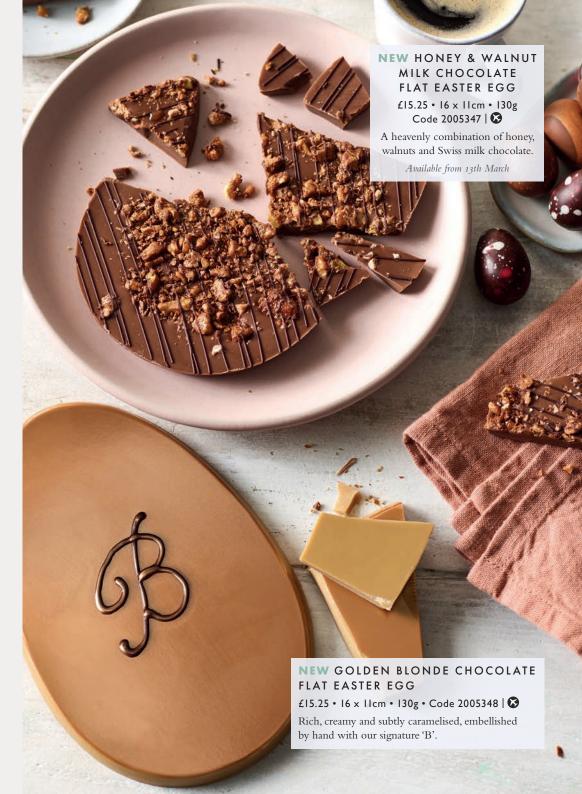

Creating our Easter eggs begins with tempering, ensuring our luxurious Swiss chocolate – made from rare Criollo cocoa beans – achieves a perfect shine and satisfying 'snap'. This year, our chocolatiers are introducing the Golden Blonde Chocolate Easter Egg, whose caramelscented chocolate is lightly caramelised to offer dreamy toffee notes. You'll also find heavenly combinations of flavour and texture in our Orange Crisp Milk

Chocolate Easter Egg, and our Honey & Walnut Milk Chocolate Flat Easter Egg.

Once the chocolate sets, our chocolatiers and cake decorators call upon their artistic skills. It takes the steadiest of hands to depict the riot of crocuses, pansies and other joyous blooms on our Spring Flowers Milk Chocolate Easter Egg, all hand-crafted from sugar or piped in royal icing.