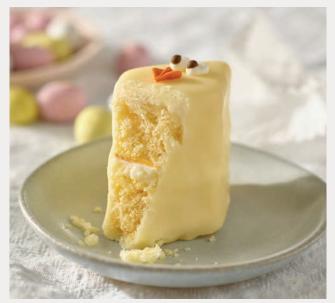

# EASTER CHICK LEMON FONDANT FANCIES

£15.50 • Box of 4 Code 2005248

Cute, dainty and irresistibly delicious.

Best enjoyed within 2 days of delivery Available from 14th March