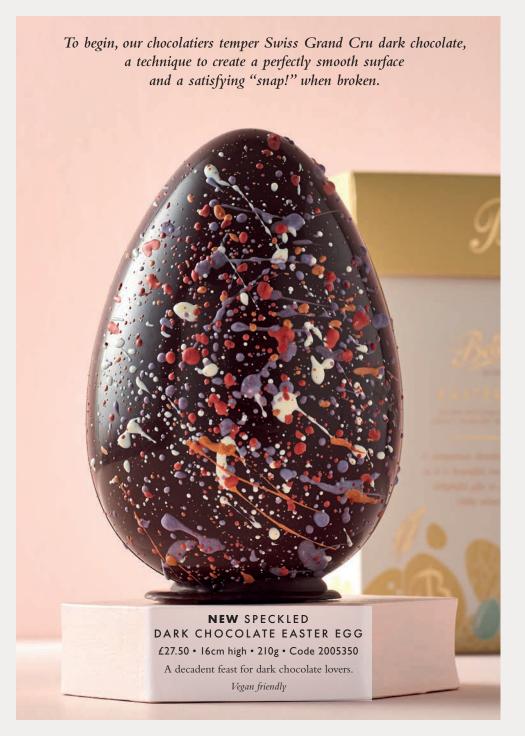

Creating our Easter eggs begins with tempering, ensuring our luxurious Swiss chocolate – made from rare Criollo cocoa beans – achieves a perfect shine and satisfying 'snap'. This year, our chocolatiers are introducing the Golden Blonde Chocolate Easter Egg, whose caramelscented chocolate is lightly caramelised to offer dreamy toffee notes. You'll also find heavenly combinations of flavour and texture in our Orange Crisp Milk