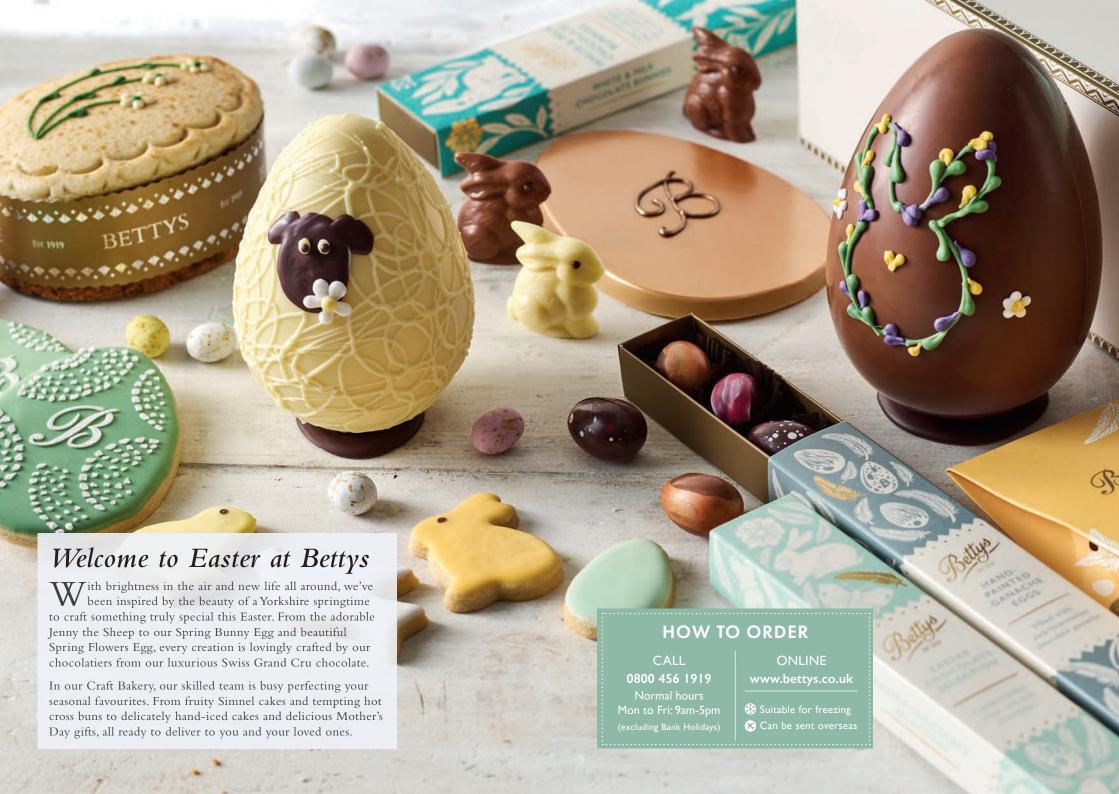

# Making Easter extra special

Discover the artistry behind your Bettys Easter treats.

ur Craft Bakery is the home of patience, skill and attention to detail – the values of our chocolatier founder, Frederick, which live on more than a century later.

Inspired by the sheep that dot the Yorkshire Dales in springtime, Jenny is crafted from a thick shell of creamy white chocolate and decorated by hand to bring her charming personality to life. Her swirly fleece is piped in overlapping circles of white chocolate, while her adorable dark chocolate face, complete with a sugar daisy, is carefully finished to ensure every Jenny is unique.

NEW JENNY THE SHEEP
WHITE CHOCOLATE EASTER EGG
£18 • 13cm high • 175g • Code 2005349

HAND-PAINTED GANACHE EGGS
£15.25 • Box of 8 • 22.5 x3.5cm
80g • Code 2001514 | ❖

CHOCOLATE BUTTONS £9.95 • Box of 12 • 7.5 × 7.5cm 70g • Code 2005265 | ❖

For our full range of chocolatey treats please visit: www.bettys.co.uk