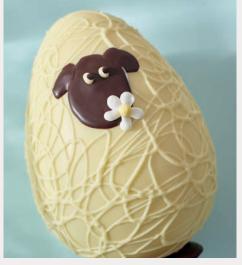

ORANGE CRISP
MILK CHOCOLATE EASTER EGG
£25 • 16cm high • 190g • Code 2005048

Standing out from the herd

Bringing together our finest chocolate and the creative craft of our chocolatiers, our new Jenny the Sheep egg is this Easter's most enchanting new arrival.

Inspired by the sheep that dot the Yorkshire Dales in springtime, Jenny is crafted from a thick shell of creamy white chocolate and decorated by hand to bring her charming personality to life. Her swirly fleece is piped in overlapping circles of white chocolate, while her adorable dark chocolate face, complete with a sugar daisy, is carefully finished to ensure every Jenny is unique.

NEW JENNY THE SHEEP
WHITE CHOCOLATE EASTER EGG
£18 • 13cm high • 175g • Code 2005349