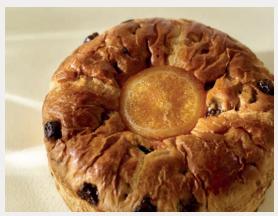

### BETTYS BURY SIMNELS £14 • Box of 4 • 24 x 12 x 8.5cm Code 2000712 | 🚱

Our Bury Simnels are infused with a sprinkle of Easter spices, flecked with currants and citrus peel then topped with flaked almonds that become all delicious and toasty in the oven.

> Best enjoyed on day of delivery Available from 18th February