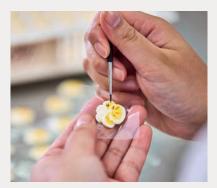

Inspired by the sheep that dot the Yorkshire Dales in springtime, Jenny is crafted from a thick shell of creamy white chocolate and decorated by hand to bring her charming personality to life. Her swirly fleece is piped in overlapping circles of white chocolate, while her adorable dark chocolate face, complete with a sugar daisy, is carefully finished to ensure every Jenny is unique.

"I love making her woolly coat – it's so satisfying as the texture takes shape. And when I pipe her face, she really comes to life. Each one has its own personality, and I always have a favourite from every batch."