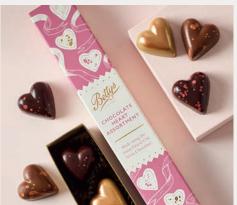

# 6. EASTER EGG BUTTER BISCUIT £3.50 • II × 8cm • 45g • Code 2005052 | ❖

An elegant all-butter biscuit to transform your Easter Egg hunt into a glamorous afternoon tea.

Available from 19th March

CHOCOLATE HEART ASSORTMENT £13.75 • Box of 7 • 22.5 x3.5cm 70g • Code 2005306 | ❖