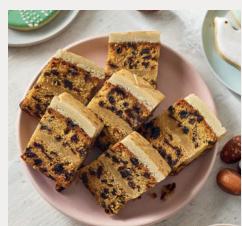

### BETTYS BURY SIMNELS £14 • Box of 4 • 24 x 12 x 8.5cm Code 2000712 | 🚱

Our Bury Simnels are infused with a sprinkle of Easter spices, flecked with currants and citrus peel then topped with flaked almonds that become all delicious and toasty in the oven.