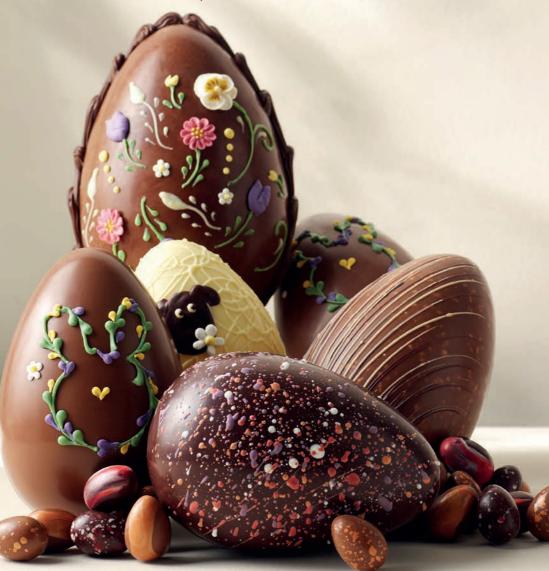

Creating our Easter eggs begins with tempering, ensuring our luxurious Swiss chocolate – made from rare Criollo cocoa beans – achieves a perfect shine and satisfying 'snap'. This year, our chocolatiers are introducing the Golden Blonde Chocolate Easter Egg, whose caramelscented chocolate is lightly caramelised to offer dreamy toffee notes. You'll also find heavenly combinations of flavour and texture in our Orange Crisp Milk

Chocolate Easter Egg, and our Honey & Walnut Milk Chocolate Flat Easter Egg.

Once the chocolate sets, our chocolatiers and cake decorators call upon their artistic skills. It takes the steadiest of hands to depict the riot of crocuses, pansies and other joyous blooms on our Spring Flowers Milk Chocolate Easter Egg, all hand-crafted from sugar or piped in royal icing.

# Eggs to enchant

Made from our divine Swiss Grand Cru chocolate and exquisitely hand-decorated, our Easter eggs are a truly magical experience.

Wickedly tempting, a combination of smooth orange flavoured chocolate and crispy puffed rice crafted into a generously thick egg.

ORANGE CRISP
MILK CHOCOLATE EASTER EGG
£25 • 16cm high • 190g • Code 2005048

Standing out from the herd

Bringing together our finest chocolate and the creative craft of our chocolatiers, our new Jenny the Sheep egg is this Easter's most enchanting new arrival.