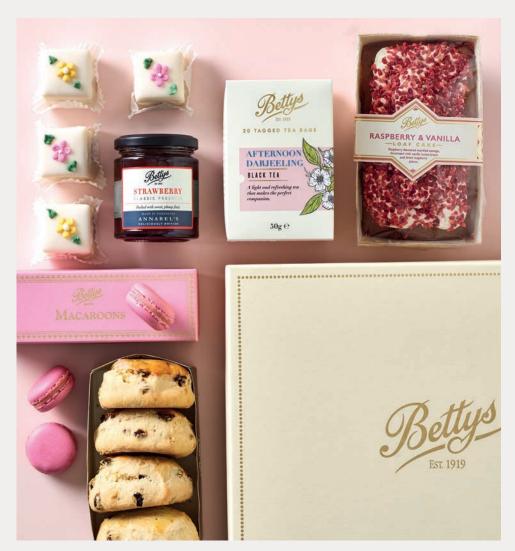

### AFTERNOON TEA GIFT BOX £50 • 32 × 25 × 9cm • Code 2005056

- STRAWBERRIES & CREAM MACAROONS (Box of 6)
- RASPBERRY & VANILLA LOAF CAKE
- YORKSHIRE CLASSIC STRAWBERRY PRESERVE
- FONDANT FANCIES (Box of 4)
- BETTYS AFTERNOON DARJEELING (50 Tea Bags)
- SULTANA SCONES (Box of 4)

Our fresh scones are best enjoyed on day of delivery Our Raspberry & Vanilla loaf cake is best enjoyed within 3 days and our Fondant Fancies within 2 days Mail order only