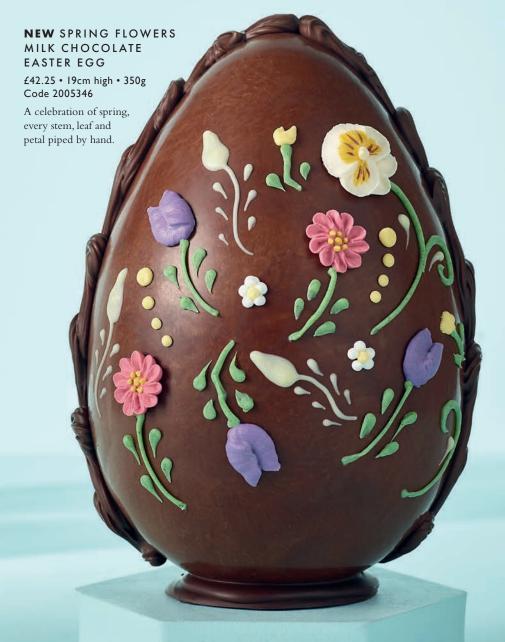

Chocolate Easter Egg, and our Honey & Walnut Milk Chocolate Flat Easter Egg.

Once the chocolate sets, our chocolatiers and cake decorators call upon their artistic skills. It takes the steadiest of hands to depict the riot of crocuses, pansies and other joyous blooms on our Spring Flowers Milk Chocolate Easter Egg, all hand-crafted from sugar or piped in royal icing.