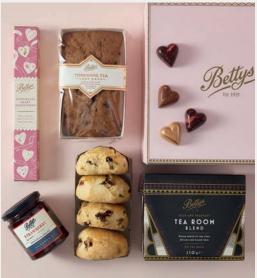

### MOTHER'S DAY TEA & SCONES GIFT BOX £35 • 23 x 23 x 12cm • Code 2005179

• YORKSHIRE TEA LOAF CAKE • CHOCOLATE HEART ASSORTMENT • YORKSHIRE CLASSIC STRAWBERRY PRESERVE • BETTYS TEA ROOM BLEND (80 Tea Bags) • SULTANA SCONES (Box of 4)

Our fresh scones are best enjoyed on day of delivery Available from 28th March Mail order only