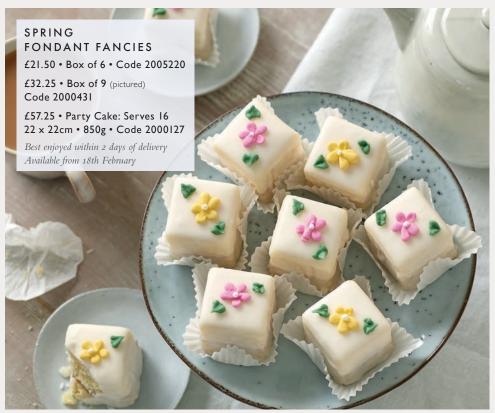

# Take your fancy

Share the delight with our charming springtime cakes and elegant Fondant Fancies.