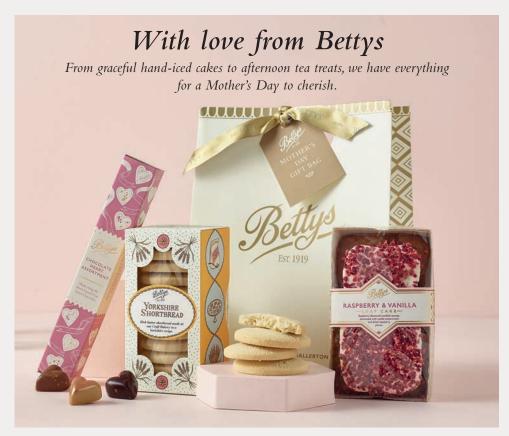

### MOTHER'S DAY TREATS GIFT BAG £27.50 • 22 x 9.5 x 27.5cm • Code 2005177

- CHOCOLATE HEART ASSORTMENT
- YORKSHIRE SHORTBREAD BOX
- RASPBERRY & VANILLA LOAF CAKE

Our Raspberry & Vanilla loaf cake is best enjoyed within 3 days of delivery Available from 20th March

### MOTHER'S DAY TEA & SCONES GIFT BOX £35 • 23 x 23 x 12cm • Code 2005179

• YORKSHIRE TEA LOAF CAKE • CHOCOLATE HEART ASSORTMENT • YORKSHIRE CLASSIC STRAWBERRY PRESERVE • BETTYS TEA ROOM BLEND (80 Tea Bags) • SULTANA SCONES (Box of 4)