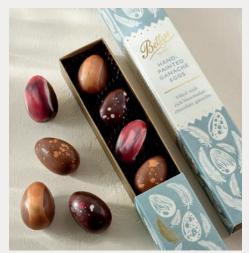

HAND-PAINTED GANACHE EGGS
£15.25 • Box of 8 • 22.5 x3.5cm
80g • Code 2001514 | ❖

CHOCOLATE BUTTONS £9.95 • Box of 12 • 7.5 × 7.5cm 70g • Code 2005265 | ❖

For our full range of chocolatey treats please visit: www.bettys.co.uk

### £30 • 22 x 9.5 x 27.5cm Code 2005178 | 🐼

- SIMNEL FRUIT CAKE
- SPICED EASTER BISCUIT BOX
- HAND-PAINTED GANACHE EGGS

Available from 1st April