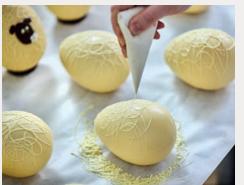

Chocolate Easter Egg, and our Honey & Walnut Milk Chocolate Flat Easter Egg.

Once the chocolate sets, our chocolatiers and cake decorators call upon their artistic skills. It takes the steadiest of hands to depict the riot of crocuses, pansies and other joyous blooms on our Spring Flowers Milk Chocolate Easter Egg, all hand-crafted from sugar or piped in royal icing.

Inspired by the sheep that dot the Yorkshire Dales in springtime, Jenny is crafted from a thick shell of creamy white chocolate and decorated by hand to bring her charming personality to life. Her swirly fleece is piped in overlapping circles of white chocolate, while her adorable dark chocolate face, complete with a sugar daisy, is carefully finished to ensure every Jenny is unique.