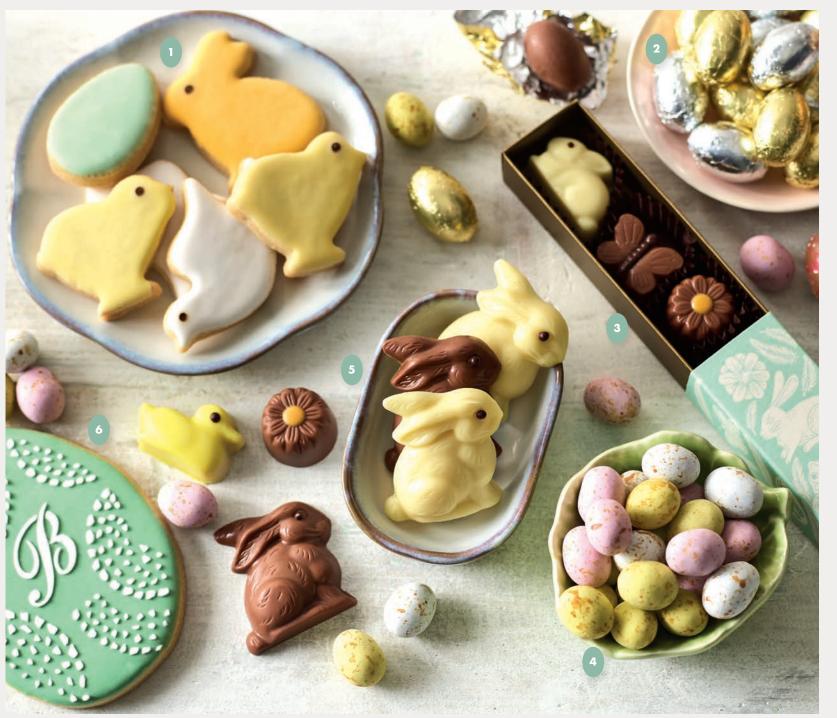

### 1. EASTER BISCUIT SELECTION

£13 • 12 Biscuits • 150g • Code 2000005 | 🗞

A flock of twelve fetching royal iced biscuits shaped like doves, chicks and Easter eggs, made to our classic all-butter recipe.

### 2. MILK CHOCOLATE EGGS £11 • 18 x 8.5cm • 150g • Code 2001526 | ❖

Rich and creamy solid milk chocolate mini eggs, individually wrapped in shiny silver and gold foils.

### 3. CARAMEL-FILLED CHOCOLATE EASTER SELECTION

£10.25 • Box of 7 • 22.5 x3.5cm 65g • Code 2002163 |

Crafted from Swiss Grand Cru milk and white chocolate and filled with gooey caramel.

### 4. MILK CHOCOLATE SUGAR-COATED MINIATURE EGGS

£10.25 • 11 x 7 x 5cm • 250g Code 2000208 | 🚱

A generous bag of moreish milk chocolate eggs, coated in a speckled sugar shell.

# 5. WHITE & MILK CHOCOLATE BUNNIES

£8.50 • Box of 4 • 20 x 5cm • 50g Code 2005202 | ❖

Crafted from solid milk and white Swiss chocolate.

# 6. EASTER EGG BUTTER BISCUIT £3.50 • II × 8cm • 45g • Code 2005052 | ❖

An elegant all-butter biscuit to transform your Easter Egg hunt into a glamorous afternoon tea.

Available from 19th March

CHOCOLATE HEART ASSORTMENT £13.75 • Box of 7 • 22.5 x3.5cm 70g • Code 2005306 | ❖