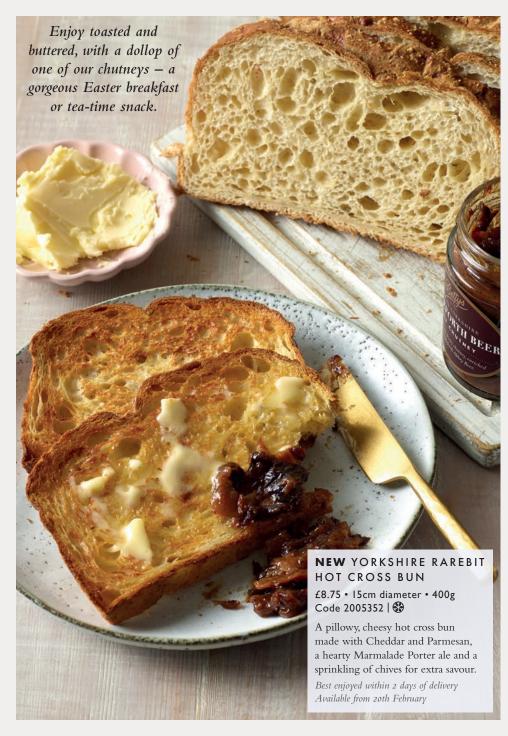

# LARGE CHOCOLATE & ORANGE HOT CROSS BUN

£9.25 • 15cm diameter • 520g Code 2000704 |

A sumptuous, sweet Easter bread flecked with candied orange peel and dark chocolate chunks that melt deliciously when the bun is sliced and lightly toasted.

> Best enjoyed within 2 days of delivery Available from 20th February