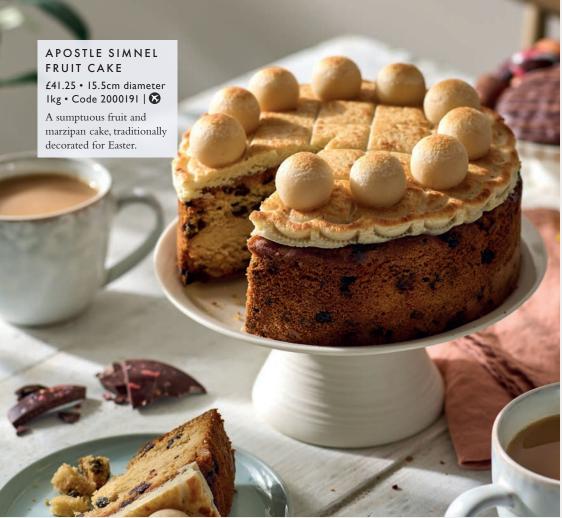

### \$IMNEL FRUIT CAKE £9.95 • 7 × 15 × 4.5cm • 440g Code 2000194 |

Our Simnel cakes are a wonderful feast for anyone who loves fruit and marzipan.

To be in date for Easter choose a delivery date after 11th March