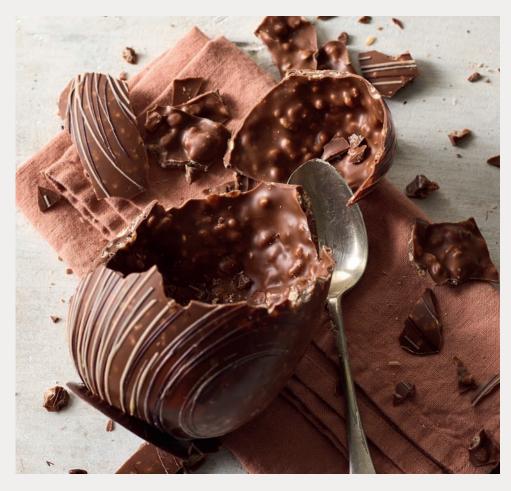

# Eggs to enchant

Made from our divine Swiss Grand Cru chocolate and exquisitely hand-decorated, our Easter eggs are a truly magical experience.

Wickedly tempting, a combination of smooth orange flavoured chocolate and crispy puffed rice crafted into a generously thick egg.

ORANGE CRISP
MILK CHOCOLATE EASTER EGG
£25 • 16cm high • 190g • Code 2005048

Standing out from the herd

Bringing together our finest chocolate and the creative craft of our chocolatiers, our new Jenny the Sheep egg is this Easter's most enchanting new arrival.