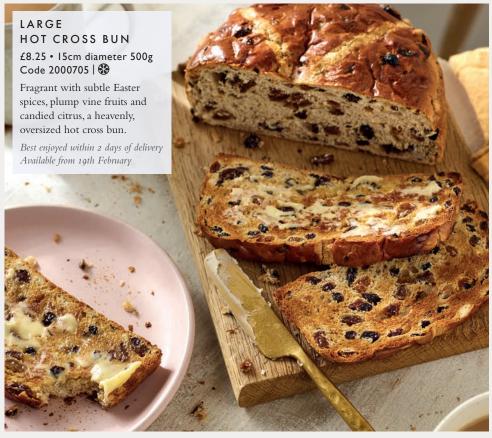

# LARGE CHOCOLATE & ORANGE HOT CROSS BUN

£9.25 • 15cm diameter • 520g Code 2000704 |

A sumptuous, sweet Easter bread flecked with candied orange peel and dark chocolate chunks that melt deliciously when the bun is sliced and lightly toasted.

> Best enjoyed within 2 days of delivery Available from 20th February