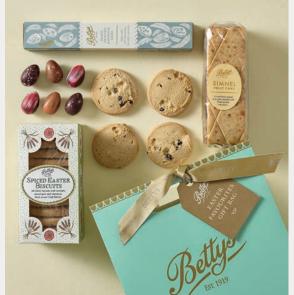

### £30 • 22 x 9.5 x 27.5cm Code 2005178 | 🐼

- SIMNEL FRUIT CAKE
- SPICED EASTER BISCUIT BOX
- HAND-PAINTED GANACHE EGGS

Available from 1st April