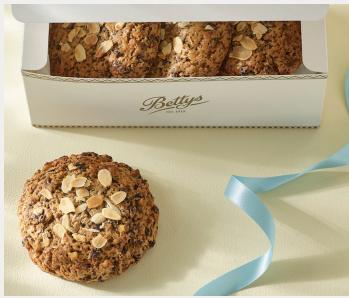

### SPICED EASTER BISCUITS

£7.50 • 210g • Code 2001077 |

With delicate Easter spices, currants and golden syrup.