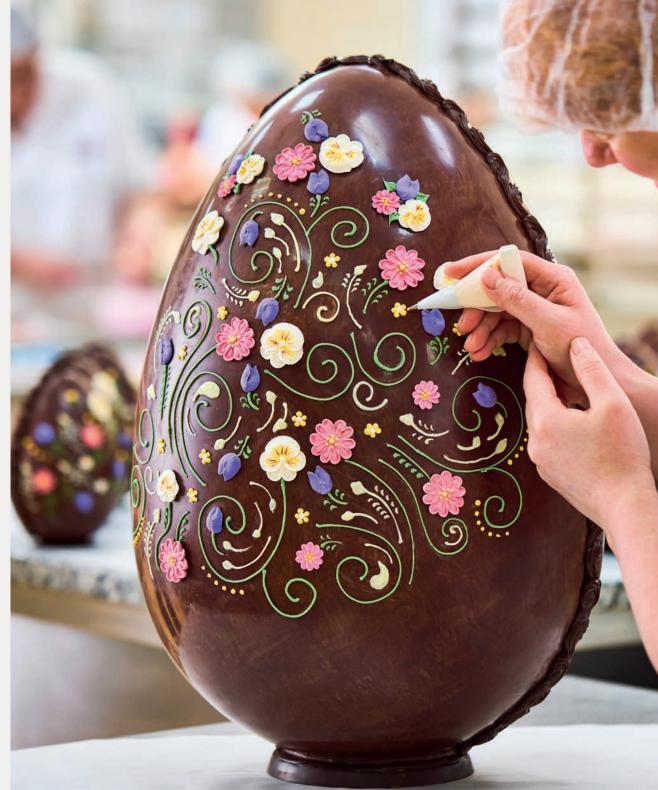

Chocolate Easter Egg, and our Honey & Walnut Milk Chocolate Flat Easter Egg.

Once the chocolate sets, our chocolatiers and cake decorators call upon their artistic skills. It takes the steadiest of hands to depict the riot of crocuses, pansies and other joyous blooms on our Spring Flowers Milk Chocolate Easter Egg, all hand-crafted from sugar or piped in royal icing.

As you unwrap your Bettys treats this Easter, take a moment to appreciate each delicate flower, icing flourish or piece of glossy chocolate perfected by our Craft Bakery team. Then go ahead and enjoy every bite.