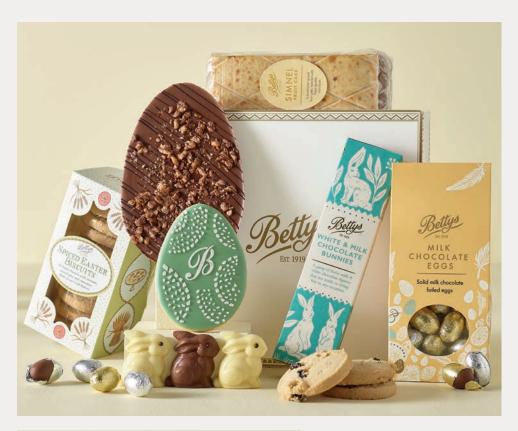

### £50 • Box: 23 x 23 x 12cm Code 2005180 |

- SPICED EASTER BISCUIT BOX
- EASTER EGG BUTTER BISCUIT
- SIMNEL FRUIT CAKE
- MILK CHOCOLATE EGGS
- HONEY & WALNUT
- MILK CHOCOLATE FLAT EASTER EGG
- WHITE & MILK CHOCOLATE BUNNIES

Available from 1st April