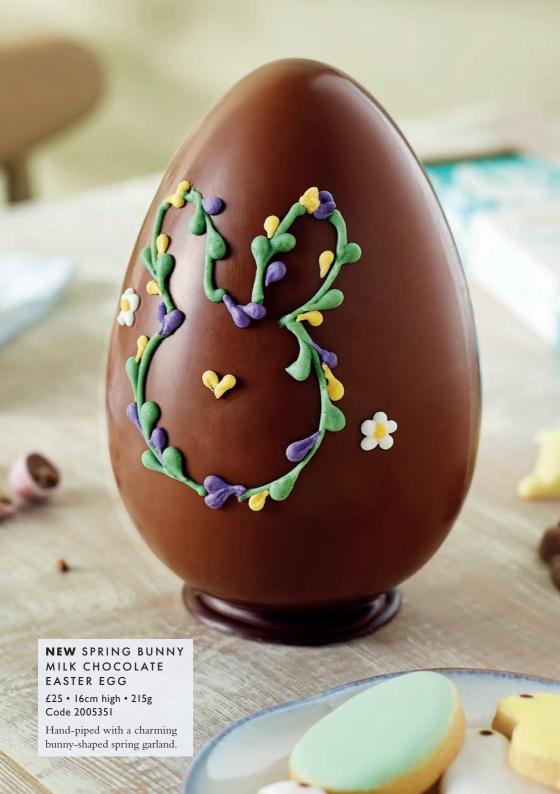

# Eggs to enchant

Made from our divine Swiss Grand Cru chocolate and exquisitely hand-decorated, our Easter eggs are a truly magical experience.

Wickedly tempting, a combination of smooth orange flavoured chocolate and crispy puffed rice crafted into a generously thick egg.