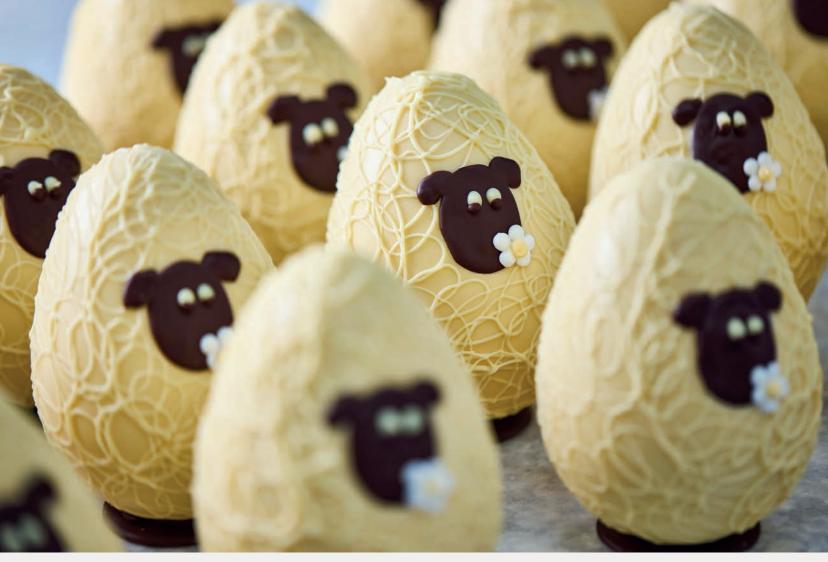

ORANGE CRISP
MILK CHOCOLATE EASTER EGG
£25 • 16cm high • 190g • Code 2005048

Standing out from the herd

Bringing together our finest chocolate and the creative craft of our chocolatiers, our new Jenny the Sheep egg is this Easter's most enchanting new arrival.

Inspired by the sheep that dot the Yorkshire Dales in springtime, Jenny is crafted from a thick shell of creamy white chocolate and decorated by hand to bring her charming personality to life. Her swirly fleece is piped in overlapping circles of white chocolate, while her adorable dark chocolate face, complete with a sugar daisy, is carefully finished to ensure every Jenny is unique.

Made to delight chocolate lovers of all ages, Jenny the Sheep is the perfect Easter gift for the young and the young at heart.

Jenny's creator, Bettys chocolatier Jenny Mills, has been crafting delightful designs for over 21 years.

"I love making her woolly coat – it's so satisfying as the texture takes shape. And when I pipe her face, she really comes to life. Each one has its own personality, and I always have a favourite from every batch."

NEW JENNY THE SHEEP
WHITE CHOCOLATE EASTER EGG
£18 • 13cm high • 175g • Code 2005349