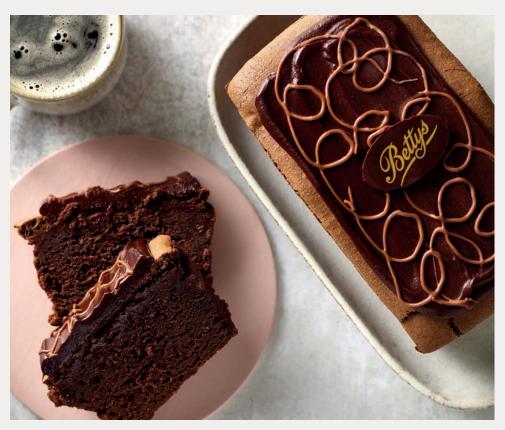

### MOTHER'S DAY TREATS GIFT BAG £27.50 • 22 x 9.5 x 27.5cm • Code 2005177

- CHOCOLATE HEART ASSORTMENT
- YORKSHIRE SHORTBREAD BOX
- RASPBERRY & VANILLA LOAF CAKE

Our Raspberry & Vanilla loaf cake is best enjoyed within 3 days of delivery Available from 20th March