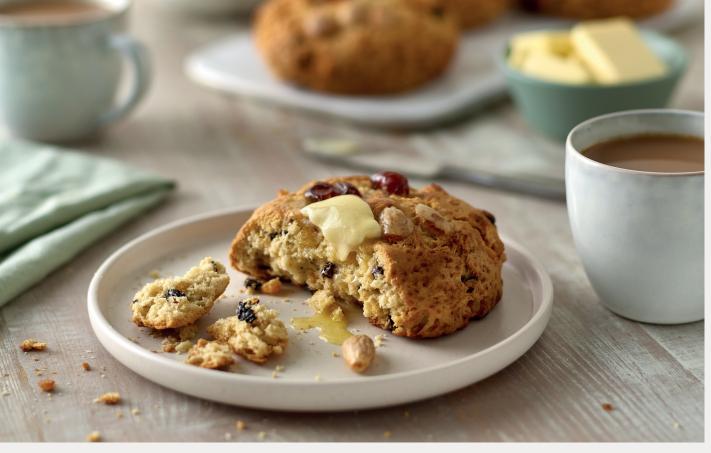

### YORKSHIRE FAT RASCAL® SCONES £14 • Box of 4 • 24 x 12 x 8.5cm • Code 2000703 |

Just one nibble and you'll be hooked.

Best enjoyed on day of delivery

A hearty dose of pure Yorkshire love, each and every one mixed, hand-decorated and baked by our Harrogate craft hakers.