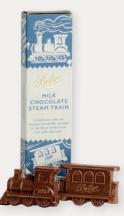

#### MILK CHOCOLATE MERRY MEN

£8.75 • Box of 5 • 20 x 5cm • 50g Code 2005011 | 🐼

Pre-order now for delivery from 17th October

MILK CHOCOLATE STEAM TRAIN £8.75 • Box of 3 • 20 x 5cm • 55g Code 2005174 | 🚱

Pre-order now for delivery from 17th October

"Whether it's a box of truffles or chocolate for a cake, Bettys uses the best-of-the-best Grand Cru Swiss chocolate. Only 3% of the world's cocoa harvest is good enough for Bettys!"