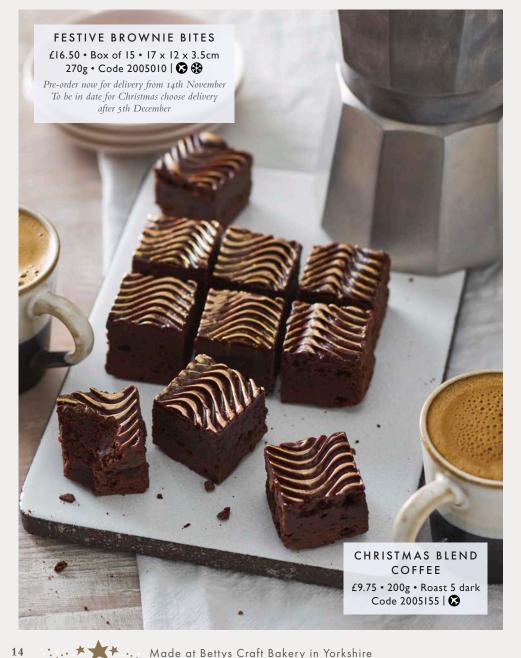

## WHAT ARE YOUR FAVOURITE PRODUCTS?

Working in the bakery gives you behind-the-scenes privileges, and one of my favourite things is when there's custard left over from making the cakes and pastries for the fancy counter – I am addicted! But come Christmas time, I'm all about the brownie bites...I can eat a lot of those.