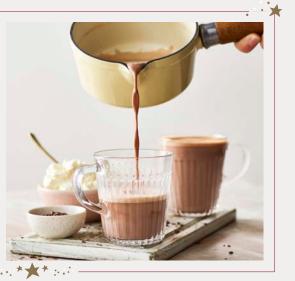

### Luxury Swiss Hot Chocolate

Rich, aromatic and impossibly smooth, made with 100% Swiss dark chocolate – a better-thanbarista treat to savour at home.

#### FOR THE PERFECT CUP....

Warm 200ml milk until just simmering, add 5 heaped tsp of hot chocolate flakes, whisk until smooth and velvety, then pour into your favourite mug and enjoy.