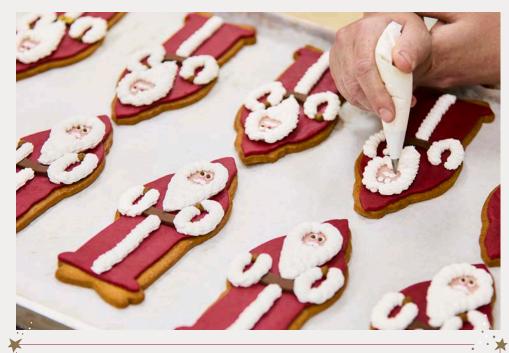

### CHRISTMAS STARTS WHEN...

There's always a twinkle of Christmas in L our Craft Bakery. Whether it's our clever development chefs dreaming up new festive creations or our bakers stirring up, steaming and maturing Christmas puddings, we are never far away from doing a little something to ensure a deliciously Bettys Christmas.

Of course, some things must wait until the last minute, like freshly baking our buttery mince pies or hand-piping the bows on our festive Fondant Fancies. But rest assured, our Craft Bakery team will be mixing, layering, drizzling and decorating to perfection - so all you need to do is grab a cuppa and take a moment to choose your favourites.

From our family to yours, we wish you a very Bettys Christmas.

...I EAT MY FIRST BETTYS MINCE PIE

SPECIALITY MINCE PIES £21.95 • Box of 12 Code 2000608 | \* Pre-order now for delivery from 16th October Best enjoyed within 3 days of delivery