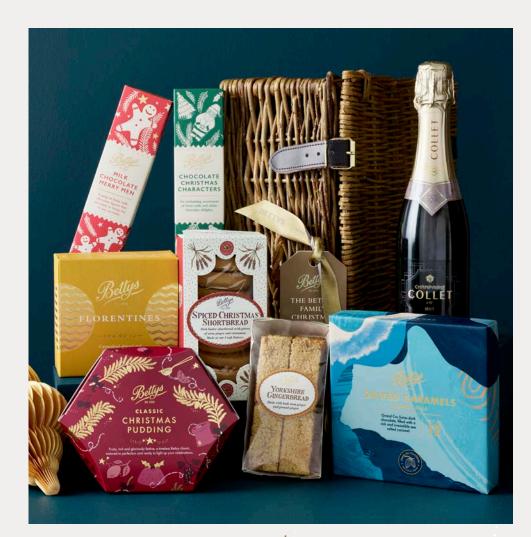

#### **NEW** THE BETTYS FAMILY CHRISTMAS HAMPER

- £150 36 x 25 x 15cm Code 2005293
- MEDIUM CLASSIC CHRISTMAS PUDDING
- HALF BOTTLE OF COLLET BRUT CHAMPAGNE (alc. 12.5% vol. 375ml)
- FLORENTINES
- YORKSHIRE GINGERBREAD
- MILK CHOCOLATE MERRY MEN
- CHOCOLATE CHRISTMAS CHARACTERS
- SPICED CHRISTMAS SHORTBREAD BOX SALTED CARAMEL CHOCOLATES