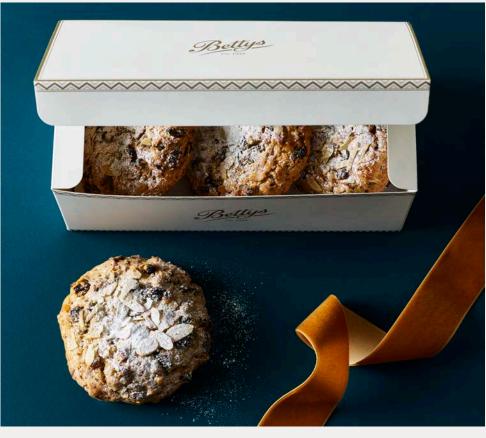

YORKSHIRE FAT RASCAL<sup>®</sup> SCONES £14 • Box of 4 • 24 x 12 x 8.5cm Code 2000703 | 🚱

Best enjoyed on the day of delivery

🗤 🖈 🗶 🔭 Made at Bettys Craft Bakery in Yorkshire

Order for delivery at www.bettys.co.uk or call 0800 456 1919