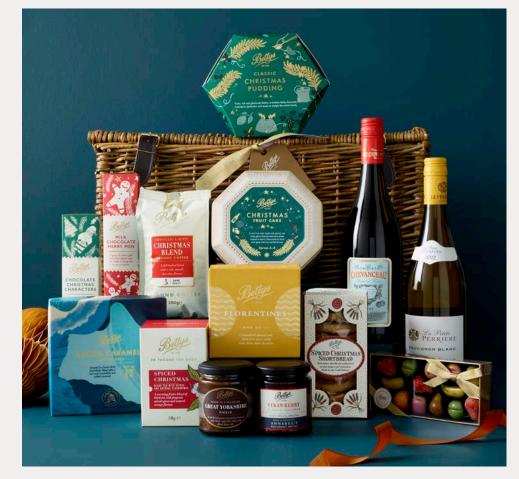

#### **NEW** A BETTYS MERRY CHRISTMAS £250 • 44 × 34 × 32cm • Code 2005296

- BOTTLE OF LA PETITE PERRIÈRE SAUVIGNON BLANC (alc. 12.5% vol. 750ml)
  BOTTLE OF CHEVANCEAU ROUGE
- (alc. 13.5% vol. 750ml) • LARGE CLASSIC CHRISTMAS PUDDING
- LARGE CLASSIC CHRISTMAS PUDDII
   MARZIPAN FRUITS
- CHRISTMAS FRUIT CAKE IN A TIN
- FLORENTINES
- MILK CHOCOLATE MERRY MEN

- SPICED CHRISTMAS SHORTBREAD BOX
- SALTED CARAMEL CHOCOLATES
- CHRISTMAS BLEND COFFEE
- BETTYS SPICED CHRISTMAS TEA (20 Tea Bags)
- CHOCOLATE CHRISTMAS CHARACTERS
- GREAT YORKSHIRE PICKLE
- YORKSHIRE CLASSIC STRAWBERRY PRESERVE

Pre-order now for delivery from 26th November Mail order exclusive

Order for delivery at www.bettys.co.uk or call 0800 456 1919

Our sumptuous hampers and gift boxes make sensational presents... and cost less than buying the items separately, making them surprisingly good value too.