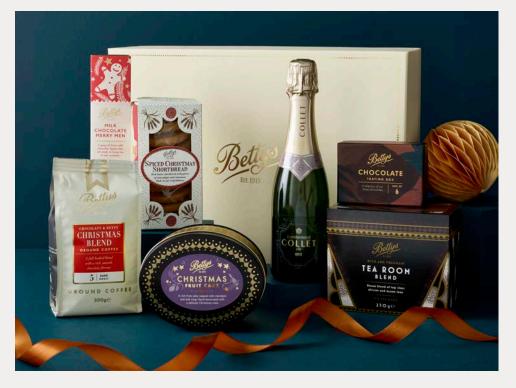

#### **NEW BETTYS CHRISTMAS CELEBRATION** £100 • 40 x 30 x 9cm • Code 2005291

- CHRISTMAS BLEND COFFEE
- TEA ROOM BLEND (80 Tea Bags)
- HALF BOTTLE OF COLLET BRUT
- CHAMPAGNE (alc. 12.5% vol.)
- SOFT ICED CHRISTMAS CAKE IN A TIN
- MILK CHOCOLATE MERRY MEN
- SPICED CHRISTMAS SHORTBREAD BOX
- CHOCOLATE TASTING BOX