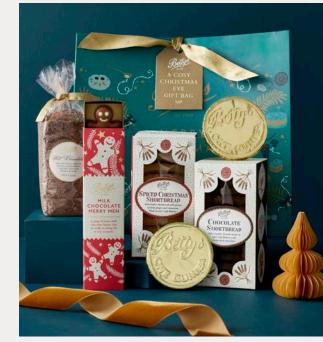

#### **NEW A COSY** CHRISTMAS EVE GIFT BAG £40 • 30 x 27.4 x 12cm Code 2005283 | 🐼 😭

- SPICED CHRISTMAS SHORTBREAD BOX
- CHOCOLATE SHORTBREAD BOX
- TWO MILK CHOCOLATE GUINEAS
- MILK CHOCOLATE MERRY MEN
- LUXURY SWISS
- HOT CHOCOLATE REFILL

Pre-order now for delivery from 12th November