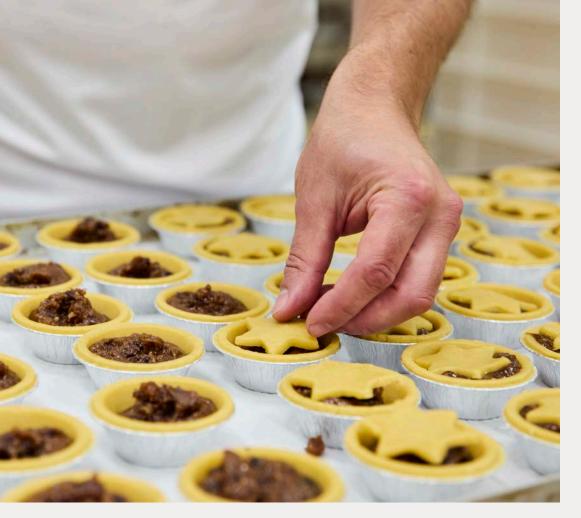

Of course, some things must wait until the last minute, like freshly baking our buttery mince pies or hand-piping the bows on our festive Fondant Fancies. But rest assured, our Craft Bakery team will be mixing, layering, drizzling and decorating to perfection - so all you need to do is grab a cuppa and take a moment to choose your favourites.

# Tempting Bites

From luxurious stollen loaves to deliciously festive bites, our bakers have nibbles to accompany all of your Christmas parties, festive family teas and cosy nights on the sofa.