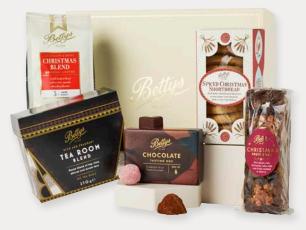

#### **NEW CHRISTMAS** MOMENTS GIFT BOX £50 • 30 x 27.4 x 11cm Code 2005285 | 🐼 🗭

- CHOCOLATE TASTING BOX
- CHRISTMAS BLEND COFFEE
- TEA ROOM BLEND (80 Tea Bags)
- CHRISTMAS FRUIT CAKE
- SPICED CHRISTMAS SHORTBREAD BOX