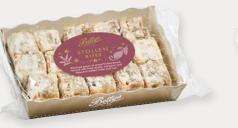

#### STOLLEN BITES £16.50 • Box of 15 • 17 x 12 x 3.5cm 390g • Code 2001571 | 🐼 🛞

Pre-order now for delivery from 20th November To be in date for Christmas choose delivery after 27th November

CHRISTMAS CAKE BITES £16.50 • Box of 15 • 17 x 12 x 3.5cm 400g • Code 2003994 | 🐼 Pre-order now for delivery from 26th November

#### STOLLEN BITES £16.50 • Box of 15 • 17 x 12 x 3.5cm 390g • Code 2001571 | 🐼 🚱

Pre-order now for delivery from 20th November To be in date for Christmas choose delivery after 27th November

IF UNDELIVERED PLEASE RETURN TO: BETTYS CUSTOMER SUPPORT, THE CRAFT BAKERY PLUMPTON PARK, HARROGATE, HG2 7LD

#### STOLLEN BITES

£16.50 • Box of 15 • 17 x 12 x 3.5cm 390g • Code 2001571 | 🐼 😵

Pre-order now for delivery from 20th November To be in date for Christmas choose delivery after 27th November

www.bettys.co.uk