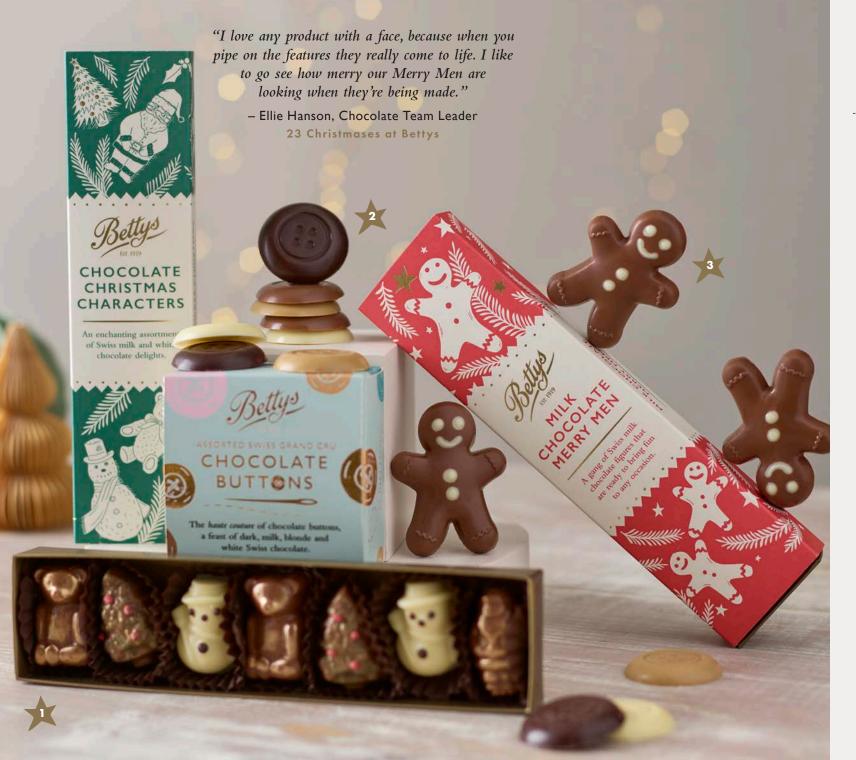

### Have a Little Fun

Although we take Christmas very, very seriously...we do like to have a bit of fun. Our chocolatey treats make the most delectable stocking fillers and secret Santa gifts.

#### 1.

CHOCOLATE CHRISTMAS CHARACTERS £10.75 • Box of 7 • 20 x 5cm • 65g Code 2003849 | Pre-order now for delivery from 17th October

2.

NEW CHOCOLATE BUTTONS

£9.95 • Box of 12 • 7.5 x 7.5cm • 70g Code 2005265 | 🐼

3.

#### MILK CHOCOLATE MERRY MEN

£8.75 • Box of 5 • 20 x 5cm • 50g Code 2005011 | 🐼

Pre-order now for delivery from 17th October

MILK CHOCOLATE STEAM TRAIN £8.75 • Box of 3 • 20 x 5cm • 55g Code 2005174 | 🚱

Pre-order now for delivery from 17th October

"Whether it's a box of truffles or chocolate for a cake, Bettys uses the best-of-the-best Grand Cru Swiss chocolate. Only 3% of the world's cocoa harvest is good enough for Bettys!"