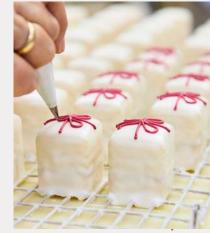

# Festive Fancies

Little slices of bakery heaven, layered with marzipan, enrobed in tender fondant and hand-iced by our talented confectionery team. The perfect no-fuss party piece, ready to place on a pretty plate and make everyone smile – particularly anyone who doesn't love a mince pie.

CHRISTMAS FONDANT FANCIES £32.25 • Box of 9 • Code 2000425 £21.50 • Box of 6 • Code 2005222 Red parcels and holly design Pre-order now for delivery from 5th November Best enjoyed within 2 days of delivery

#### CHOCOLATE & ORANGE FONDANT FANCIES £15.50 • Box of 4 • Code 2003989

Pre-order now for delivery from 8th November Best enjoyed within 2 days of delivery