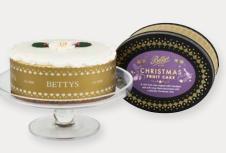

JEWELLED FRUITS CHRISTMAS CAKE £25.25 • I5cm Diameter • 780g Code 2000149 | 🏵 Pre-order now for delivery from 8th October

BETTYS TEACUP DECORATION £19.25 • 12cm x 7cm Code 2005181 | 🐼