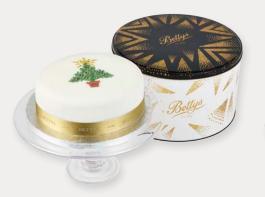

#### **NEW SOFT ICED CHRISTMAS TREE CAKE** £46.25 • 16cm Diameter • 1.5kg • Code 2001569 | 🐼

In a Keepsake Bettys Tin £55 • 24.5 x 24.5 x 14.5cm • 1.5kg • Code 2001585 | 🐼

Pre-order now for delivery from 8th October