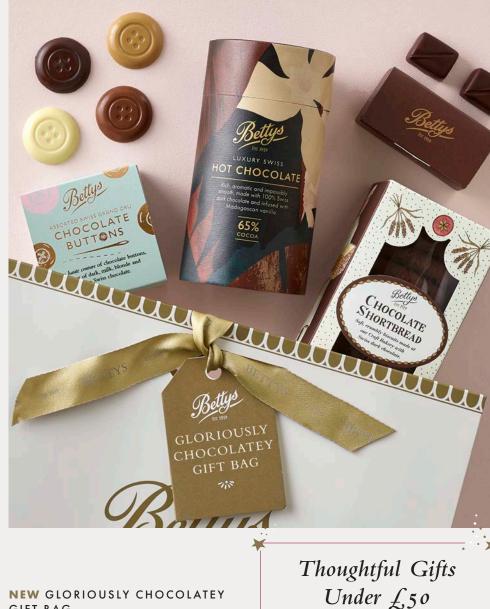

#### **NEW GLORIOUSLY CHOCOLATEY** GIFT BAG

£40 • 30 x 27.5 x 12cm • Code 2005284 | 🐼 🚷

- LUXURY SWISS HOT CHOCOLATE
- CHOCOLATE SHORTBREAD BOX
- CHOCOLATE BUTTONS BOX

32

• DUO BOX OF CHOCOLATES

Pre-order now for delivery from 12th November