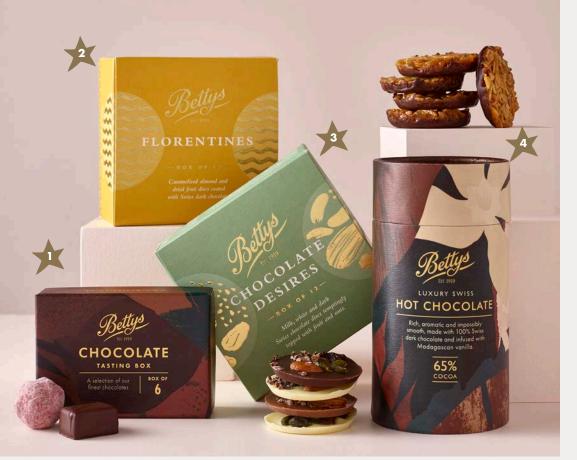

- CHOCOLATE TASTING BOX £13.50 • Box of 6 • 10 x 7cm • 65g Code 2005262 | ☑
- 2. FLORENTINES £19.25 • Box of 12 • 11 x 11cm • 200g Code 2005236 | ↔
- 3. CHOCOLATE DESIRES £19.25 • Box of 12 • 11 x 11cm • 140g Code 2005237 | ♥
- 4. LUXURY SWISS HOT CHOCOLATE £15 • 250g • Code 2005272 | ♥