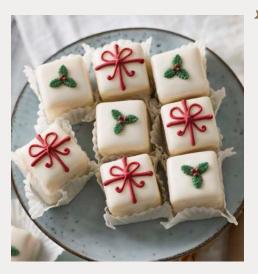

# Festive Fancies

Little slices of bakery heaven, layered with marzipan, enrobed in tender fondant and hand-iced by our talented confectionery team. The perfect no-fuss party piece, ready to place on a pretty plate and make everyone smile – particularly anyone who doesn't love a mince pie.

CHRISTMAS FONDANT FANCIES £32.25 • Box of 9 • Code 2000425 £21.50 • Box of 6 • Code 2005222 Red parcels and holly design Pre-order now for delivery from 5th November Best enjoyed within 2 days of delivery