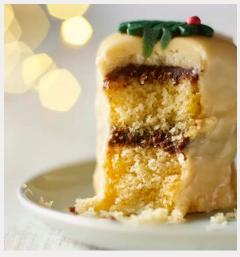

# Perfect Puddings

We're not shy about our love of a proper, fruity pudding, brimming with plump vine fruits, fragrant citrus and sweet cherries. But for those who want something a little different, we have something new and outrageously sticky... in the most delicious way.

CLASSIC CHRISTMAS PUDDINGS LARGE £26.50 • Serves 6-8 18 x 15 x 10cm • 800g • Code 2000338 |

MEDIUM £16.50 • Serves 3-4 15.5 x 12.5 x 7.5cm • 360g • Code 2000337 | 🐼

SMALL £10 • Serves 1-2 • 11.5 x 9.5 x 7cm • 150g • Code 2003814 |