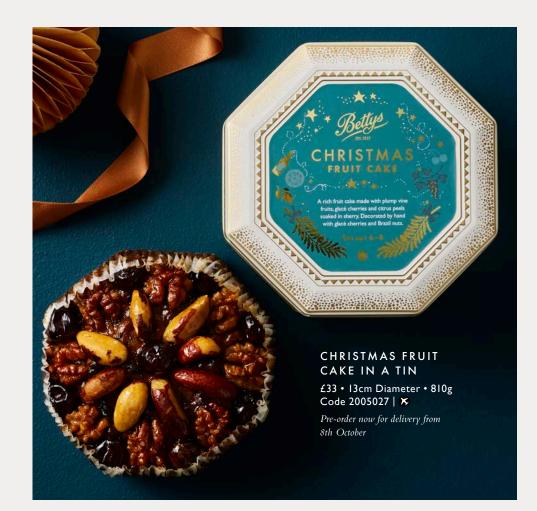

# Perfect Puddings

We're not shy about our love of a proper, fruity pudding, brimming with plump vine fruits, fragrant citrus and sweet cherries. But for those who want something a little different, we have something new and outrageously sticky... in the most delicious way.

CLASSIC CHRISTMAS PUDDINGS LARGE £26.50 • Serves 6-8 18 x 15 x 10cm • 800g • Code 2000338 |

MEDIUM £16.50 • Serves 3-4 15.5 x 12.5 x 7.5cm • 360g • Code 2000337 | 🐼

SMALL £10 • Serves 1-2 • 11.5 x 9.5 x 7cm • 150g • Code 2003814 |