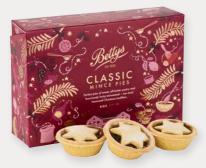

27 Christmases at Bettys \_\_\_\_\_ `..., \*★\* :..: \_\_\_\_\_

CLASSIC MINCE PIES £19.95 • Box of 12 • Code 2000607 | 😵 🐼

Pre-order now for delivery from 16th October Best enjoyed within 3 days of delivery