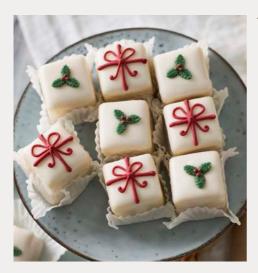

### CHRISTMAS FONDANT FANCIES £57.25 • Party Cake: Serves 16

22 x 22cm • 850g • Code 2000120 Red and gold parcels design

Pre-order now for delivery from 5th November Best enjoyed within 2 days of delivery

# **Festive Fancies**

AAAAAA

Little slices of bakery heaven, layered with marzipan, enrobed in tender fondant and hand-iced by our talented confectionery team. The perfect no-fuss party piece, ready to place on a pretty plate and make everyone smile – particularly anyone who doesn't love a mince pie.

### CHRISTMAS FONDANT FANCIES £32.25 • Box of 9 • Code 2000425 £21.50 • Box of 6 • Code 2005222 Red parcels and holly design

Pre-order now for delivery from 5th November Best enjoyed within 2 days of delivery