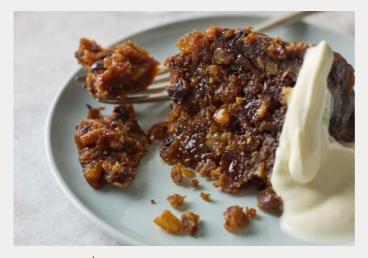

# Perfect Puddings

We're not shy about our love of a proper, fruity pudding, brimming with plump vine fruits, fragrant citrus and sweet cherries. But for those who want something a little different, we have something new and outrageously sticky... in the most delicious way.

### CLASSIC CHRISTMAS PUDDINGS LARGE £26.50 • Serves 6-8

I8 x I5 x I0cm • 800g • Code 2000338 | ♥

MEDIUM £16.50 • Serves 3-4 15.5 x 12.5 x 7.5cm • 360g • Code 2000337 | 🐼

SMALL £10 • Serves 1-2 • 11.5 x 9.5 x 7cm • 150g • Code 2003814 | 🐼

All our puddings are vegetarian friendly

... Made at Bettys Craft Bakery in Yorkshire

"This year I'm excited about our new Sticky Toffee Pudding – a sponge that is light but also rich and decadent, a mix of butter, dates and golden syrup. And it's drenched in a creamy toffee sauce, which melts into the sponge when you reheat the pudding at home. Heaven!"

- Julie Ward, Bettys Product & Innovation Pâtissier

**15 Christmases at Bettys** 

NEW STICKY TOFFEE PUDDING MEDIUM £12 • Serves 3-4 • 15.5 x 12.5 x 7.5cm 240g • Code 2005258 | 🔊

Pre order now for delivery from 30th November