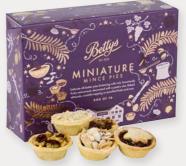

MINIATURE MINCE PIES £17.95 • Box of 16 • Code 2003987 | & Pre-order now for delivery from 13th November Best enjoyed within 3 days of delivery