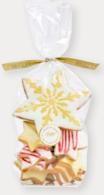

### CHRISTMAS FONDANT FANCIES £57.25 • Party Cake: Serves 16

22 x 22cm • 850g • Code 2000120 Red and gold parcels design

Pre-order now for delivery from 5th November Best enjoyed within 2 days of delivery

# **Festive Fancies**

AAAAAA

Little slices of bakery heaven, layered with marzipan, enrobed in tender fondant and hand-iced by our talented confectionery team. The perfect no-fuss party piece, ready to place on a pretty plate and make everyone smile – particularly anyone who doesn't love a mince pie.

### CHRISTMAS FONDANT FANCIES £32.25 • Box of 9 • Code 2000425 £21.50 • Box of 6 • Code 2005222 Red parcels and holly design

Pre-order now for delivery from 5th November Best enjoyed within 2 days of delivery