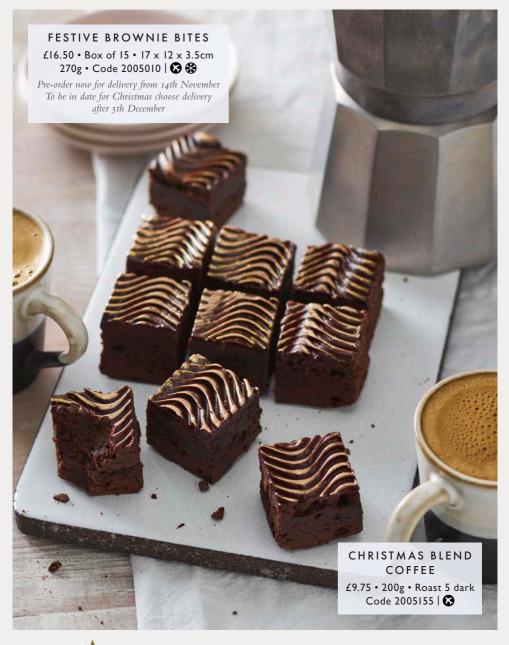

# Tempting Bites

From luxurious stollen loaves to deliciously festive bites, our bakers have nibbles to accompany all of your Christmas parties, festive family teas and cosy nights on the sofa.

14

### STOLLEN BITES £16.50 • Box of 15 • 17 x 12 x 3.5cm 390g • Code 2001571 | 🐼 🚱

Pre-order now for delivery from 20th November To be in date for Christmas choose delivery after 27th November

CHRISTMAS CAKE BITES £16.50 • Box of 15 • 17 x 12 x 3.5cm 400g • Code 2003994 |