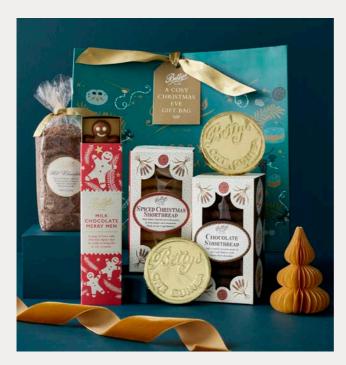

### NEW A COSY CHRISTMAS EVE GIFT BAG £40 • 30 x 27.4 x 12cm Code 2005283 | 🔊 🕐

- SPICED CHRISTMAS SHORTBREAD BOX
- CHOCOLATE SHORTBREAD BOX
- TWO MILK CHOCOLATE GUINEAS
- MILK CHOCOLATE MERRY MEN
- LUXURY SWISS
  HOT CHOCOLATE REFILL

Pre-order now for delivery from 12th November