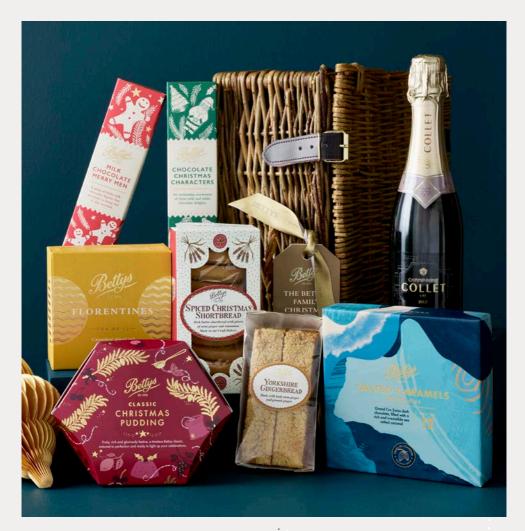

### **NEW** THE BETTYS FAMILY CHRISTMAS HAMPER

### £150 • 36 x 25 x 15cm • Code 2005293

- MEDIUM CLASSIC CHRISTMAS PUDDING
- HALF BOTTLE OF COLLET BRUT CHAMPAGNE (alc. 12.5% vol. 375ml)
- FLORENTINES

30

- YORKSHIRE GINGERBREAD
- MILK CHOCOLATE MERRY MEN
- CHOCOLATE CHRISTMAS CHARACTERS
- SPICED CHRISTMAS SHORTBREAD BOX
- SALTED CARAMEL CHOCOLATES

Pre-order now for delivery from 19th November Mail order exclusive Memorable Gifts £50 - £150

For our full range of hampers & gift boxes please visit: www.bettys.co.uk

\_ 1... \* ★ \* ......