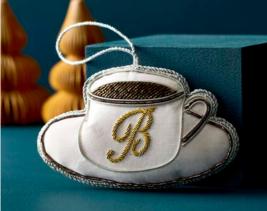

# A Rascal in the Tree

Cute, collectable and limited in number, our festive ornaments bring a delightful touch of Bettys to trees, wreaths and stocking fillers. Because beautiful decorating isn't just for cakes.

BETTYS TEACUP DECORATION £19.25 • 12cm x 7cm Code 2005181 | 🐼