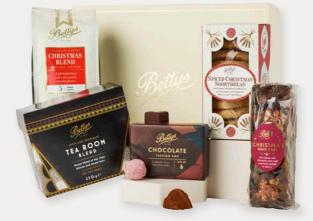

### **NEW** CHRISTMAS MOMENTS GIFT BOX £50 • 30 x 27.4 x IIcm Code 2005285 | 🕃 🚱

- CHOCOLATE TASTING BOX
- CHRISTMAS BLEND COFFEE
- TEA ROOM BLEND (80 Tea Bags)
- CHRISTMAS FRUIT CAKE
- SPICED CHRISTMAS SHORTBREAD BOX

Pre-order now for delivery from 12th November

· 🗙 31