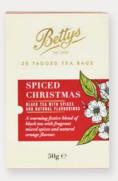

### CHRISTMAS LEBKUCHEN BISCUIT SELECTION

£13 • 13 Biscuits • 14cm high 140g • Code 2000004 | 🐼

Pre-order now for delivery from 13th November

BETTYS SPICED CHRISTMAS TEA £6 • 20 Tea Bags • 50g

Code 2005186 | 🐼