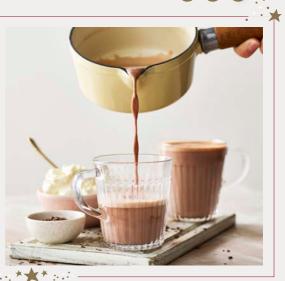

# Luxury Swiss Hot Chocolate

Rich, aromatic and impossibly smooth, made with 100% Swiss dark chocolate – a better-thanbarista treat to savour at home.

### FOR THE PERFECT CUP...

Warm 200ml milk until just simmering, add 5 heaped tsp of hot chocolate flakes, whisk until smooth and velvety, then pour into your favourite mug and enjoy.

26