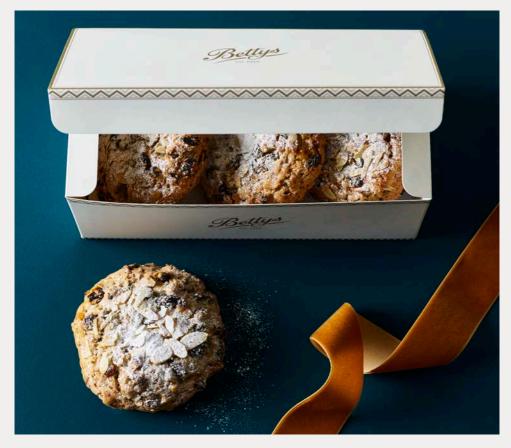

# Tempting Bites

From luxurious stollen loaves to deliciously festive bites, our bakers have nibbles to accompany all of your Christmas parties, festive family teas and cosy nights on the sofa.

14

### CHRISTMAS STOLLEN £14.75 • Serves 6-8 17 x 12cm • Code 2000156 | 🐼 😵

Pre-order now for delivery from 20th November To be in date for Christmas choose delivery after 27th November

### STOLLEN BITES £16.50 • Box of 15 • 17 x 12 x 3.5cm 390g • Code 2001571 | 🐼 🚱

Pre-order now for delivery from 20th November To be in date for Christmas choose delivery after 27th November

CHRISTMAS CAKE BITES £16.50 • Box of 15 • 17 x 12 x 3.5cm 400g • Code 2003994 |