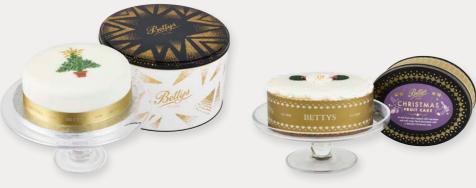

# The craft of cake

Hand-decorated by the experts in our Craft Bakery, our Christmas cakes are every bit as good under the icing.

NEW ROYAL ICED MERRY CHRISTMAS CAKE £36.25 • 15cm Diameter • Ikg Code 2001568 | Pre-order now for delivery from 8th October

NEW SOFT ICED CHRISTMAS TREE CAKE £46.25 • 16cm Diameter • 1.5kg • Code 2001569 | 🚱 In a Keepsake Bettys Tin

£55 • 24.5 x 24.5 x 14.5cm • 1.5kg • Code 2001585 | 🐼

Pre-order now for delivery from 8th October

10

SOFT ICED OVAL CHRISTMAS CAKE IN A TIN £25 • 12.5 x 9 x 5.5cm • 500g Code 2003999 | 🚱

Pre-order now for delivery from 22nd October

🔆 🕂 🖈 🗶 Made at Bettys Craft Bakery in Yorkshire

### NEW ROYAL ICED WREATH CHRISTMAS CAKE

£88 • 21cm Diameter • 2.4kg Code 2000134 | 🛪

Pre-order now for delivery from 15th October

"We are one of the few businesses that still decorates with royal icing; due to the time and expertise required, it has become a bit of a lost craft. It's one of the things that makes me very proud to work at Bettys – doing things properly, with sugar and a bit of magic."

1141144

Danni Greig, Cake Decorator

23 Christmases at Bettys

JEWELLED FRUITS CHRISTMAS CAKE £25.25 • I5cm Diameter • 780g Code 2000149 | 🏵 Pre-order now for delivery from 8th October

12