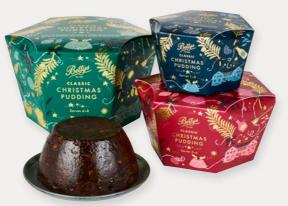

# Perfect Puddings

We're not shy about our love of a proper, fruity pudding, brimming with plump vine fruits, fragrant citrus and sweet cherries. But for those who want something a little different, we have something new and outrageously sticky... in the most delicious way.

### CLASSIC CHRISTMAS PUDDINGS LARGE £26.50 • Serves 6-8

I8 x I5 x I0cm • 800g • Code 2000338 | ♥

MEDIUM £16.50 • Serves 3-4 15.5 x 12.5 x 7.5cm • 360g • Code 2000337 | 🐼

SMALL £10 • Serves 1-2 • 11.5 x 9.5 x 7cm • 150g • Code 2003814 | 🐼

All our puddings are vegetarian friendly

... Made at Bettys Craft Bakery in Yorkshire

"This year I'm excited about our new Sticky Toffee Pudding – a sponge that is light but also rich and decadent, a mix of butter, dates and golden syrup. And it's drenched in a creamy toffee sauce, which melts into the sponge when you reheat the pudding at home. Heaven!"

- Julie Ward, Bettys Product & Innovation Pâtissier

**15 Christmases at Bettys** 

NEW STICKY TOFFEE PUDDING MEDIUM £12 • Serves 3-4 • 15.5 x 12.5 x 7.5cm 240g • Code 2005258 | 🔊

Pre order now for delivery from 30th November