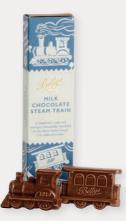

### MILK CHOCOLATE MERRY MEN £8.75 • Box of 5 • 20 x 5cm • 50g

Code 2005011 | 🐼

Pre-order now for delivery from 17th October

MILK CHOCOLATE STEAM TRAIN £8.75 • Box of 3 • 20 × 5cm • 55g Code 2005174 | 🐼

Pre-order now for delivery from 17th October