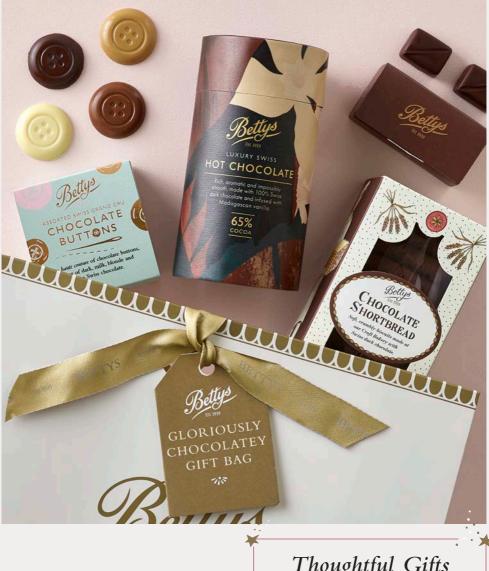

### NEW GLORIOUSLY CHOCOLATEY GIFT BAG

£40 • 30 x 27.5 x 12cm • Code 2005284 | 🐼 🗭

• LUXURY SWISS HOT CHOCOLATE

- CHOCOLATE SHORTBREAD BOX
- CHOCOLATE BUTTONS BOX
- DUO BOX OF CHOCOLATES

32

Pre-order now for delivery from 12th November

# Thoughtful Gifts Under £50

For our full range of hampers & gift boxes please visit: www.bettys.co.uk

\_ `... \* ★ \* ....\*

🔆 😳 🖈 📌 😳 Made at Bettys Craft Bakery in Yorkshire