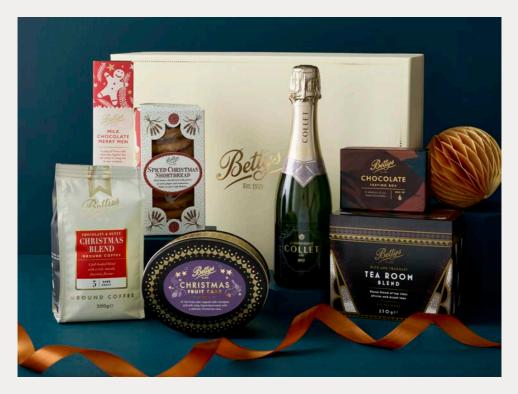

### **NEW BETTYS CHRISTMAS CELEBRATION**

### £100 • 40 x 30 x 9cm • Code 2005291

- CHRISTMAS BLEND COFFEE
- TEA ROOM BLEND (80 Tea Bags) • HALF BOTTLE OF COLLET BRUT
- HALF BOTTLE OF COLLET BRUT CHAMPAGNE (alc. 12.5% vol.)
- SOFT ICED CHRISTMAS CAKE IN A TIN
- MILK CHOCOLATE MERRY MEN
- SPICED CHRISTMAS SHORTBREAD BOX
- CHOCOLATE TASTING BOX

Pre-order now for delivery from 12th November Mail order exclusive