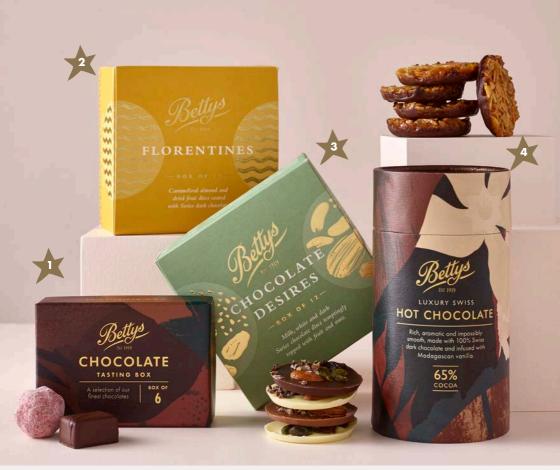

# Our Adventures in Swiss Chocolate

Nestled within our Craft Bakery is the Bettys Chocolate Room and our team of chocolatiers. There are four fountains of exquisite Swiss chocolate which flows into every chocolate product that we create. From our wickedly decadent Cru Sauvage Truffles and Salted Caramels to fruity, chewy Florentines and bands of Merry Men – always Swiss chocolate, always made by us.

- CHOCOLATE TASTING BOX
  £13.50 Box of 6 10 x 7cm 65g
  Code 2005262 | €
- 2. FLORENTINES

£19.25 • Box of 12 • 11 x 11cm • 200g Code 2005236 | 🔊

- 3. CHOCOLATE DESIRES £19.25 • Box of 12 • 11 × 11cm • 140g Code 2005237 | ↔
- 4. LUXURY SWISS HOT CHOCOLATE £15 • 250g • Code 2005272 | ↔