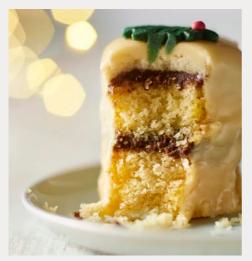

# Perfect Puddings

We're not shy about our love of a proper, fruity pudding, brimming with plump vine fruits, fragrant citrus and sweet cherries. But for those who want something a little different, we have something new and outrageously sticky... in the most delicious way.

### CLASSIC CHRISTMAS PUDDINGS LARGE £26.50 • Serves 6-8

I8 x I5 x I0cm • 800g • Code 2000338 | ♥

MEDIUM £16.50 • Serves 3-4 15.5 x 12.5 x 7.5cm • 360g • Code 2000337 | 🐼

SMALL £10 • Serves 1-2 • 11.5 x 9.5 x 7cm • 150g • Code 2003814 | 🐼

All our puddings are vegetarian friendly

... Made at Bettys Craft Bakery in Yorkshire

"This year I'm excited about our new Sticky Toffee Pudding – a sponge that is light but also rich and decadent, a mix of butter, dates and golden syrup. And it's drenched in a creamy toffee sauce, which melts into the sponge when you reheat the pudding at home. Heaven!"

- Julie Ward, Bettys Product & Innovation Pâtissier

**15 Christmases at Bettys** 

NEW STICKY TOFFEE PUDDING MEDIUM £12 • Serves 3-4 • 15.5 x 12.5 x 7.5cm 240g • Code 2005258 | 🔊

Pre order now for delivery from 30th November