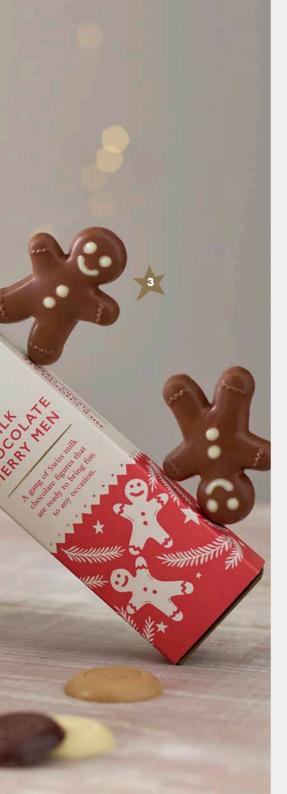

### CHOCOLATE CHRISTMAS CHARACTERS

An enchanting assortment of Swiss milk and whit, chocolate delights.

"I love any product with a face, because when you pipe on the features they really come to life. I like to go see how merry our Merry Men are looking when they're being made."

### CHOCOLATE CHRISTMAS CHARACTERS

£10.75 • Box of 7 • 20 x 5cm • 65g Code 2003849 | 🗞

Pre-order now for delivery from 17th October

2.

### MILK CHOCOLATE MERRY MEN £8.75 • Box of 5 • 20 x 5cm • 50g

Code 2005011 | 🐼

Pre-order now for delivery from 17th October

MILK CHOCOLATE STEAM TRAIN £8.75 • Box of 3 • 20 × 5cm • 55g Code 2005174 | 🐼

Pre-order now for delivery from 17th October