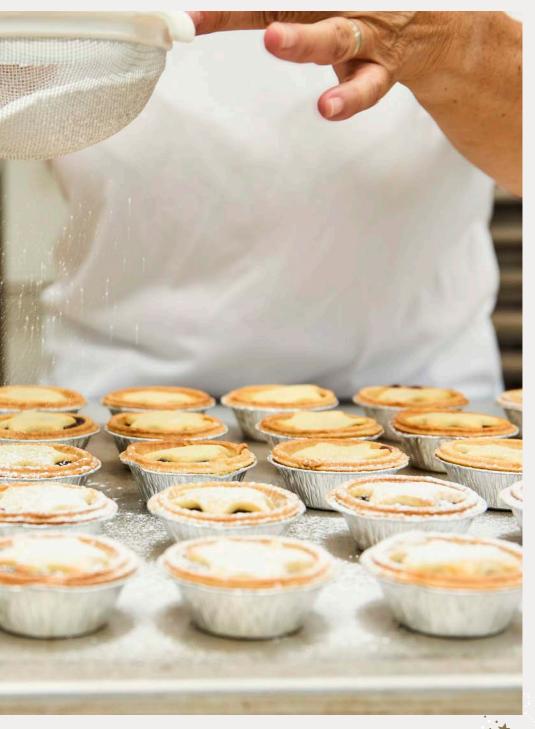

### CHRISTMAS STARTS WHEN...

There's always a twinkle of Christmas in our Craft Bakery. Whether it's our clever development chefs dreaming up new festive creations or our bakers stirring up, steaming and maturing Christmas puddings, we are never far away from doing a little something to ensure a deliciously Bettys Christmas.

Of course, some things must wait until the last minute, like freshly baking our buttery mince pies or hand-piping the bows on our festive Fondant Fancies. But rest assured, our Craft Bakery team will be mixing, layering, drizzling and decorating to perfection – so all you need to do is grab a cuppa and take a moment to choose your favourites.