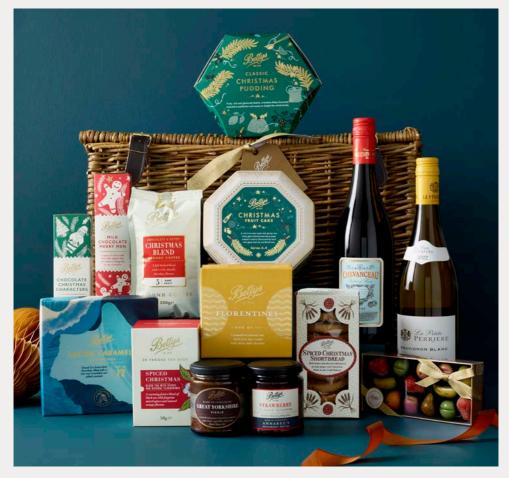

### NEW JOYFUL FEAST CHRISTMAS HAMPER

### £200 • 45 x 32 x 20cm • Code 2005294

- CHRISTMAS BLEND COFFEE
- BOTTLE OF LA PETITE PERRIÈRE
  SAUVIGNON BLANC (alc. 12.5% vol. 750ml)
- MARZIPAN FRUIT
- SPICED CHRISTMAS SHORTBREAD BOX
- CHAMPAGNE TRUFFLES
- CHRISTMAS FRUIT CAKE IN A TIN
- MILK CHOCOLATE MERRY MEN
- CHERRY & AMARETTO PRESERVE
- FLORENTINES
- AMPLEFORTH BEER FRUIT CHUTNEY
- TWO MILK CHOCOLATE GUINEAS
- CHOCOLATE & ORANGE BISCUIT BOX

Pre-order now for delivery from 26th November Mail order exclusive

ERRIERE

La PEI

PERRIERE

2022

CHRISTMAS BLEND GROUND COFFEE A full-bestird blend

5 DARK

OUND COF