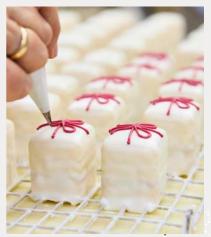

Of course, some things must wait until the last minute, like freshly baking our buttery mince pies or hand-piping the bows on our festive Fondant Fancies. But rest assured, our Craft Bakery team will be mixing, layering, drizzling and decorating to perfection – so all you need to do is grab a cuppa and take a moment to choose your favourites.

# **Festive Fancies**

AAAAAA

Little slices of bakery heaven, layered with marzipan, enrobed in tender fondant and hand-iced by our talented confectionery team. The perfect no-fuss party piece, ready to place on a pretty plate and make everyone smile – particularly anyone who doesn't love a mince pie.