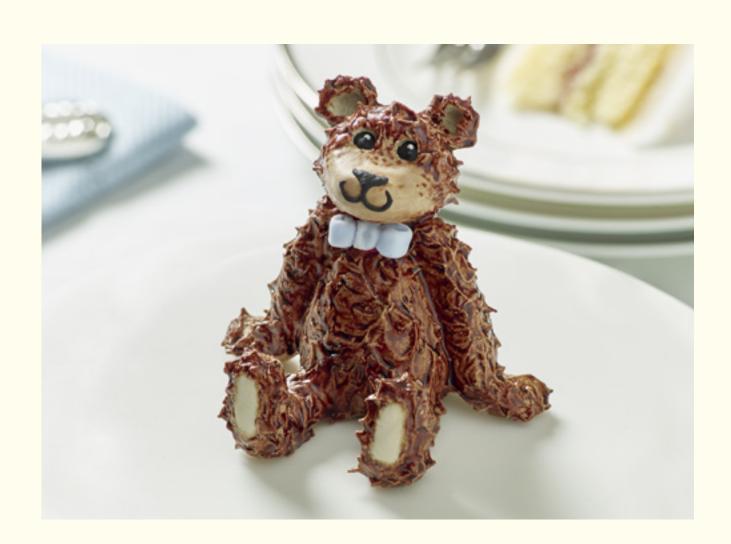

## BETTYS BEAR CAKE

One of our signature designs, the Bettys Bear Cake features a cute and mischievous teddy, lovingly crafted by hand from sugar paste.