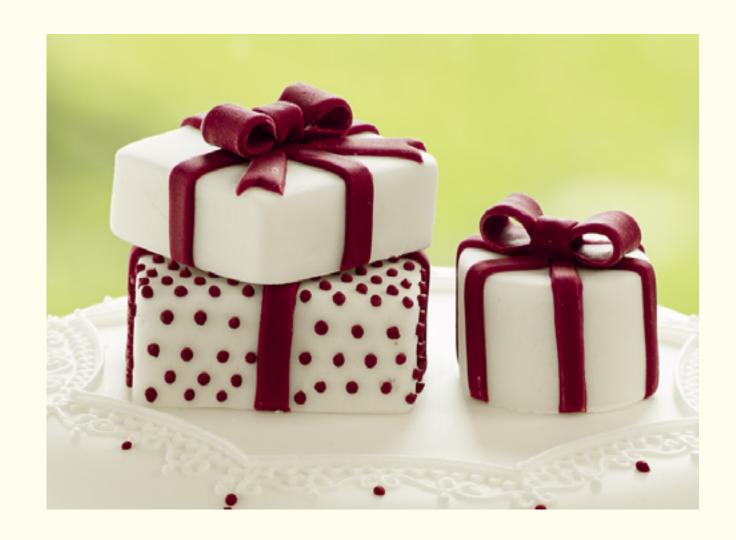

### PRESENT CAKE

Perfect for any type of celebration, our Presents Cake is decorated with pretty miniature parcels, handmade from sugar paste. Choose from three or five parcels, depending on the size of the cake.