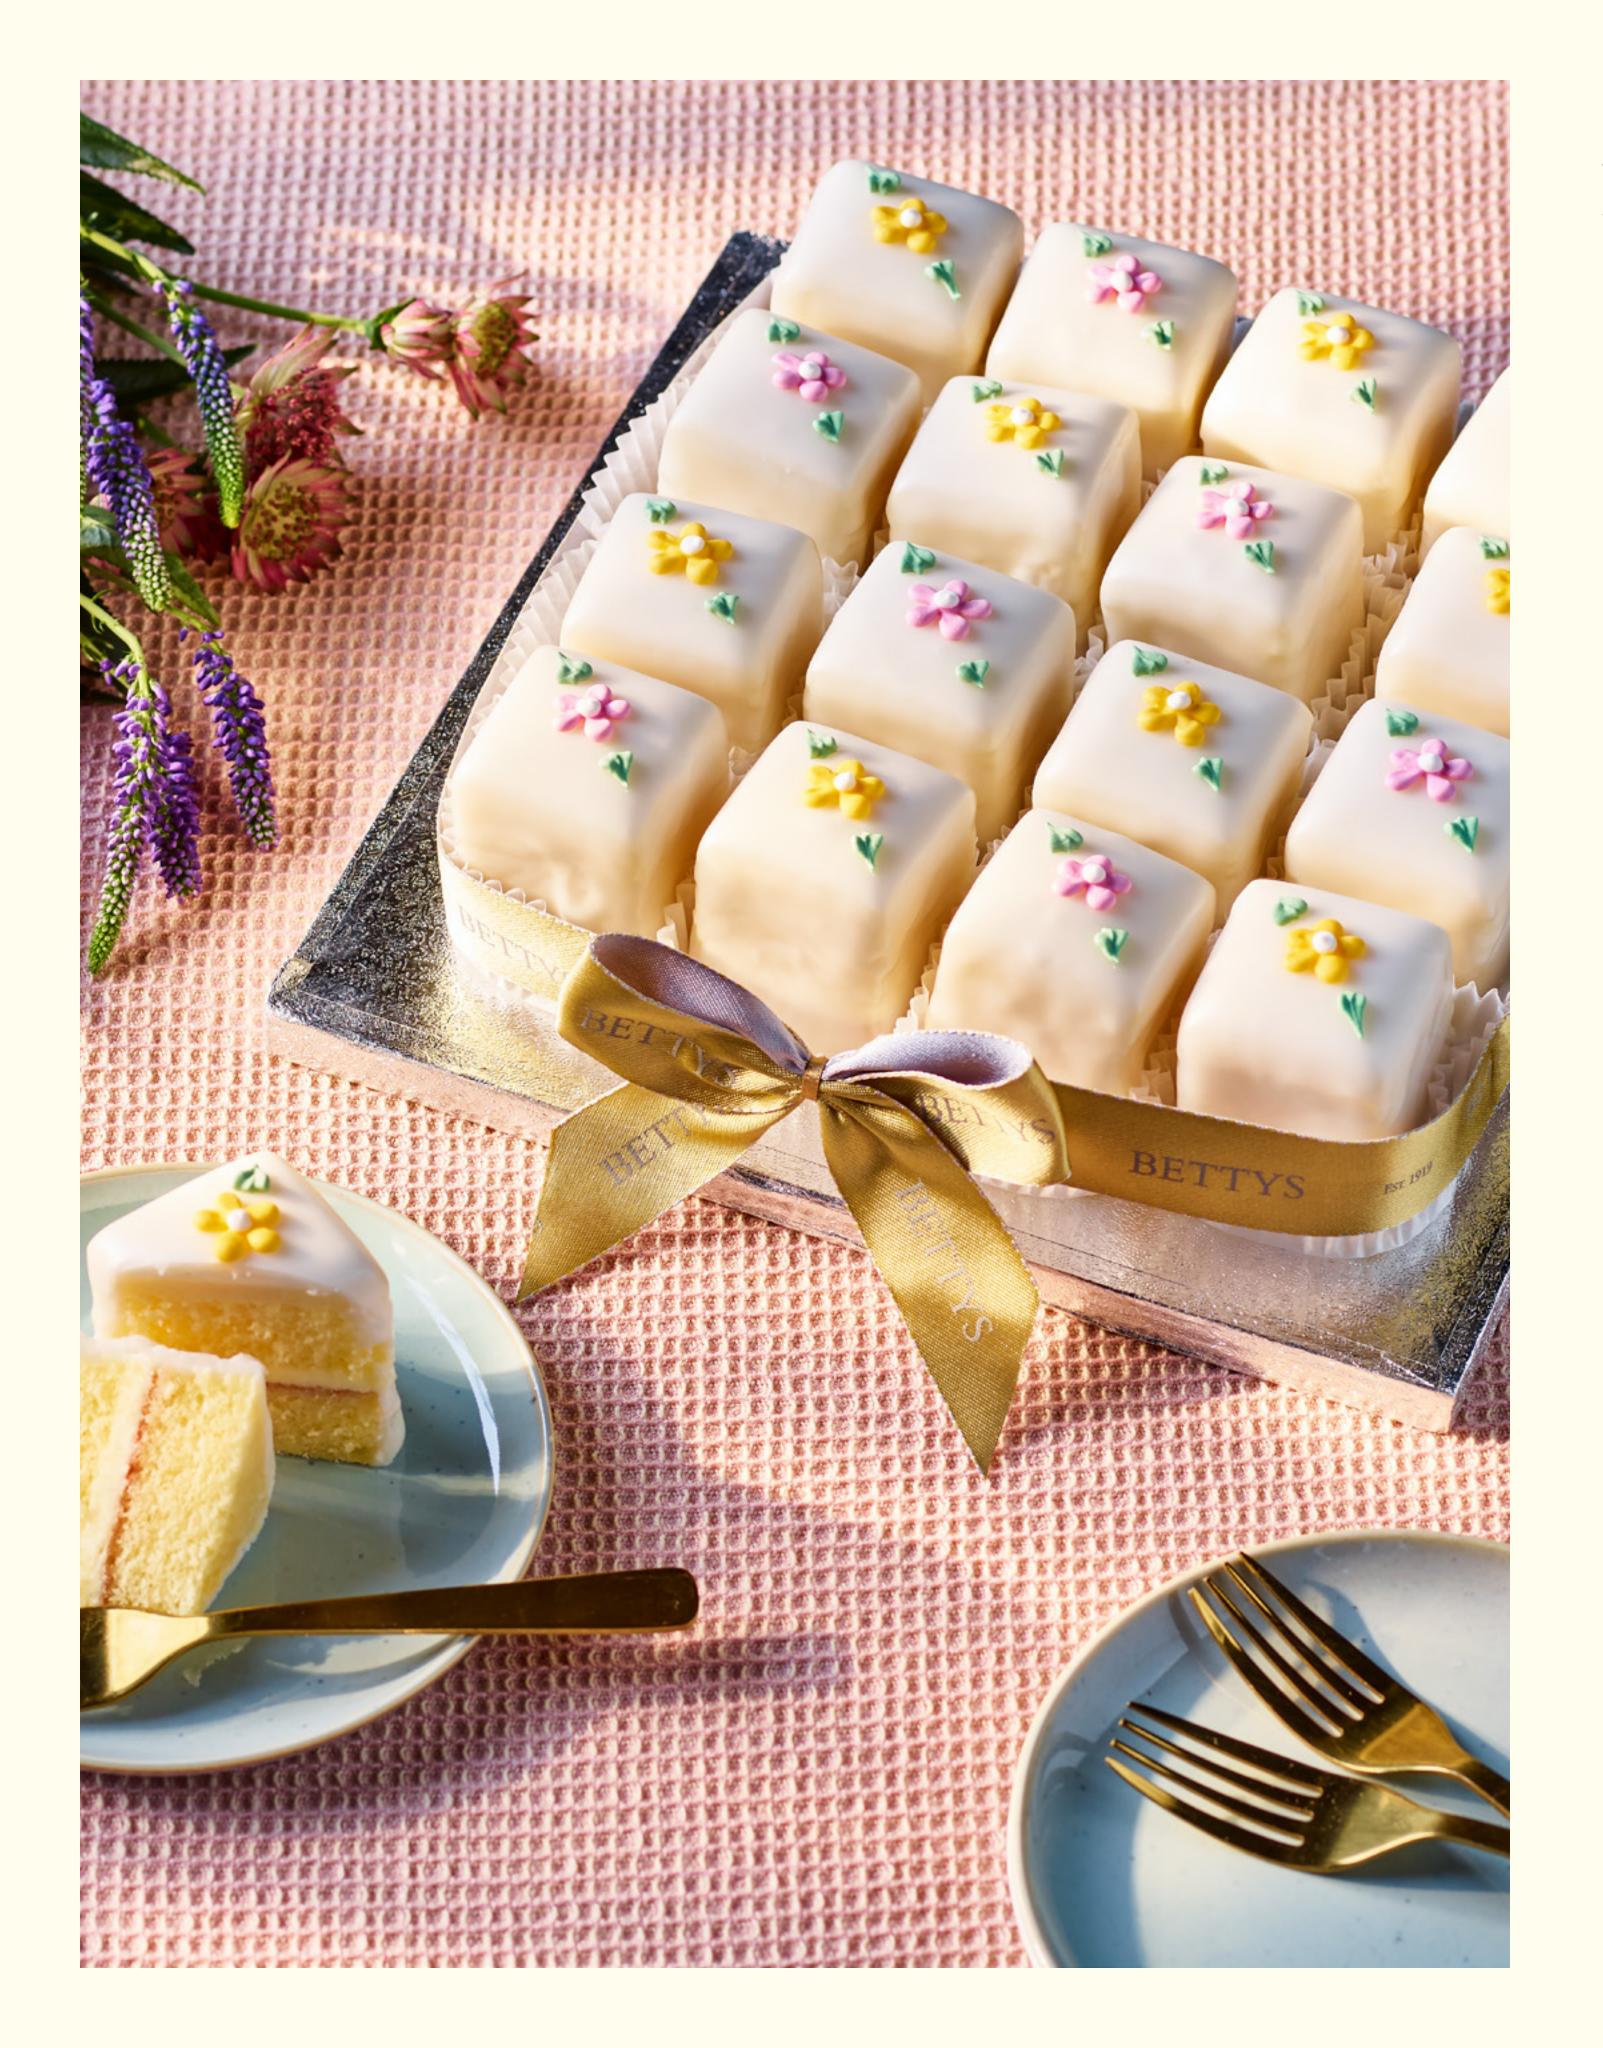

## FONDANT FANCY PARTY CAKES

Our Fondant Fancy Party Cake consists of individual fancies assembled into one and delivered ready to finish with the provided pre-tied ribbon. Each is made from light Genoese sponge, layered with finest quality marzipan, raspberry preserve and vanilla buttercream, and individually hand-decorated.

#### Prices from £44

The design on this cake will change seasonally – please ask for more details.