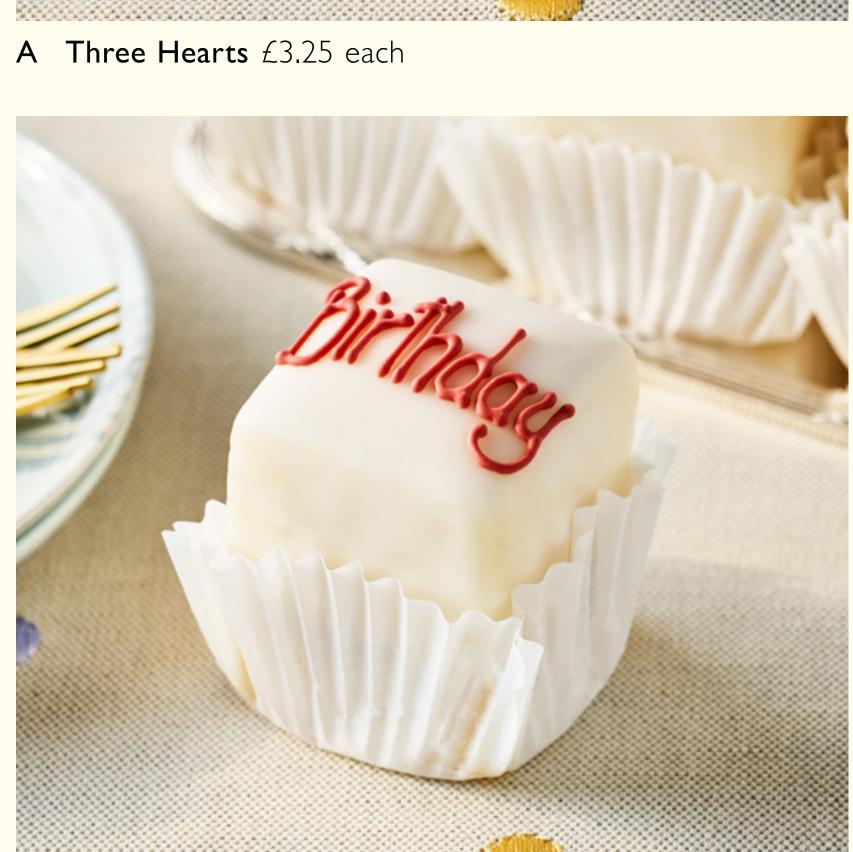

#### — PERSONALISED FONDANT FANCIES —

D Personalised £3.25 each

B Classic Flower £3.25 each

E Monogram £3.25 each

C Parcel £3.25 each

F Balloon £3.25 each