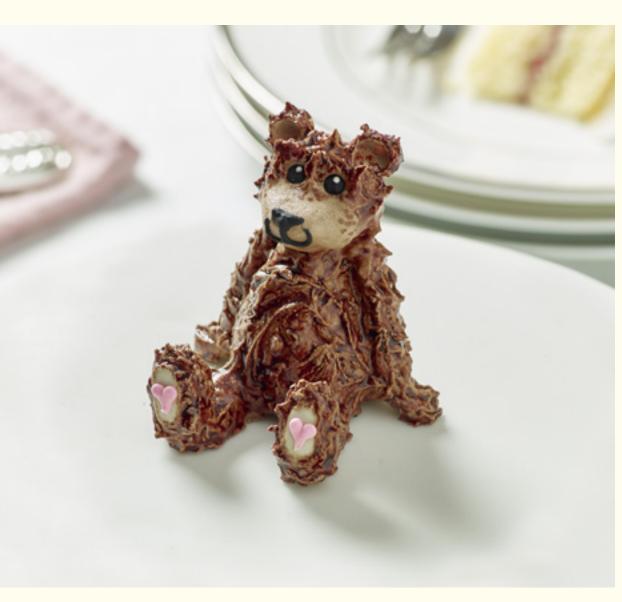

## CHRISTENING CAKES

Remember this most special of days with a Bettys Bear Cake, your bear can be personalised with a bow, flower or initials.

Available in a choice of cake bases and decorations.