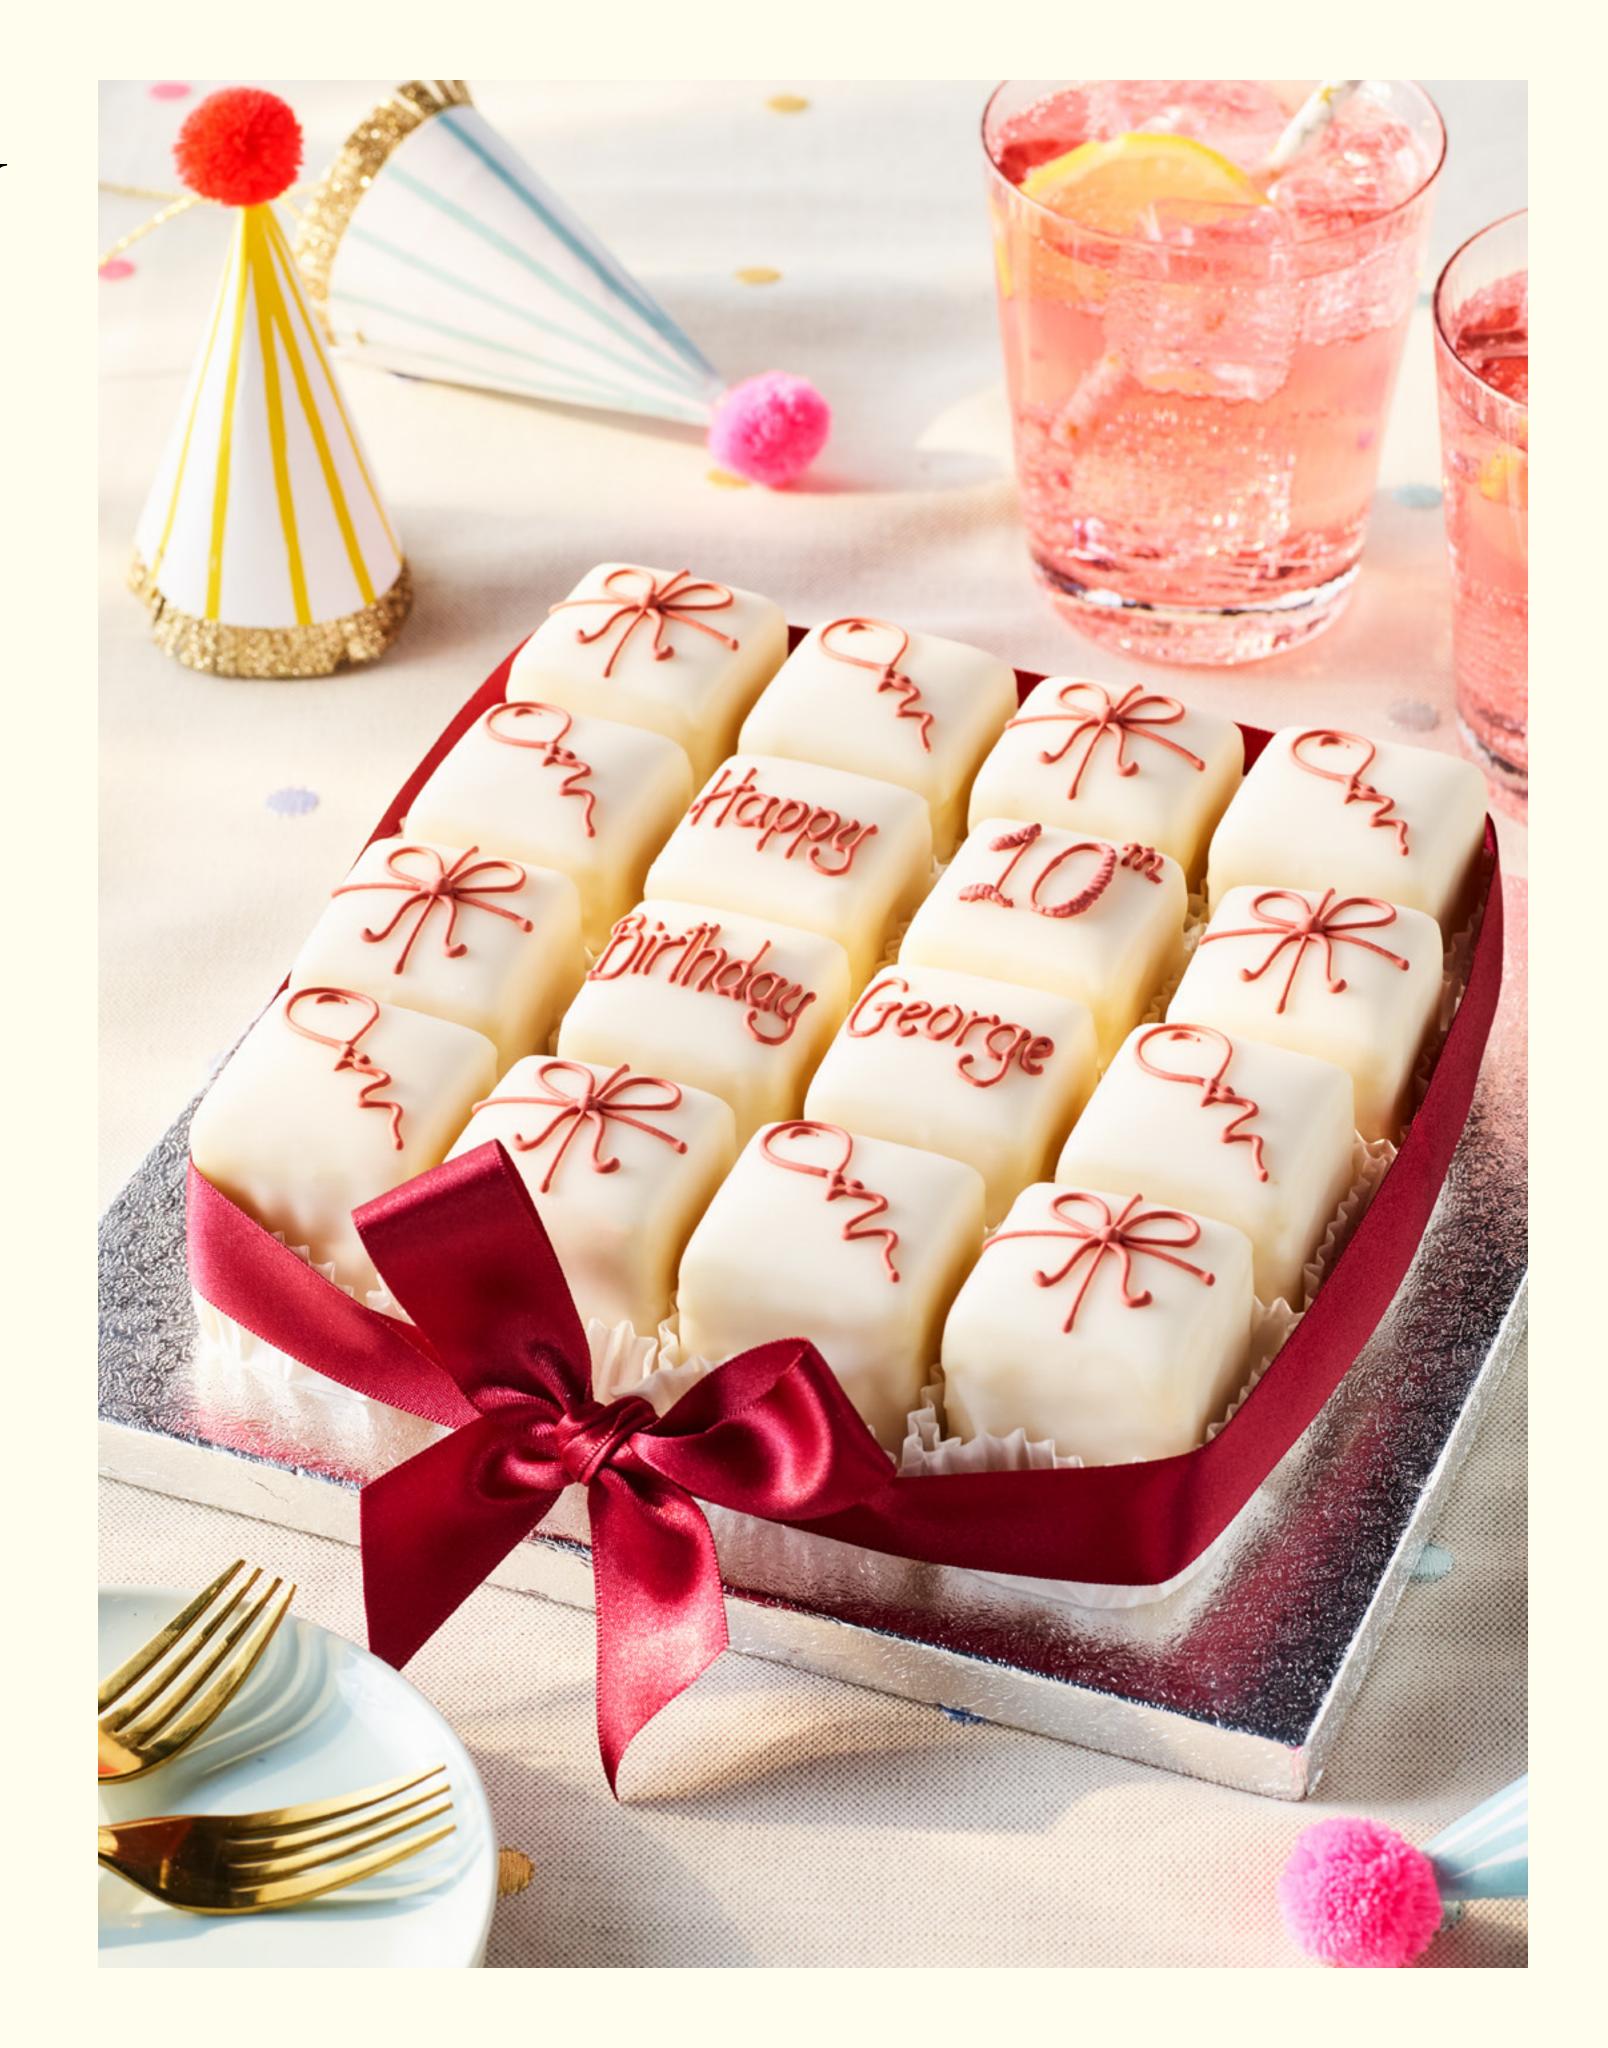

#### — PERSONALISED —

## FONDANT FANCY PARTY CAKES

A truly beautiful Fondant Fancy cake, decorated with handpiped sugar flowers and a personalised message. Choose your decoration from delicate rosebuds, lifelike sweet peas, hearts or piped initials, all hand-decorated to order.

Our Personalised Fondant Fancy Party Cakes come with the following ribbon colour options: Grey, Honey Gold, Bettys Gold, Dusky Pink and Burgundy.

#### — PERSONALISED FONDANT FANCIES—

G Two Hearts £3.85 each

Three Rosebuds £3.85 each

H Single Rose £3.85 each

K Sweet Pea £3.85 each

I Three Flowers £3.85 each

L Three Corner Flowers £3.85 each