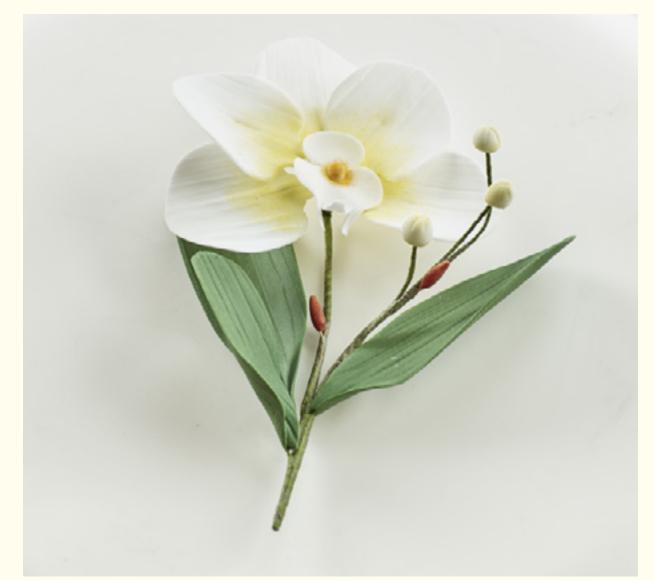

## HANDMADE FLOWERS

Our lifelike sugar flowers make a stunning addition to any of our cakes. Skilfully handcrafted, it's hard to believe that they're not real.

Small Sweet Pea Spray

Large Sweet Pea Spray

Rose

Small Rose Spray

Large Rose Spray

Orchid Spray

Double Orchid Spray

Small Lily Spray

Large Lily Spray

Pink Rattle