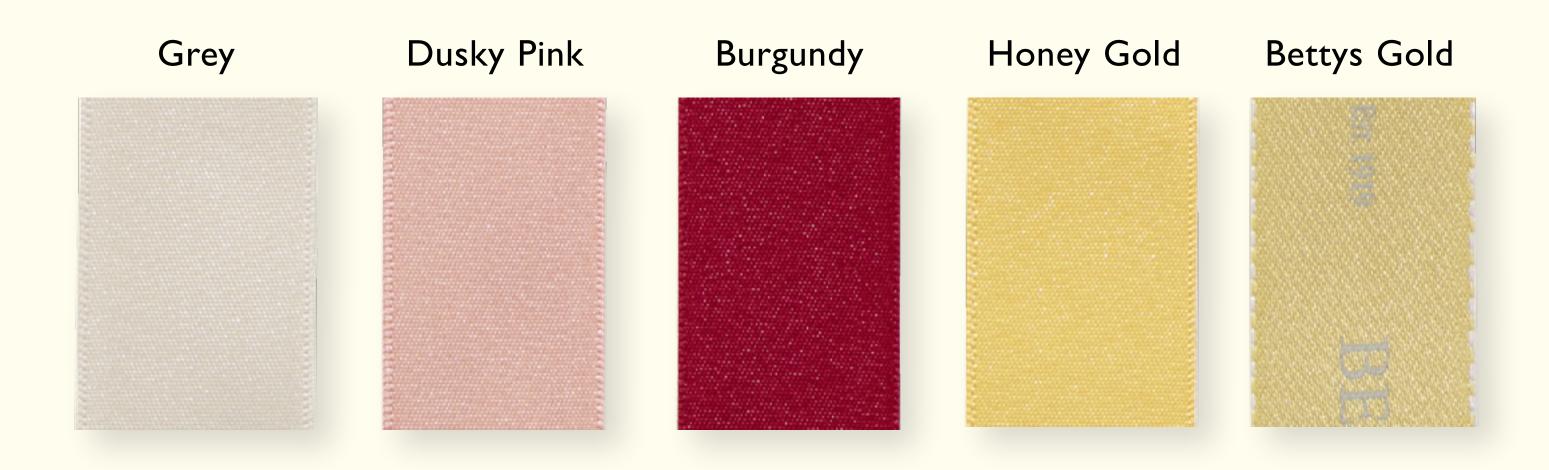

### CELEBRATION CAKE RIBBONS

We have a selection of ribbons in beautiful colours for you to choose from. You are also welcome to supply your own ribbon to match your colour scheme. However, please note that although all Bettys ribbons are suitable for contact with our cakes, we cannot guarantee this if you provide your own ribbon..

— 25 m m RIBBONS —

White Cream Grey Sky Khaki Dusky Pink Burgundy Honey Gold Bettys Gold

#### Prices from £52

Our Personalised Fondant Fancy Party Cakes come with the following ribbon colour options: Grey, Honey Gold, Bettys Gold, Dusky Pink and Burgundy.

Our Personalised Fondant Fancy Party Cakes come with the following ribbon colour options: Grey, Honey Gold, Bettys Gold, Dusky Pink and Burgundy.