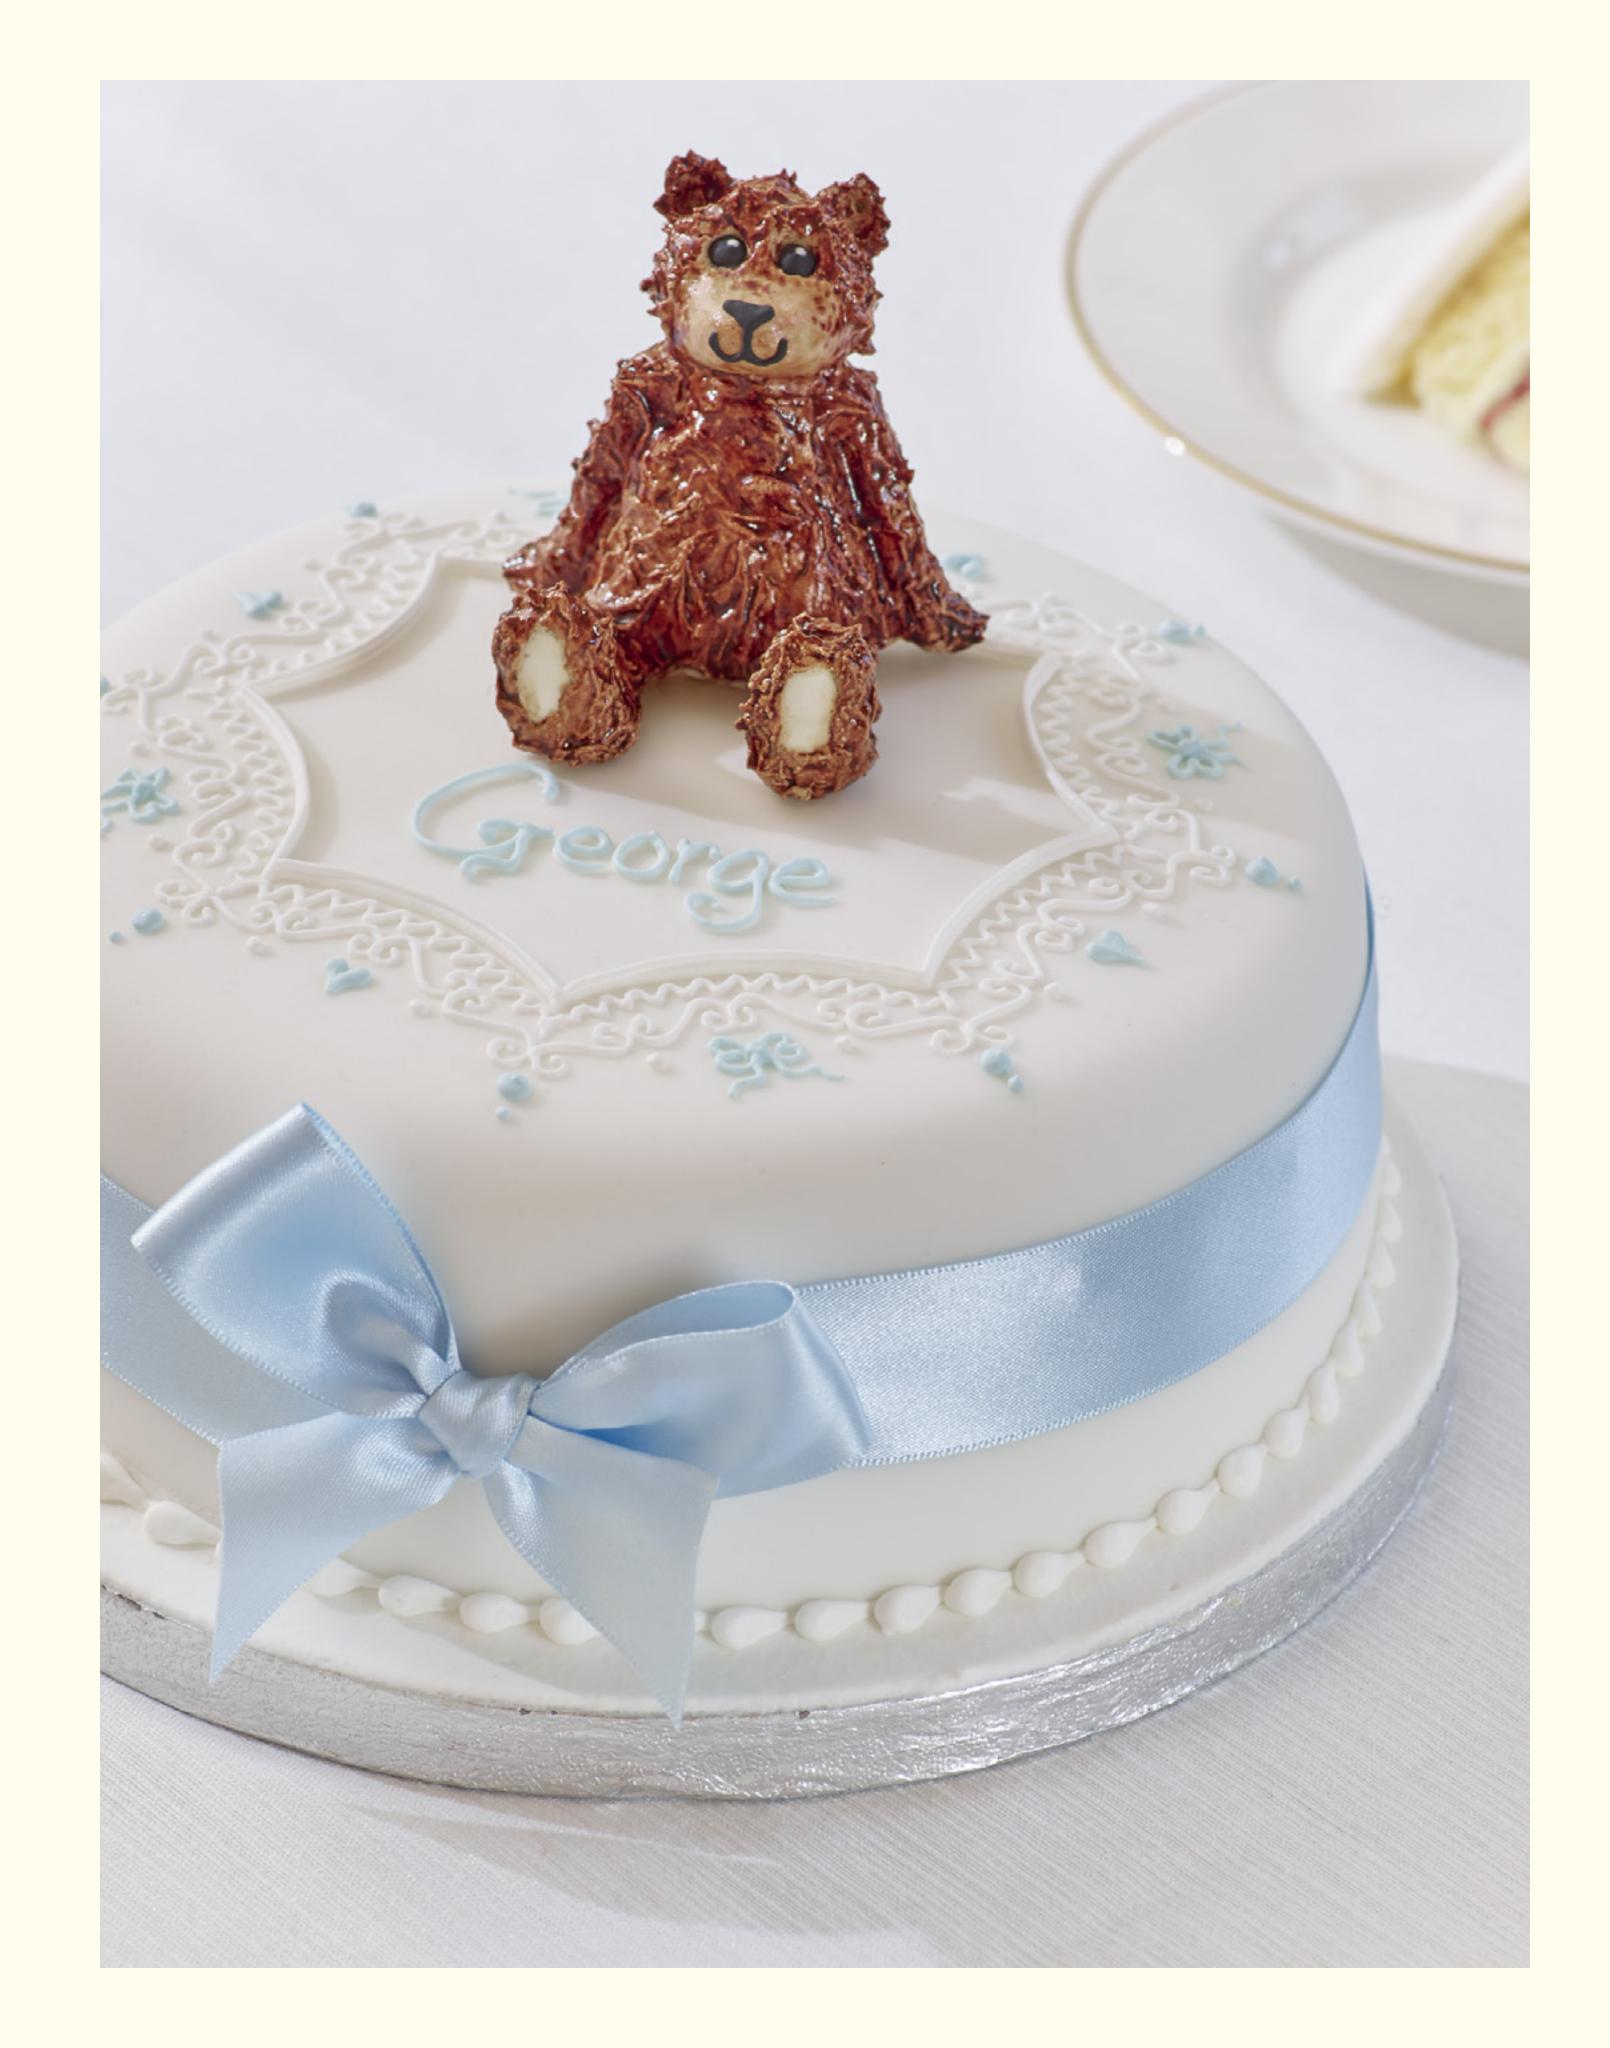

## BETTYS BEAR CAKE

One of our signature designs, the Bettys Bear Cake features a cute and mischievous teddy, lovingly crafted by hand from sugar paste.

## CHRISTENING CAKES

Remember this most special of days with a Bettys Bear Cake, your bear can be personalised with a bow, flower or initials.

Available in a choice of cake bases and decorations.