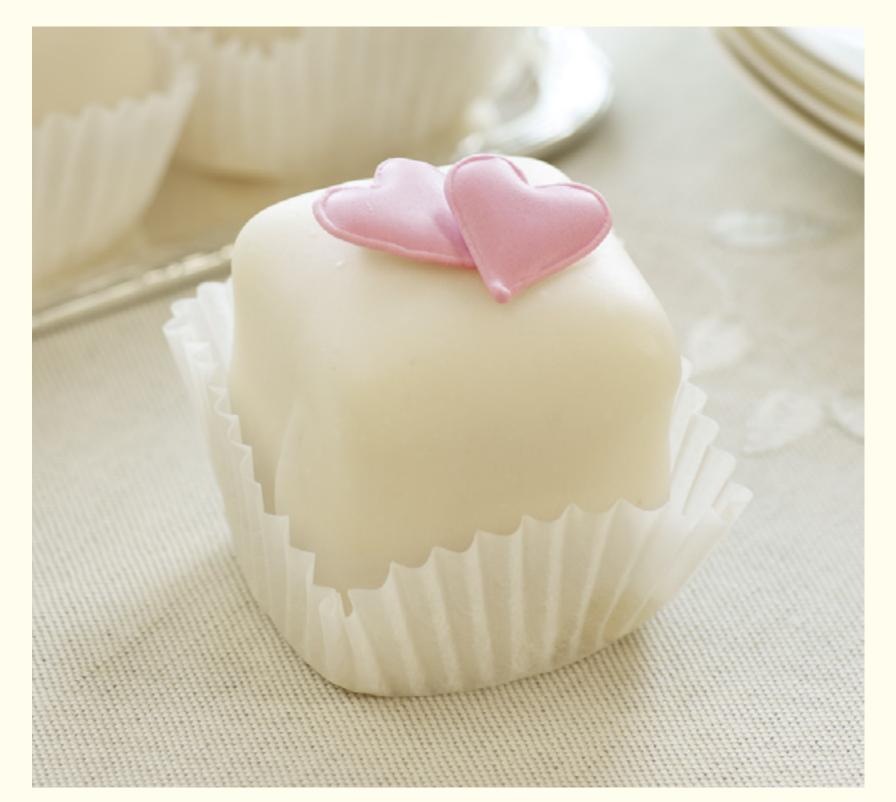

## FONDANT FANCY PARTY CAKES

A truly beautiful Fondant Fancy cake, decorated with handpiped sugar flowers and a personalised message. Choose your decoration from delicate rosebuds, lifelike sweet peas, hearts or piped initials, all hand-decorated to order.

Our Personalised Fondant Fancy Party Cakes come with the following ribbon colour options: Grey, Honey Gold, Bettys Gold, Dusky Pink and Burgundy.

#### — PERSONALISED FONDANT FANCIES—

G Two Hearts £3.85 each

Three Rosebuds £3.85 each

H Single Rose £3.85 each

K Sweet Pea £3.85 each

I Three Flowers £3.85 each

L Three Corner Flowers £3.85 each