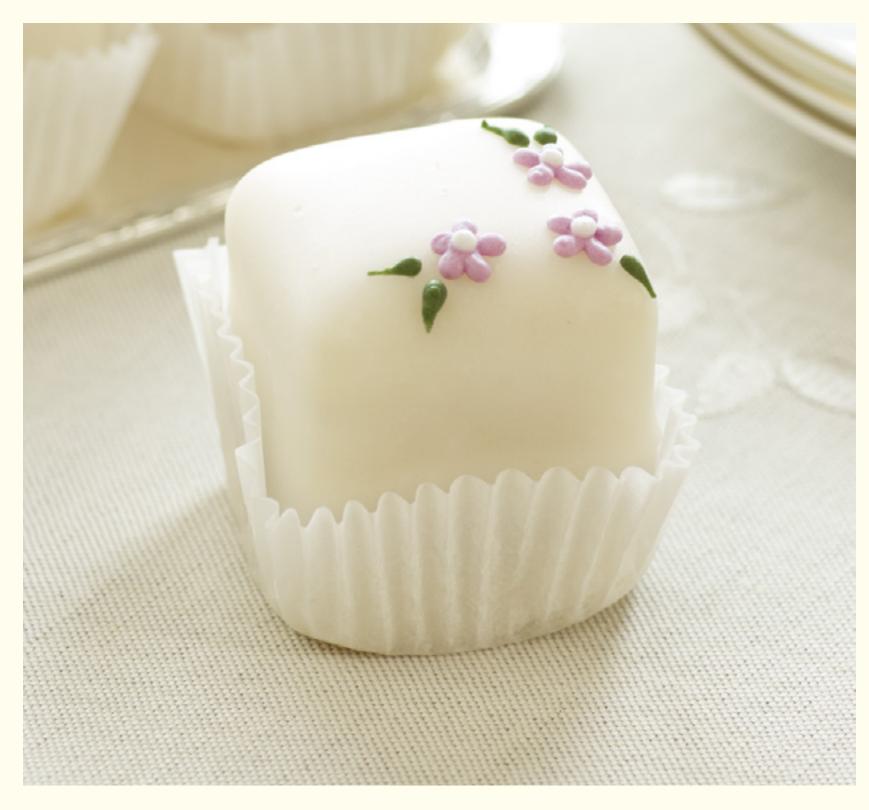

# FONDANT FANCY PARTY CAKES

## FONDANT FANCY PARTY CAKES

Our Fondant Fancy Party Cake consists of individual fancies assembled into one and delivered ready to finish with the provided pre-tied ribbon. Each is made from light Genoese sponge, layered with finest quality marzipan, raspberry preserve and vanilla buttercream, and individually hand-decorated.

#### Prices from £44

The design on this cake will change seasonally – please ask for more details.