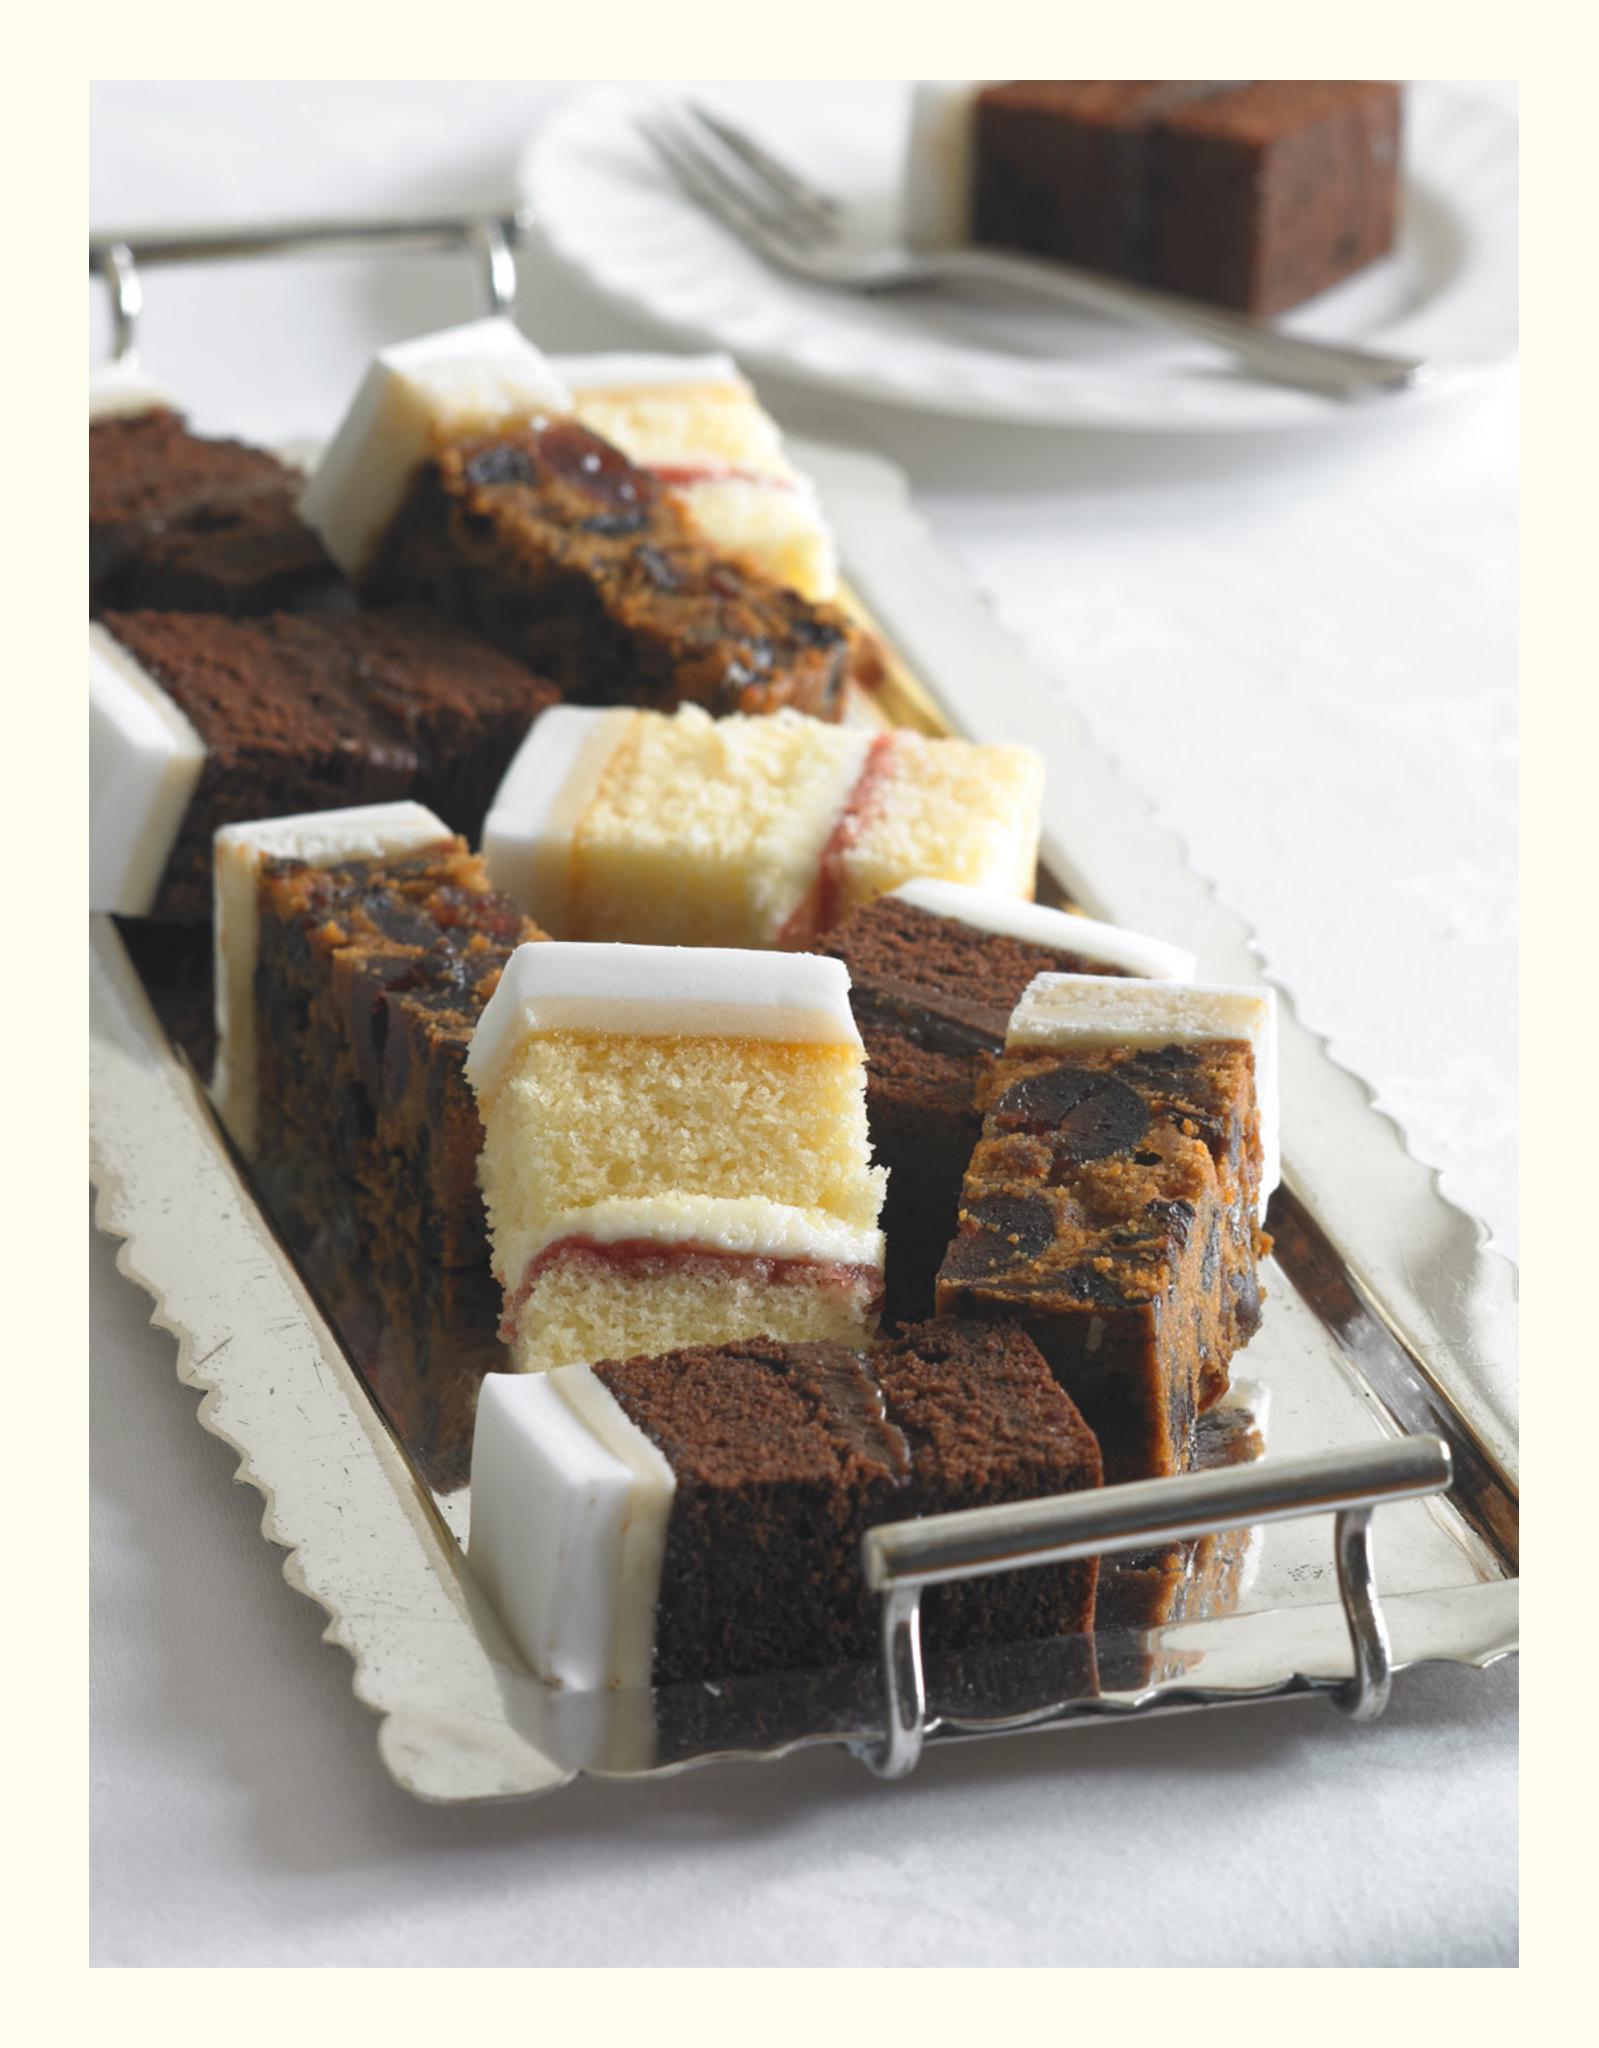

## FONDANT FANCY PARTY CAKES

Our Fondant Fancy Party Cake consists of individual fancies assembled into one and delivered ready to finish with the provided pre-tied ribbon. Each is made from light Genoese sponge, layered with finest quality marzipan, raspberry preserve and vanilla buttercream, and individually hand-decorated.

#### Prices from £44

The design on this cake will change seasonally – please ask for more details.