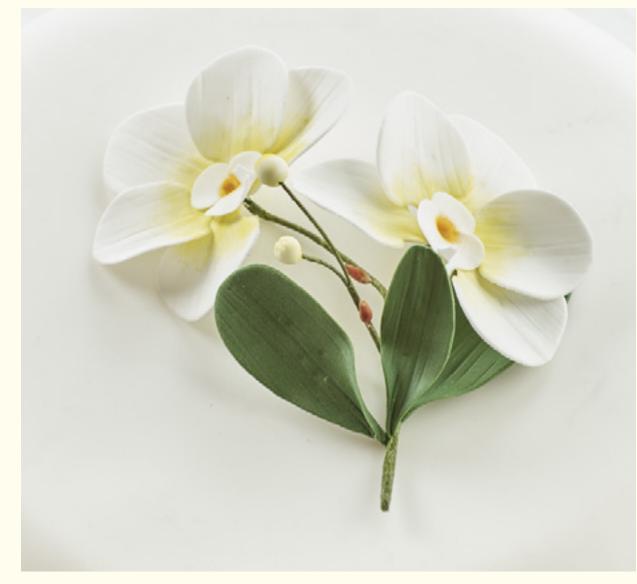

## HANDMADE FLOWERS

Our lifelike sugar flowers make a stunning addition to any of our cakes. Skilfully handcrafted, it's hard to believe that they're not real.

Small Sweet Pea Spray

Large Sweet Pea Spray

Rose

Small Rose Spray

Large Rose Spray

Orchid Spray

Double Orchid Spray

Small Lily Spray

Large Lily Spray

Pink Rattle