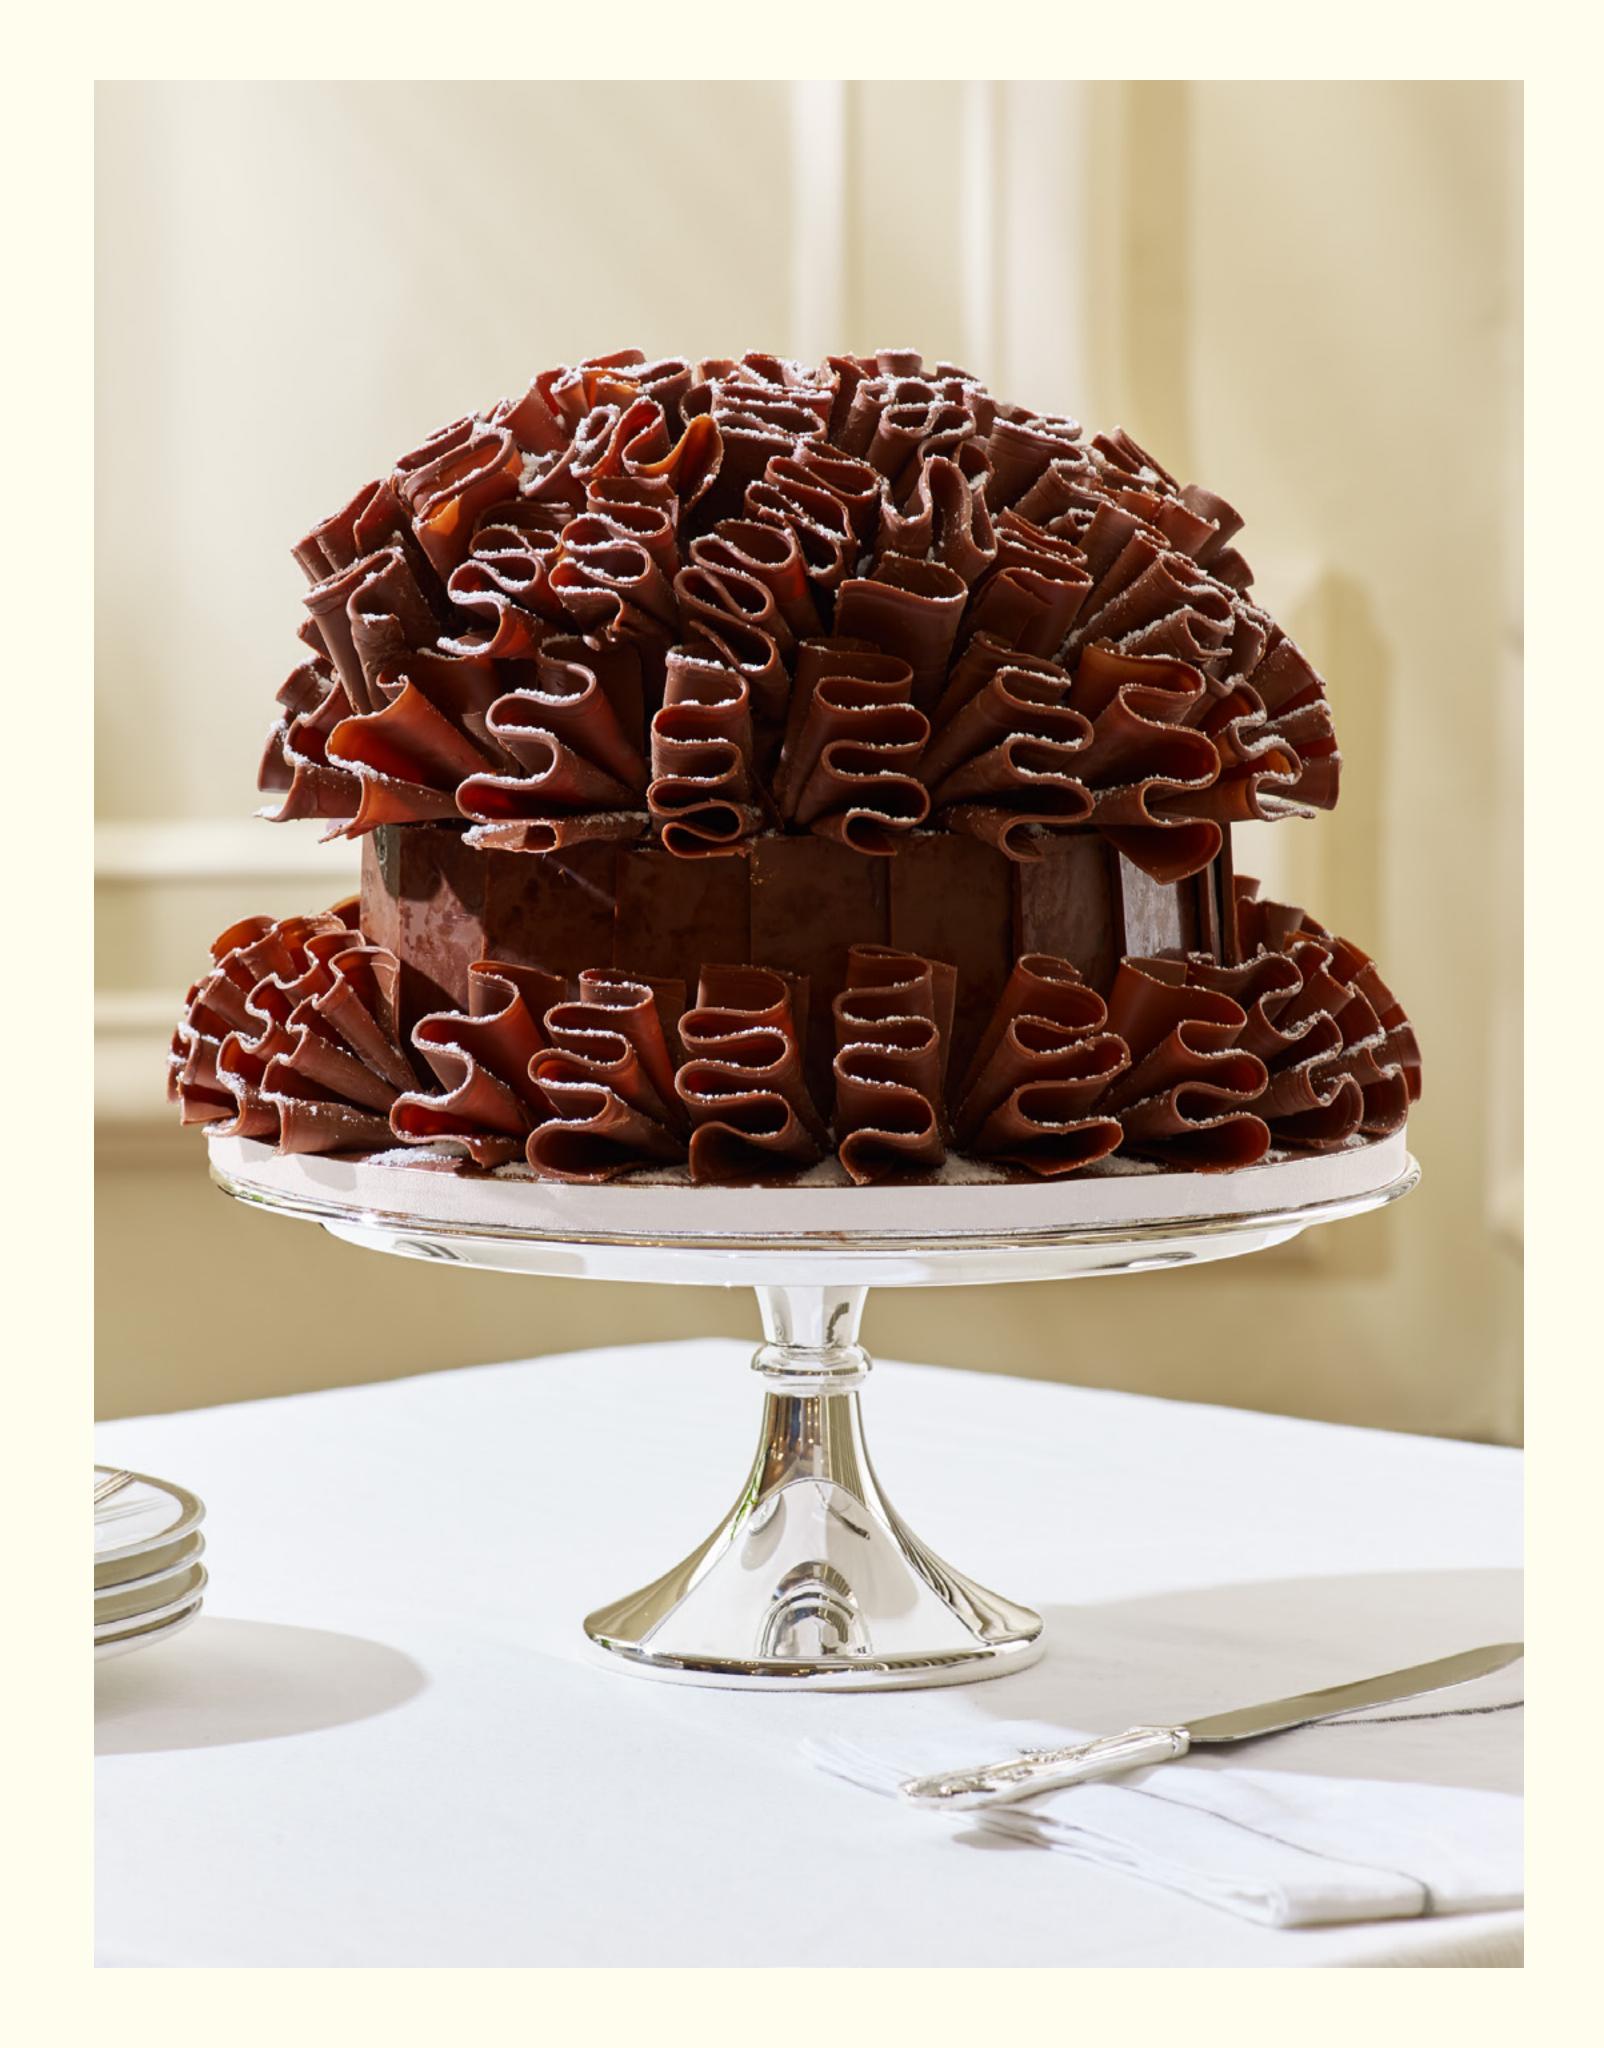

## CHOCOLATE RUFFLE

Paradise for chocolate lovers, this spectacular chocolate sponge is layered with rich chocolate buttercream and decorated with panels of Swiss milk or white chocolate and handmade chocolate ruffles.