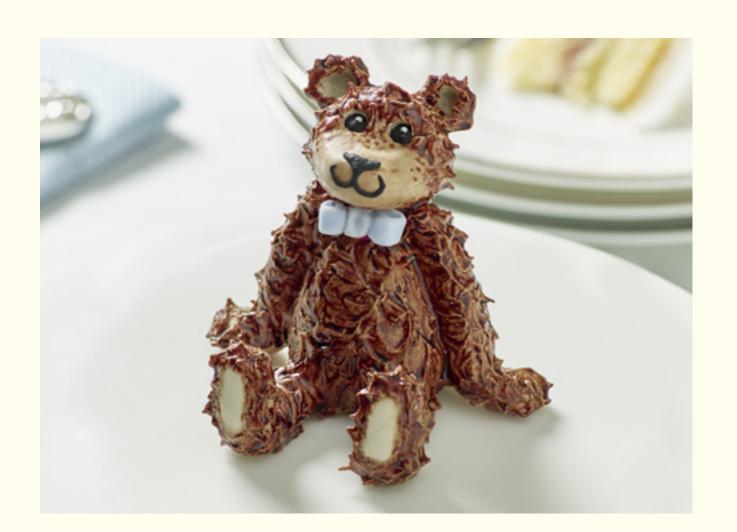

## BETTYS BEAR CAKE

One of our signature designs, the Bettys Bear Cake features a cute and mischievous teddy, lovingly crafted by hand from sugar paste.

## CHRISTENING CAKES

Remember this most special of days with a Bettys Bear Cake, your bear can be personalised with a bow, flower or initials.

Available in a choice of cake bases and decorations.