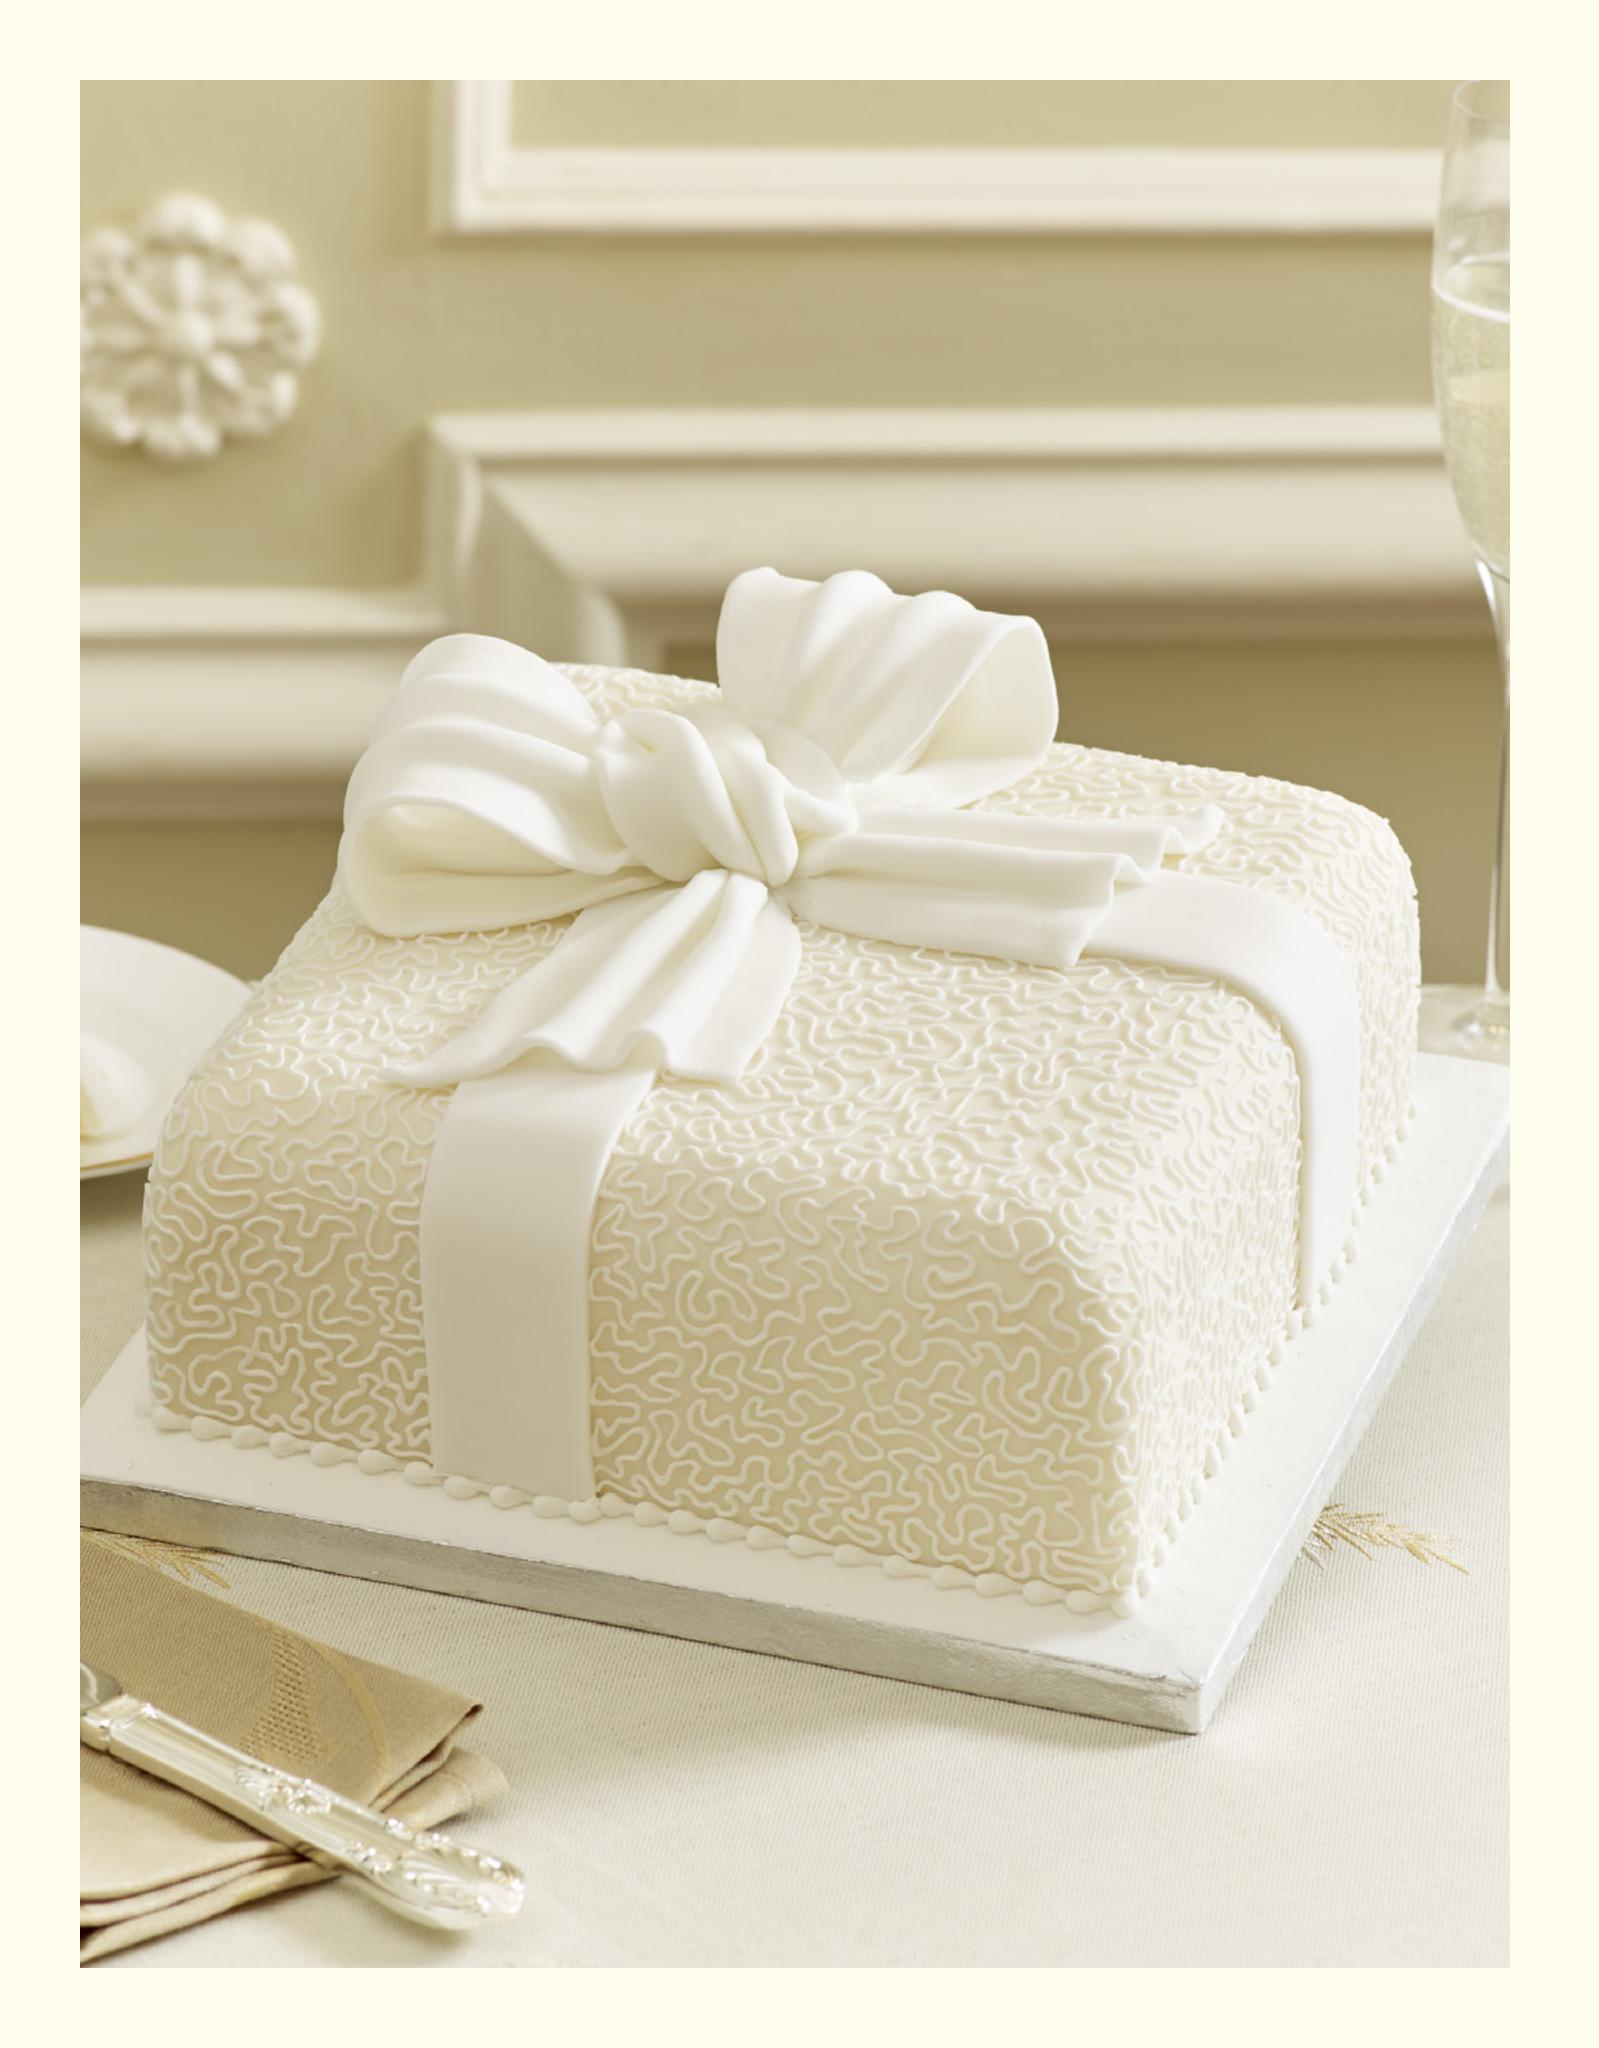

### PARCEL CAKE

Iced with an intricate filagree handpiped pattern and covered with marzipan and soft icing, the Parcel Cake can be personalised with a message of your choice.