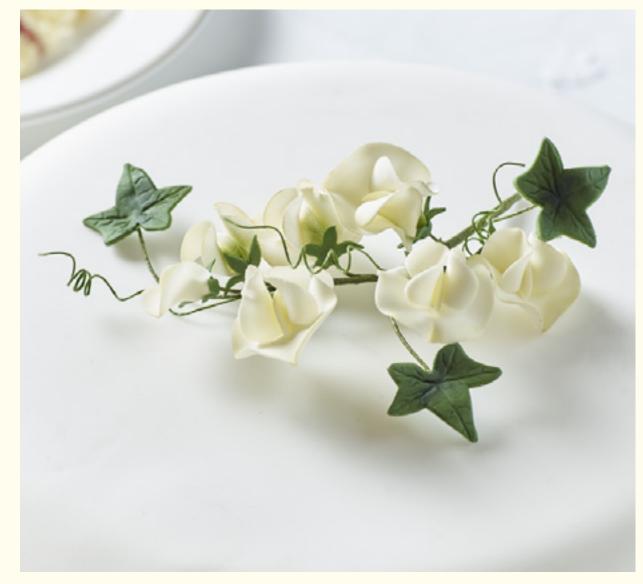

## HANDMADE FLOWERS

Our lifelike sugar flowers make a stunning addition to any of our cakes. Skilfully handcrafted, it's hard to believe that they're not real.

Small Sweet Pea Spray

Large Sweet Pea Spray

Rose

Small Rose Spray

Large Rose Spray

Orchid Spray

Double Orchid Spray

Small Lily Spray

Large Lily Spray

Pink Rattle