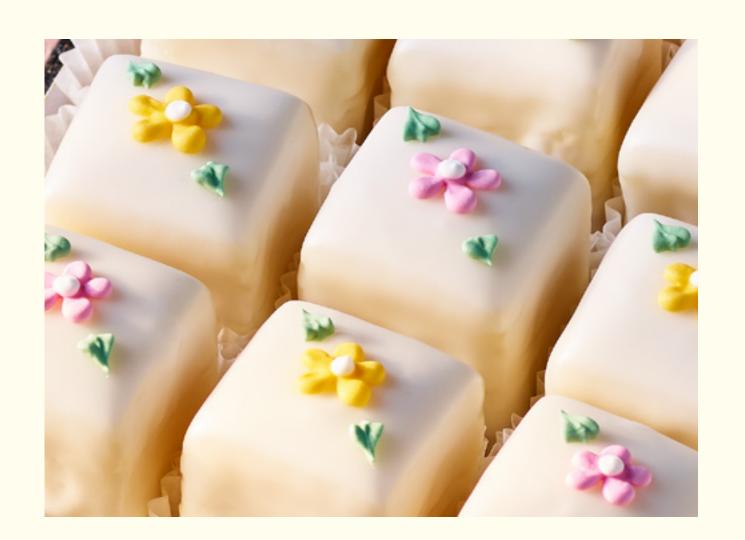

## FONDANT FANCY PARTY CAKES

Our Fondant Fancy Party Cake consists of individual fancies assembled into one and delivered ready to finish with the provided pre-tied ribbon. Each is made from light Genoese sponge, layered with finest quality marzipan, raspberry preserve and vanilla buttercream, and individually hand-decorated.

#### Prices from £44

The design on this cake will change seasonally – please ask for more details.