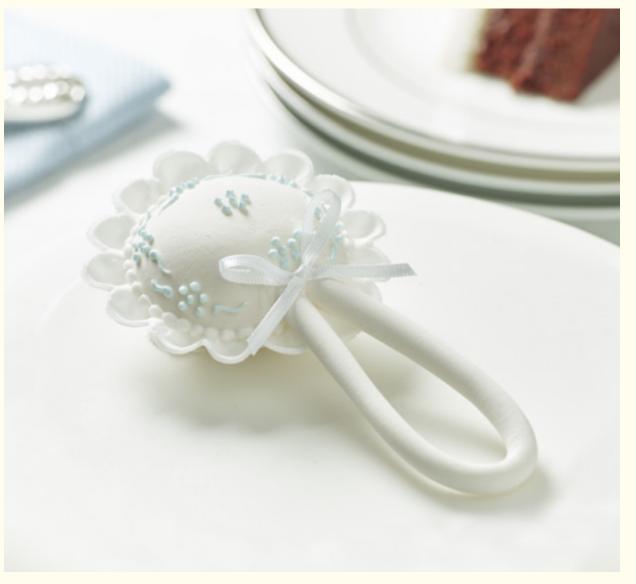

## CHRISTENING CAKES

Our Christening Cake features a delightful baby's rattle, handmade from sugar paste with tiny sugar crystals inside.