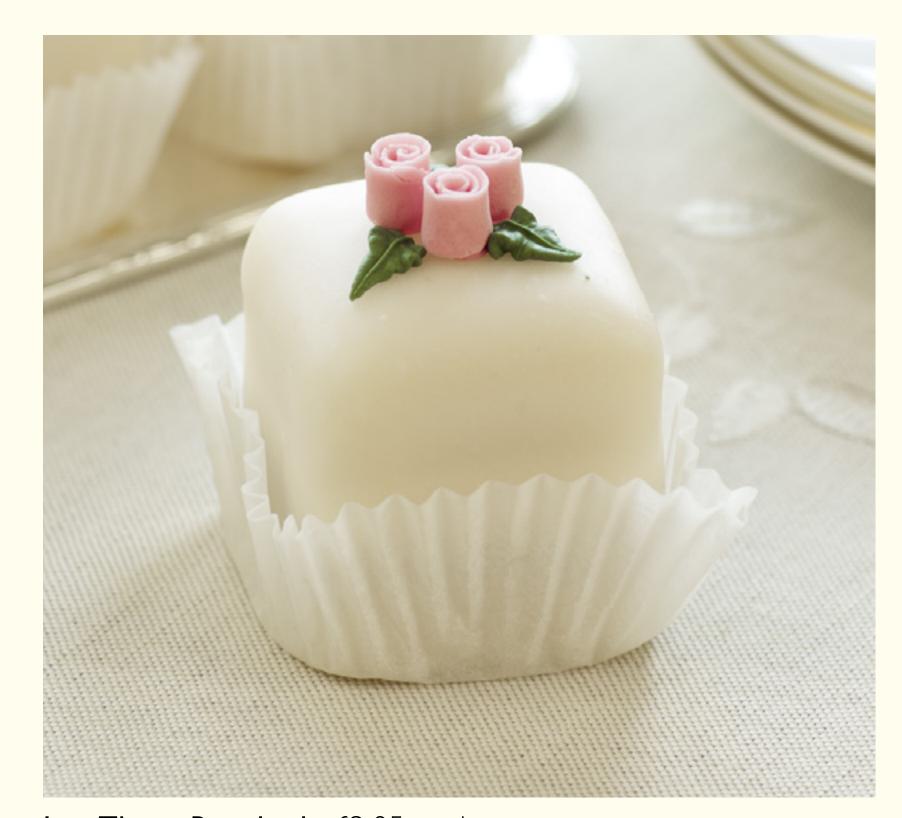

#### — PERSONALISED FONDANT FANCIES —

D Personalised £3.25 each

B Classic Flower £3.25 each

E Monogram £3.25 each

C Parcel £3.25 each

F Balloon £3.25 each

#### — PERSONALISED FONDANT FANCIES—

G Two Hearts £3.85 each

Three Rosebuds £3.85 each

H Single Rose £3.85 each

K Sweet Pea £3.85 each

I Three Flowers £3.85 each

L Three Corner Flowers £3.85 each