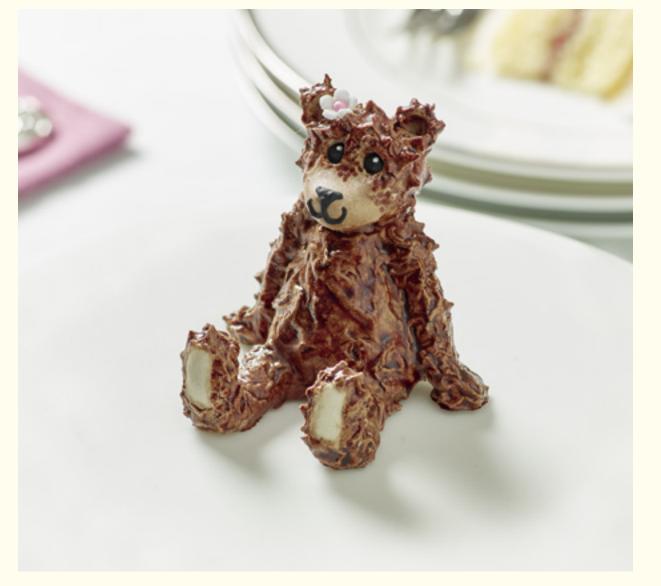

## CHRISTENING CAKES

Remember this most special of days with a Bettys Bear Cake, your bear can be personalised with a bow, flower or initials.

Available in a choice of cake bases and decorations.