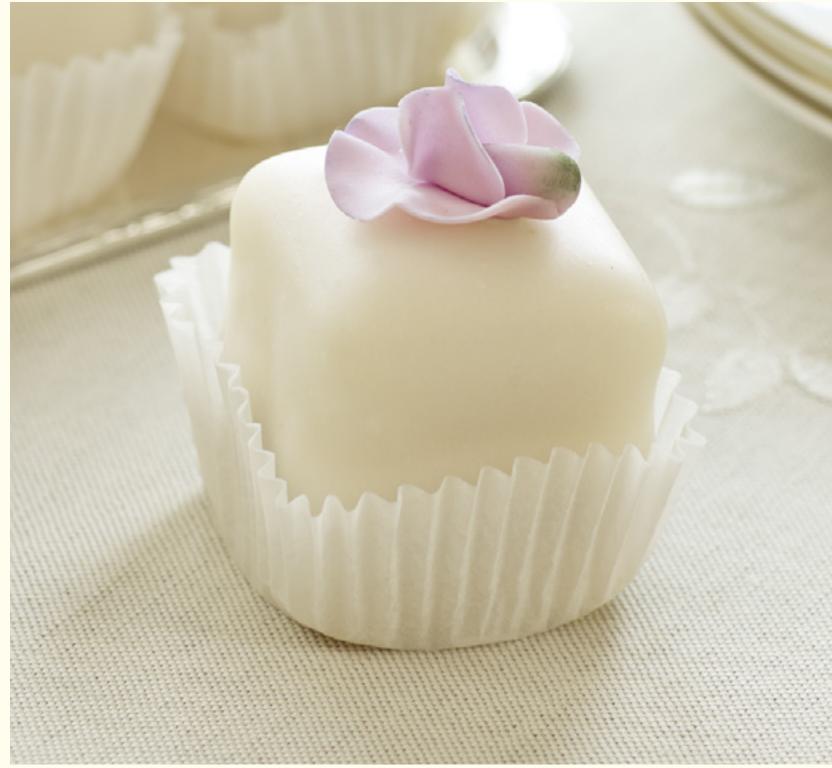

#### — PERSONALISED FONDANT FANCIES —

D Personalised £3.25 each

B Classic Flower £3.25 each

E Monogram £3.25 each

C Parcel £3.25 each

F Balloon £3.25 each

#### — PERSONALISED FONDANT FANCIES—

G Two Hearts £3.85 each

Three Rosebuds £3.85 each

H Single Rose £3.85 each

K Sweet Pea £3.85 each

I Three Flowers £3.85 each

L Three Corner Flowers £3.85 each