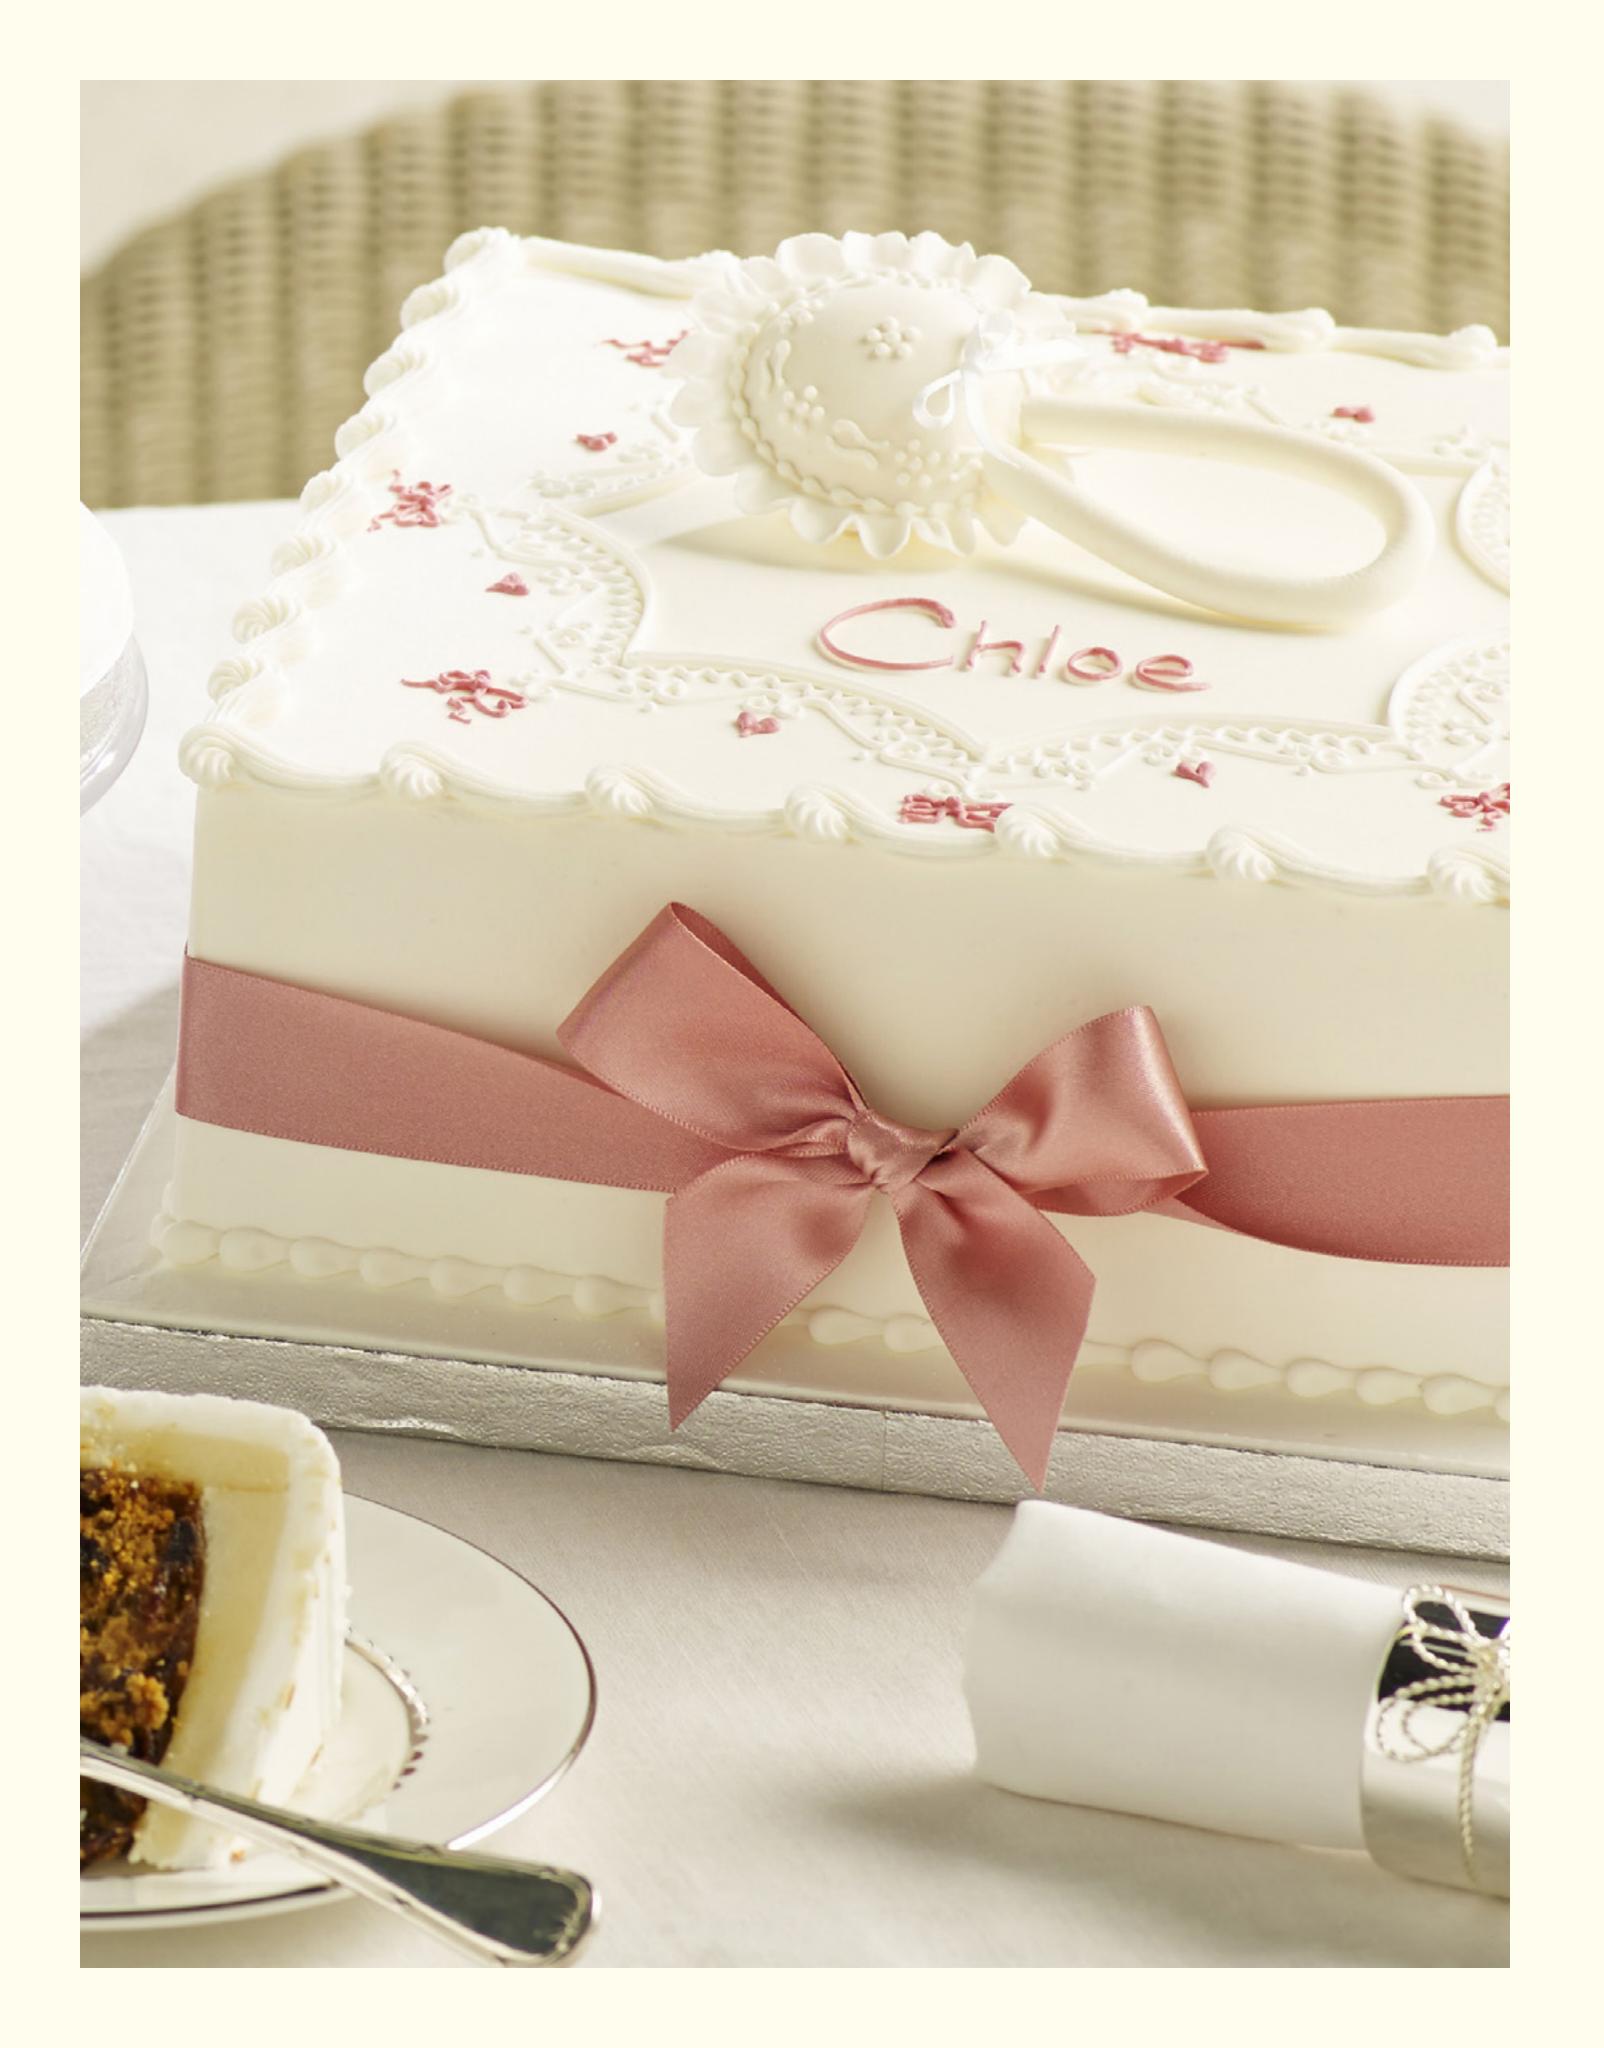

## CHRISTENING CAKES

Our Christening Cake features a delightful baby's rattle, handmade from sugar paste with tiny sugar crystals inside.

## CHRISTENING CAKES

Remember this most special of days with a Bettys Bear Cake, your bear can be personalised with a bow, flower or initials.

Available in a choice of cake bases and decorations.