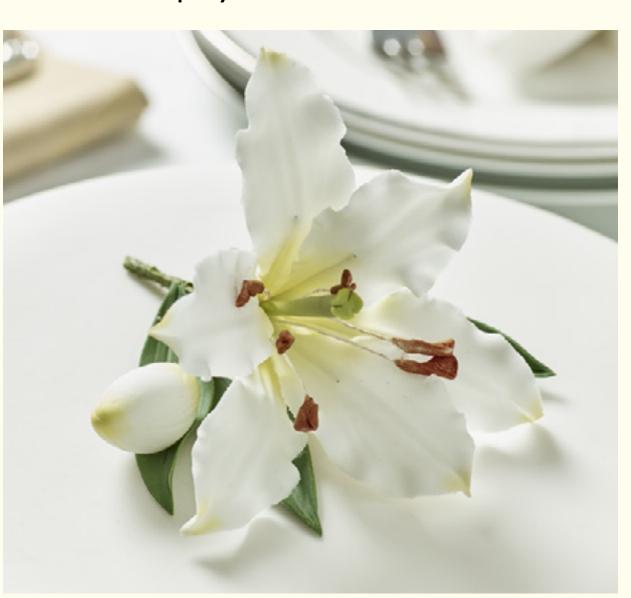

## HANDMADE FLOWERS

Our lifelike sugar flowers make a stunning addition to any of our cakes. Skilfully handcrafted, it's hard to believe that they're not real.

Small Sweet Pea Spray

Large Sweet Pea Spray

Rose

Small Rose Spray

Large Rose Spray

Orchid Spray

Double Orchid Spray

Small Lily Spray

Large Lily Spray

Pink Rattle