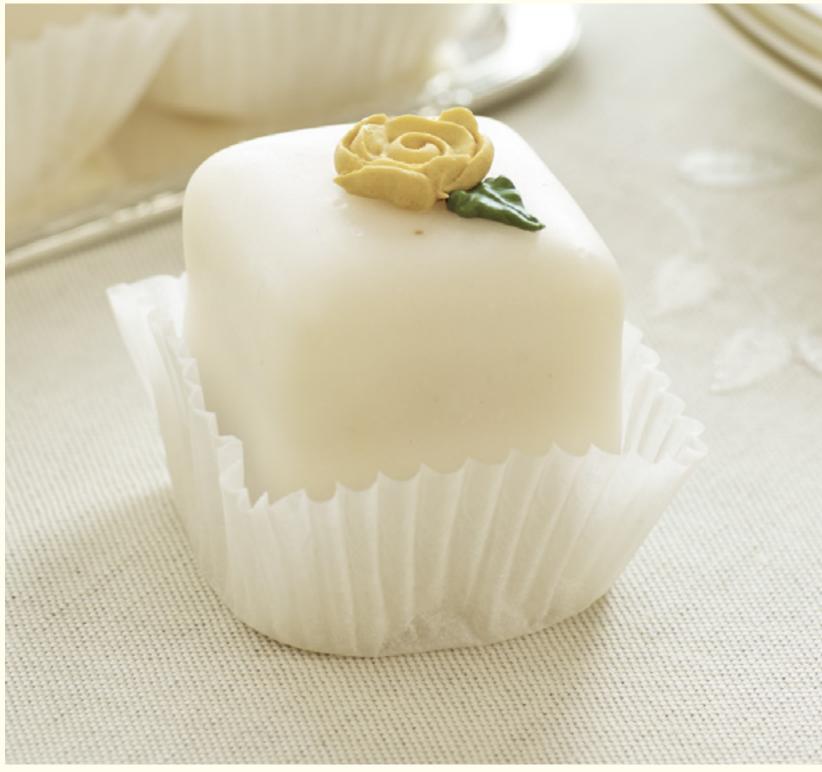

#### — PERSONALISED FONDANT FANCIES —

D Personalised £3.25 each

B Classic Flower £3.25 each

E Monogram £3.25 each

C Parcel £3.25 each

F Balloon £3.25 each

#### — PERSONALISED FONDANT FANCIES—

G Two Hearts £3.85 each

Three Rosebuds £3.85 each

H Single Rose £3.85 each

K Sweet Pea £3.85 each

I Three Flowers £3.85 each

L Three Corner Flowers £3.85 each