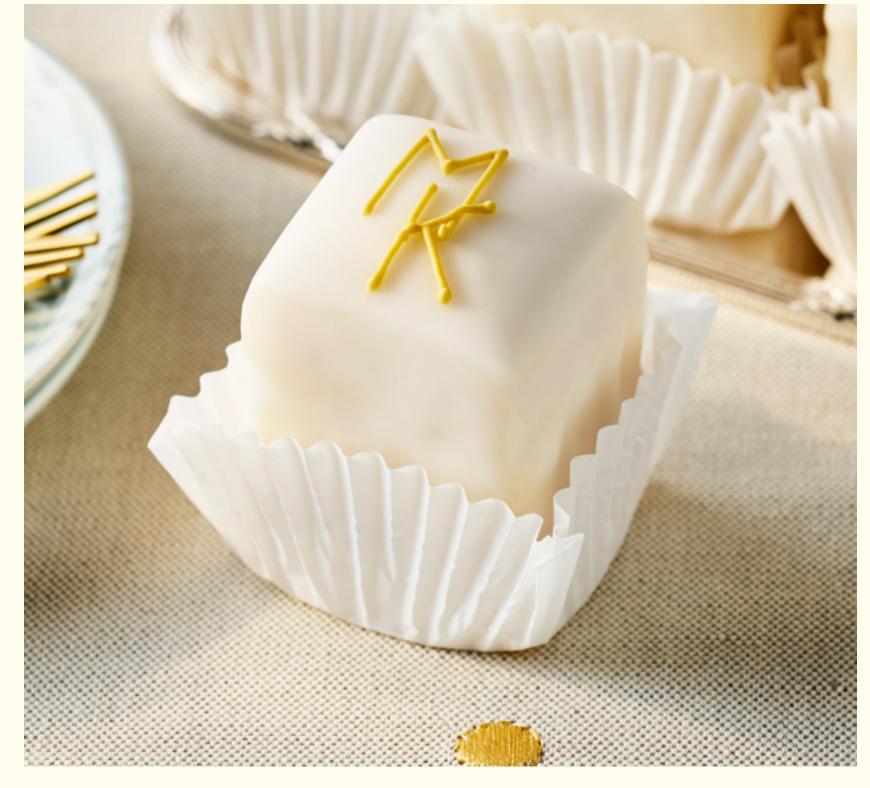

#### — PERSONALISED FONDANT FANCIES —

D Personalised £3.25 each

B Classic Flower £3.25 each

E Monogram £3.25 each

C Parcel £3.25 each

F Balloon £3.25 each