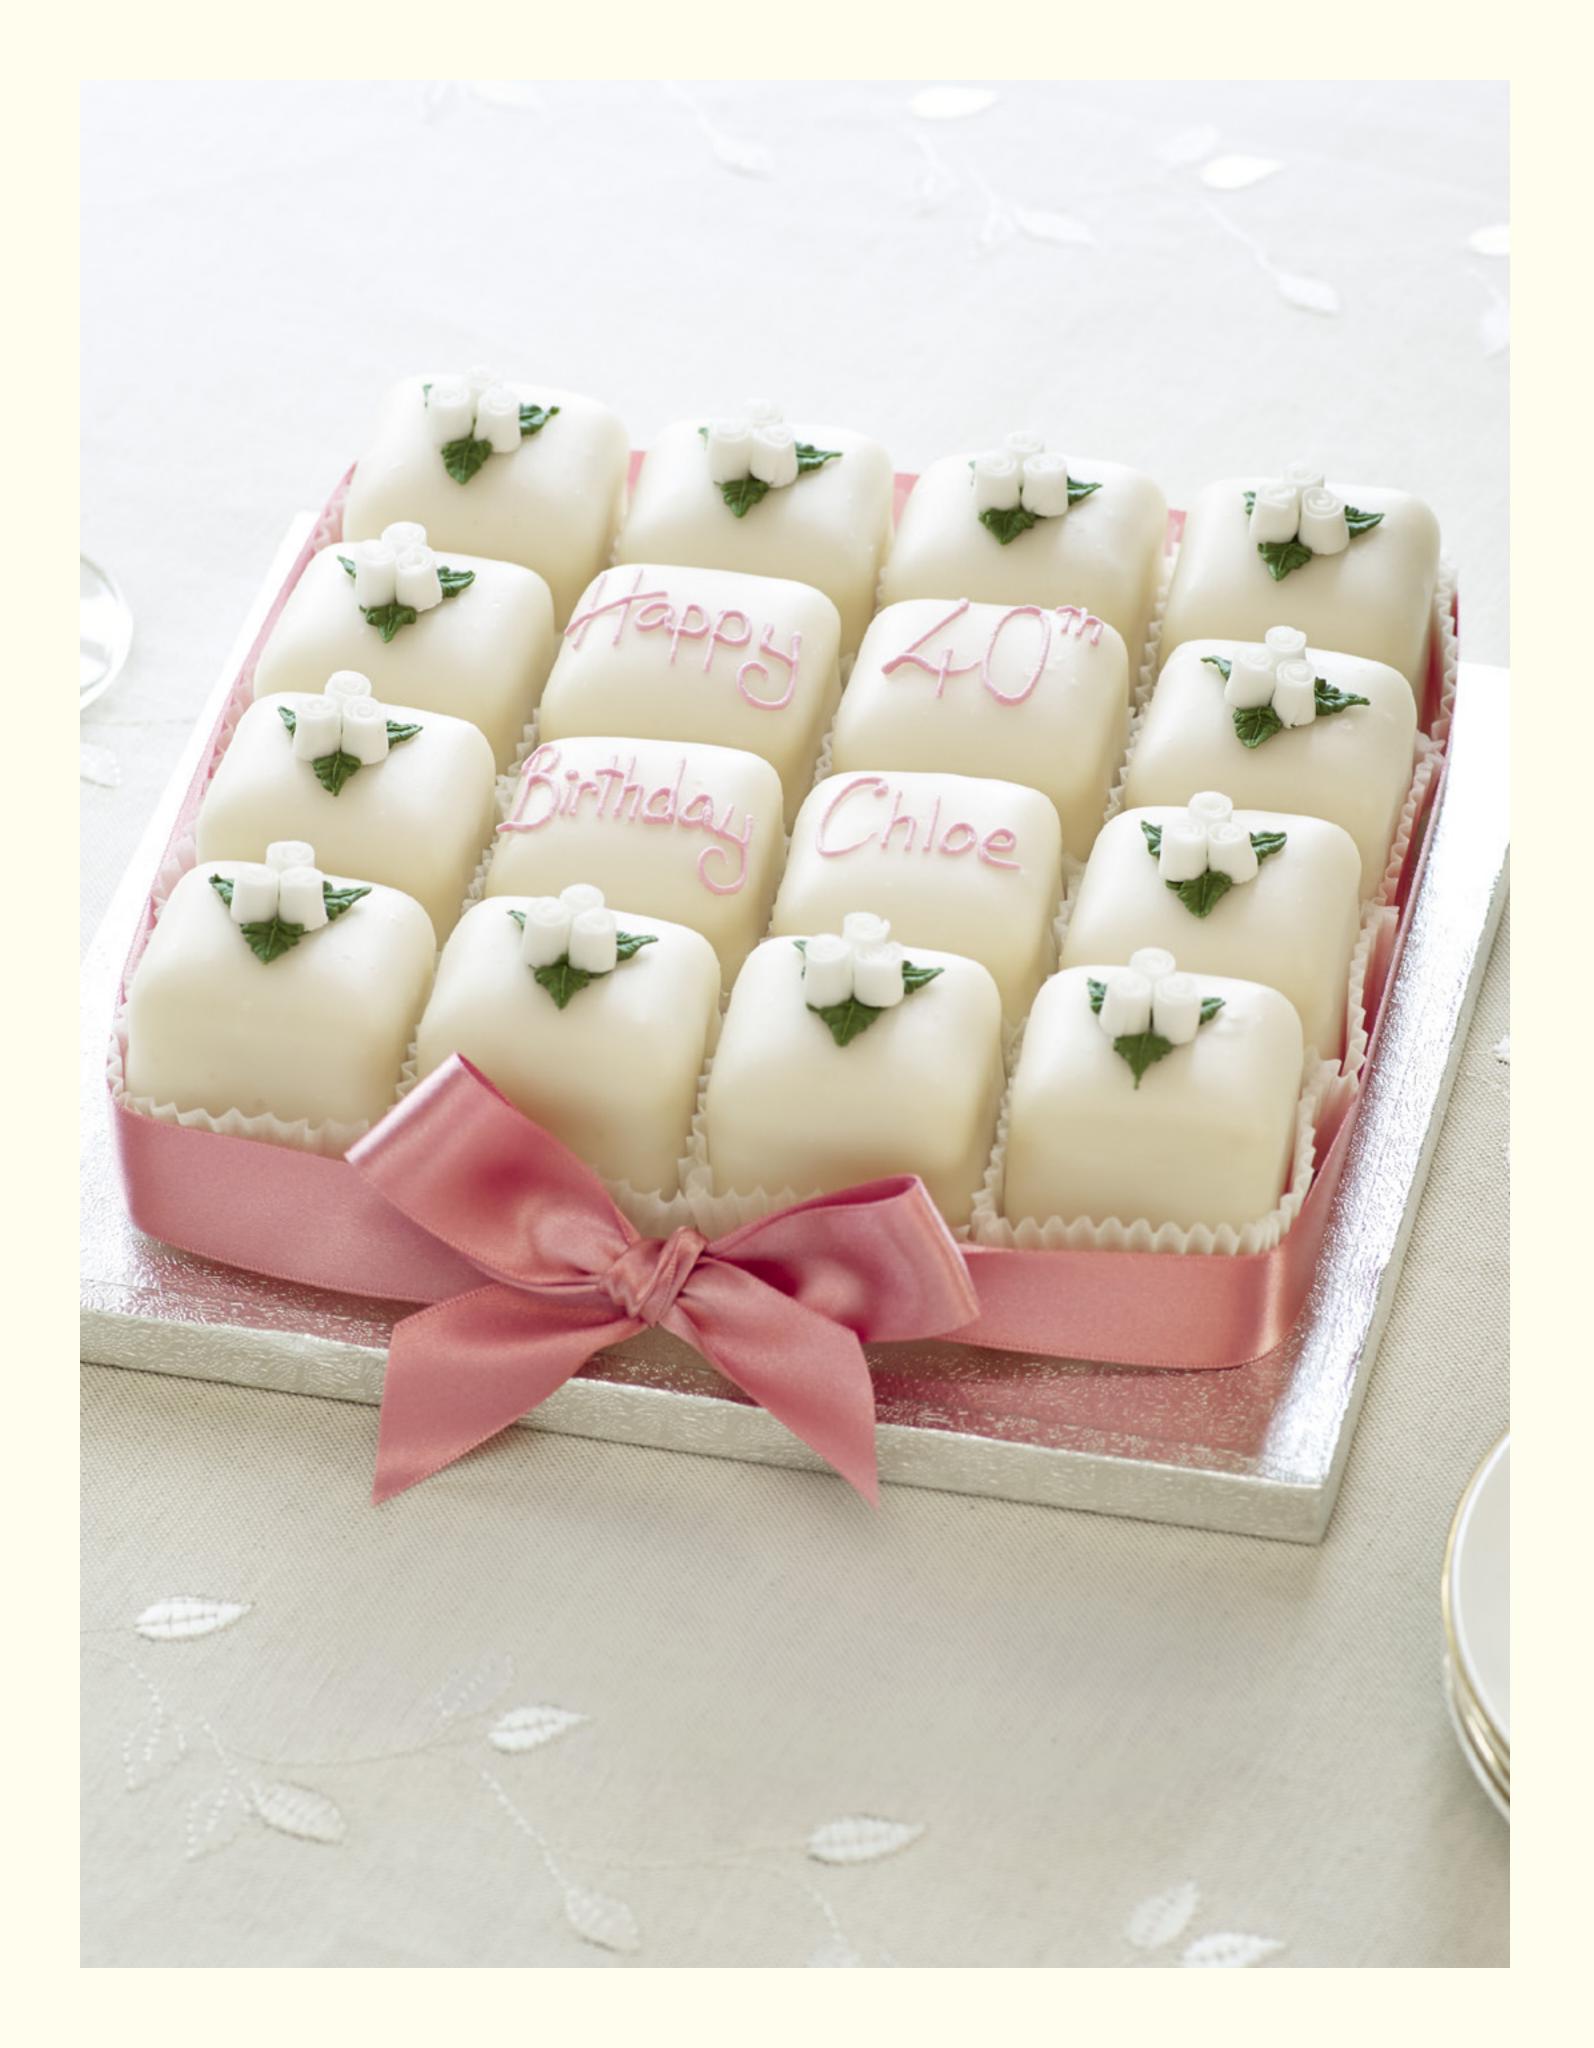

## CHRISTENING CAKES

Our Christening Cake features a delightful baby's rattle, handmade from sugar paste with tiny sugar crystals inside.

## CHRISTENING CAKES

Remember this most special of days with a Bettys Bear Cake, your bear can be personalised with a bow, flower or initials.

Available in a choice of cake bases and decorations.