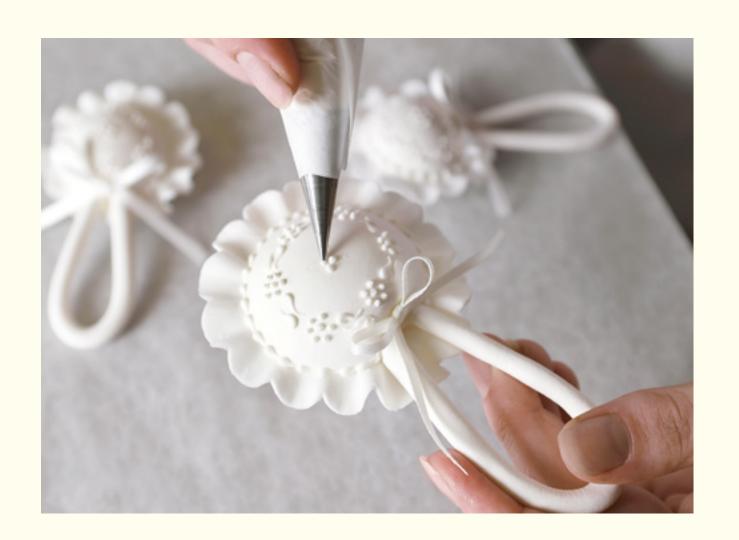

## CHRISTENING CAKES

Our Christening Cake features a delightful baby's rattle, handmade from sugar paste with tiny sugar crystals inside.

## HANDMADE FLOWERS

Our lifelike sugar flowers make a stunning addition to any of our cakes. Skilfully handcrafted, it's hard to believe that they're not real.

Small Sweet Pea Spray

Large Sweet Pea Spray

Rose

Small Rose Spray

Large Rose Spray

Orchid Spray

Double Orchid Spray

Small Lily Spray

Large Lily Spray

Pink Rattle