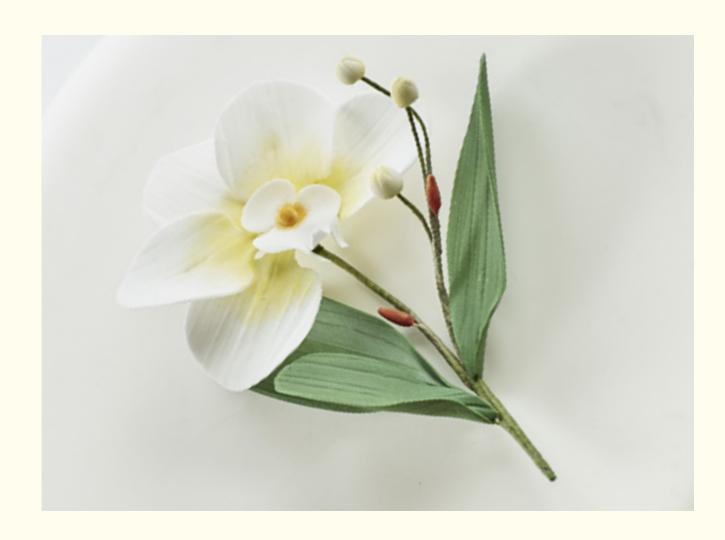

## HANDMADE FLOWERS

Our lifelike sugar flowers make a stunning addition to any of our cakes. Skilfully handcrafted, it's hard to believe that they're not real.

Small Sweet Pea Spray

Large Sweet Pea Spray

Rose

Small Rose Spray

Large Rose Spray

Orchid Spray

Double Orchid Spray

Small Lily Spray

Large Lily Spray

Pink Rattle