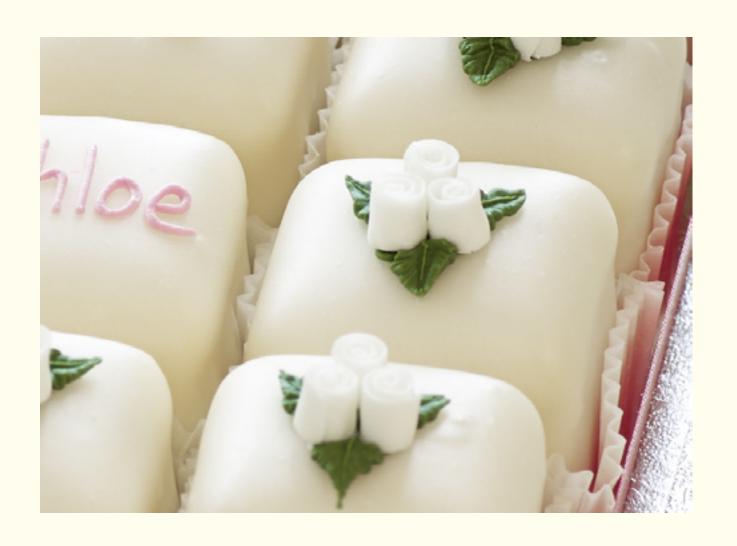

#### — PERSONALISED FONDANT FANCIES—

G Two Hearts £3.85 each

Three Rosebuds £3.85 each

H Single Rose £3.85 each

K Sweet Pea £3.85 each

I Three Flowers £3.85 each

L Three Corner Flowers £3.85 each