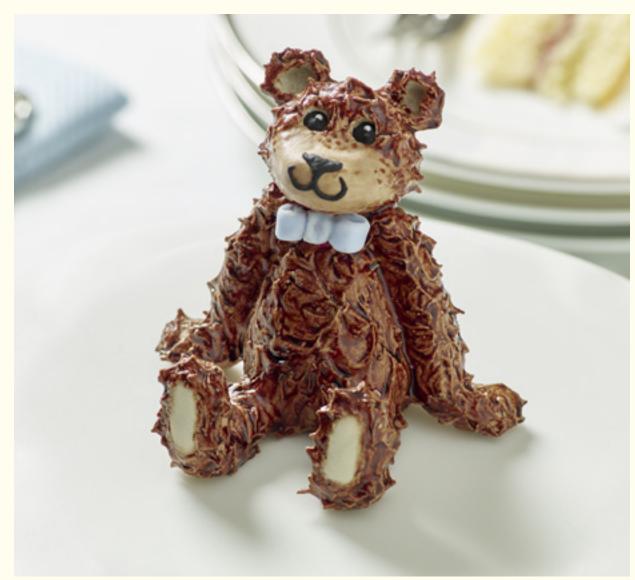

## BETTYS BEAR CAKE

One of our signature designs, the Bettys Bear Cake features a cute and mischievous teddy, lovingly crafted by hand from sugar paste.