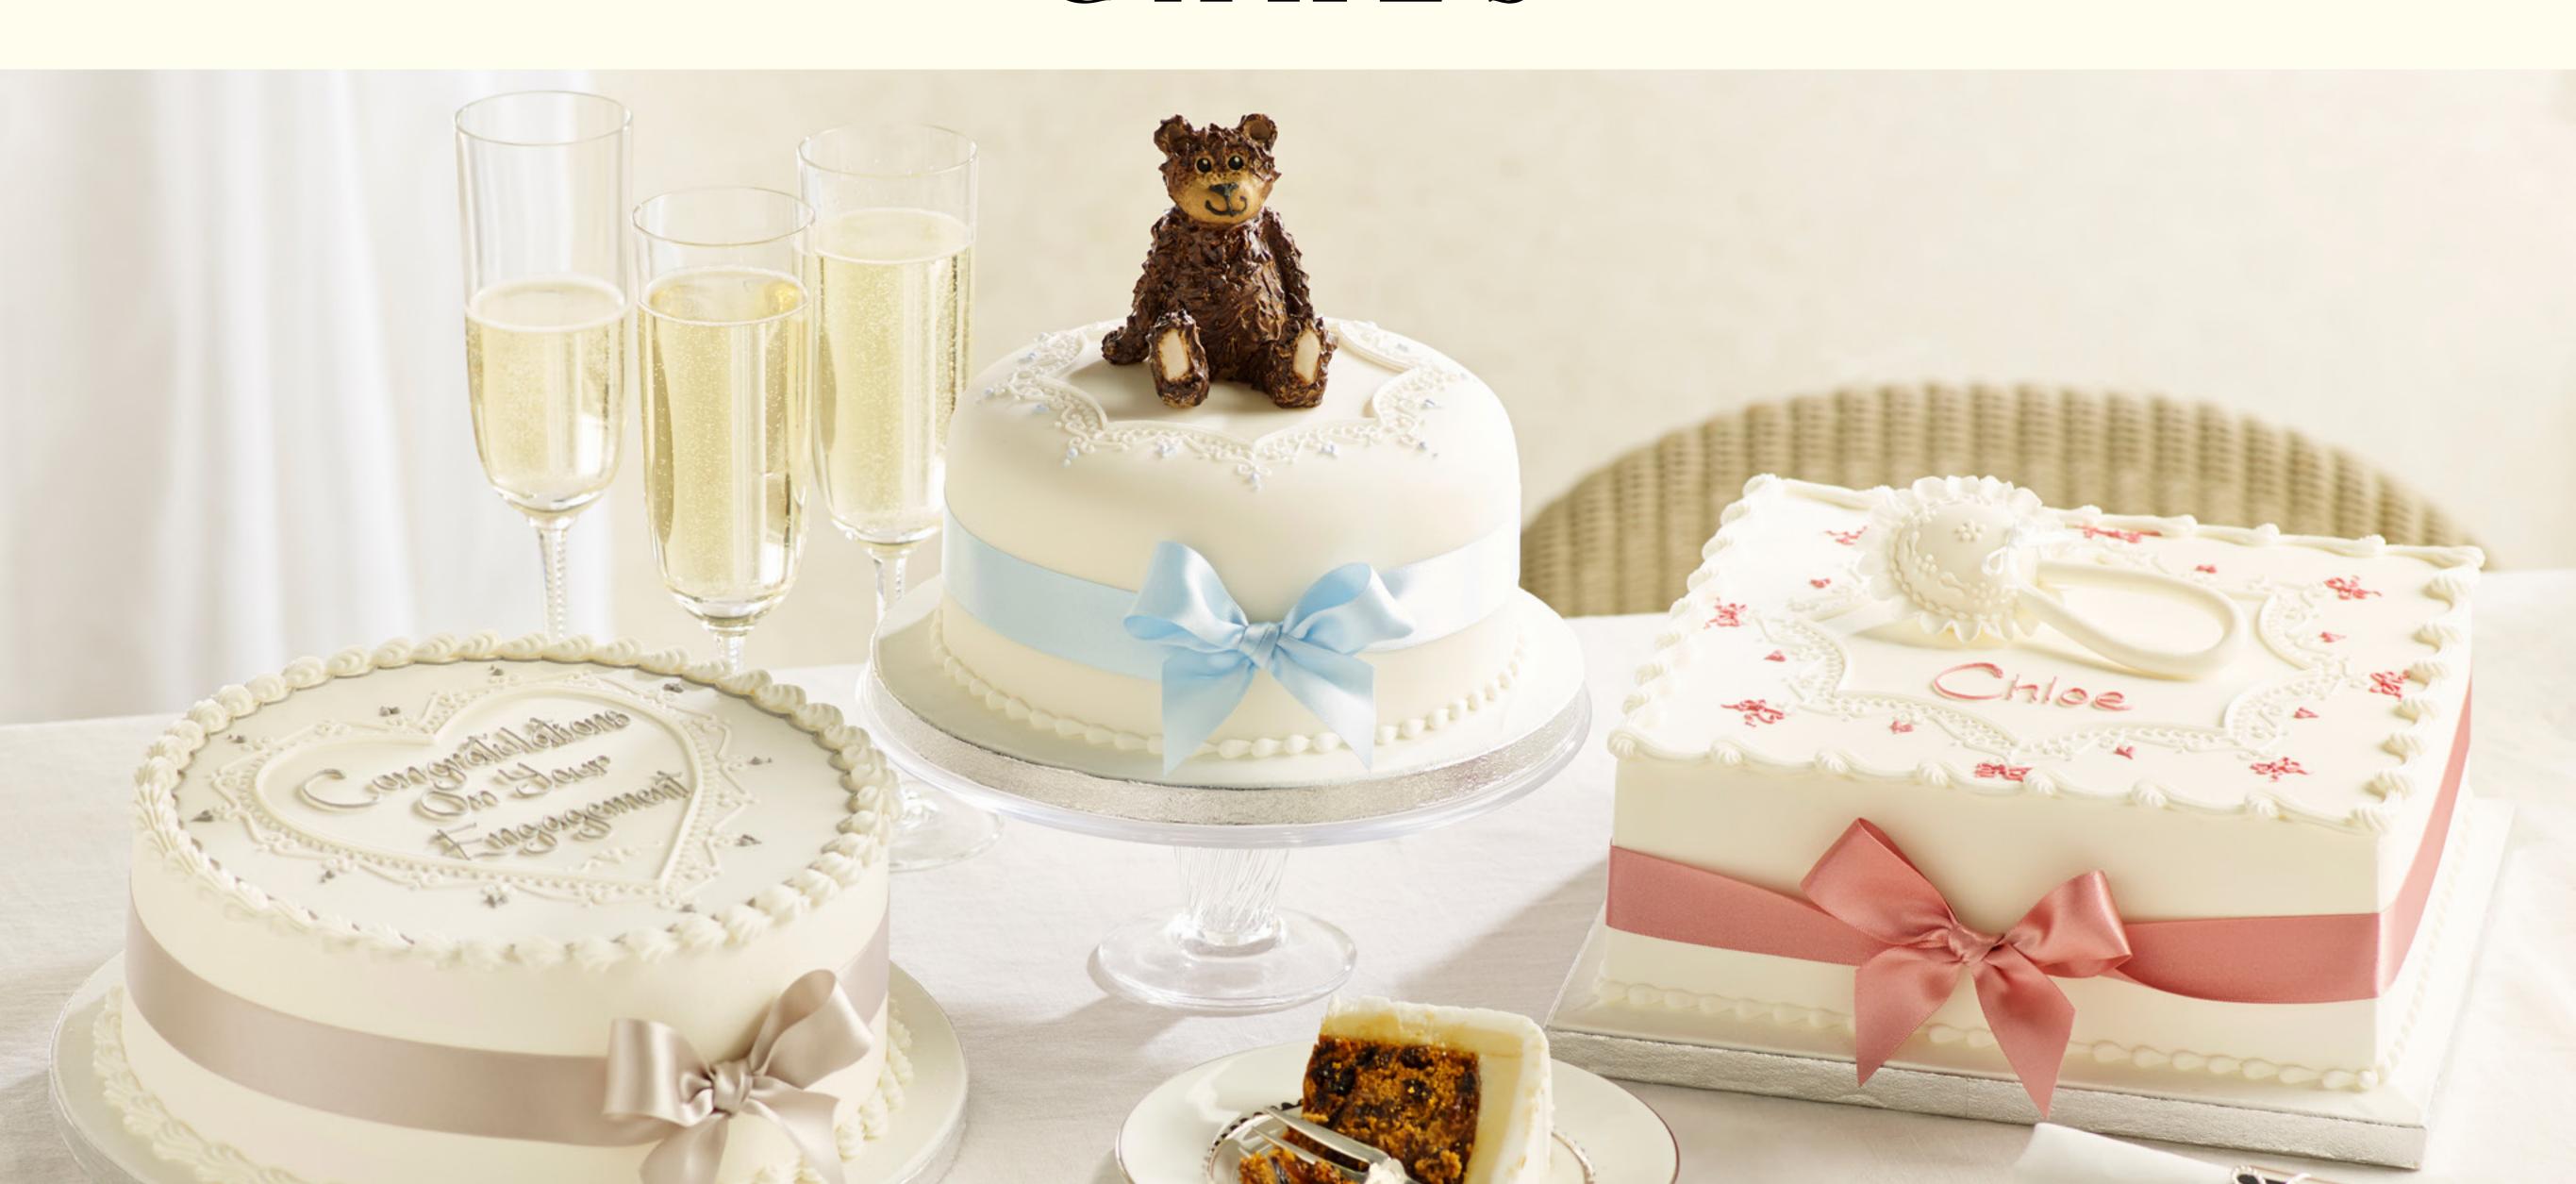

#### BIRTHDAY & CELEBRATION CAKES

ORCHID BIRTHDAY CAKE · BIRTHDAY CAKE · THE PARCEL CAKE · PRESENT CAKE

BETTYS BEAR CAKE · CHOCOLATE RUFFLE

— I 3 —

### ORCHID BIRTHDAY CAKE

For something a little more exotic, add handmade flowers, such as our beautiful Orchid Flower Spray.

### BIRTHDAY CAKE

It's not just the message. With a choice of cake bases and decoration, you can create a truly personalised gift.

The image shows a Fruit Cake Royal Iced

### BIRTHDAY CAKE

We'll add marzipan, either soft or royal icing and your choice of colour in piping and ribbon to make the perfect party centrepiece.

### PARCEL CAKE

Iced with an intricate filagree handpiped pattern and covered with marzipan and soft icing, the Parcel Cake can be personalised with a message of your choice.

### PRESENT CAKE

Perfect for any type of celebration, our Presents Cake is decorated with pretty miniature parcels, handmade from sugar paste. Choose from three or five parcels, depending on the size of the cake.

## BETTYS BEAR CAKE

One of our signature designs, the Bettys Bear Cake features a cute and mischievous teddy, lovingly crafted by hand from sugar paste.

## CHOCOLATE RUFFLE

Paradise for chocolate lovers, this spectacular chocolate sponge is layered with rich chocolate buttercream and decorated with panels of Swiss milk or white chocolate and handmade chocolate ruffles.