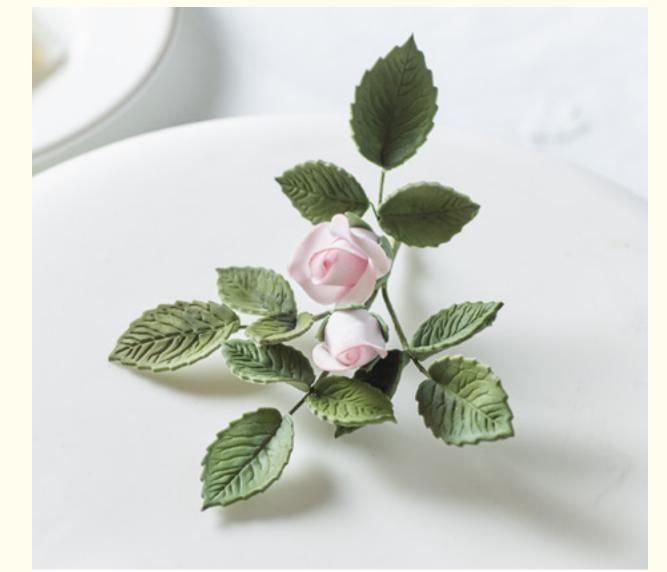

## HANDMADE FLOWERS

Our lifelike sugar flowers make a stunning addition to any of our cakes. Skilfully handcrafted, it's hard to believe that they're not real.

Small Sweet Pea Spray

Large Sweet Pea Spray

Rose

Small Rose Spray

Large Rose Spray

Orchid Spray

Double Orchid Spray

Small Lily Spray

Large Lily Spray

Pink Rattle