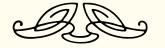

# FONDANT FANCY PARTY CAKES

## FONDANT FANCY PARTY CAKES

Our Fondant Fancy Party Cake consists of individual fancies assembled into one and delivered ready to finish with the provided pre-tied ribbon. Each is made from light Genoese sponge, layered with finest quality marzipan, raspberry preserve and vanilla buttercream, and individually hand-decorated.

#### Prices from £44

The design on this cake will change seasonally – please ask for more details.