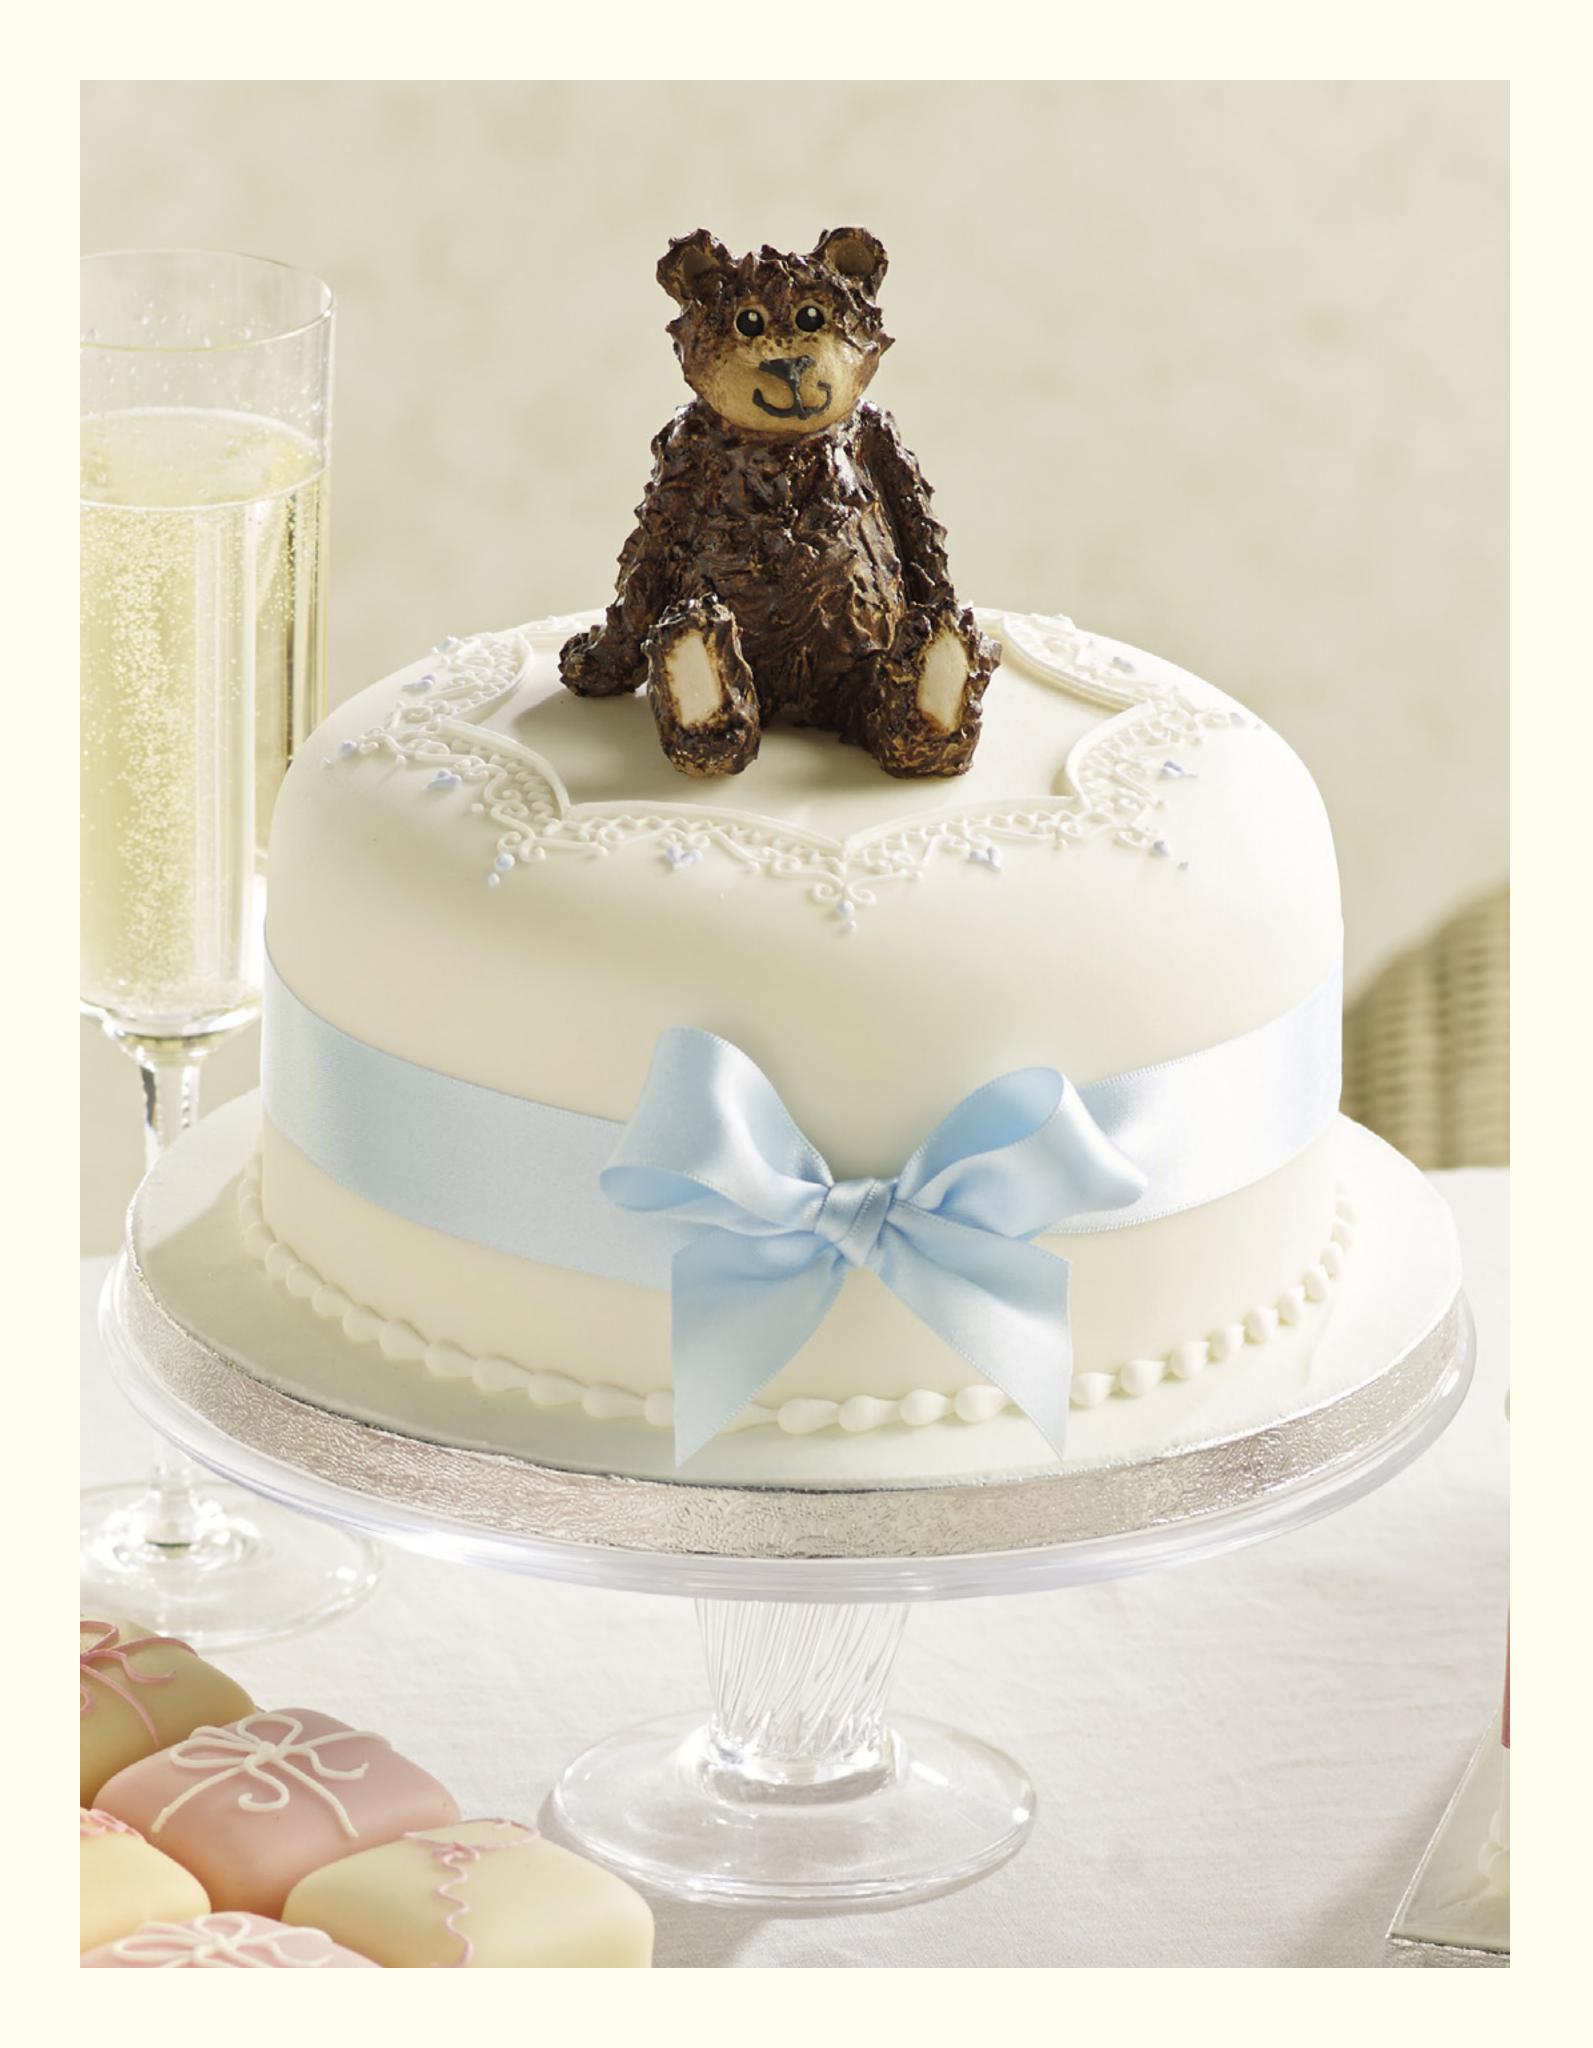

## BETTYS BEAR CAKE

One of our signature designs, the Bettys Bear Cake features a cute and mischievous teddy, lovingly crafted by hand from sugar paste.