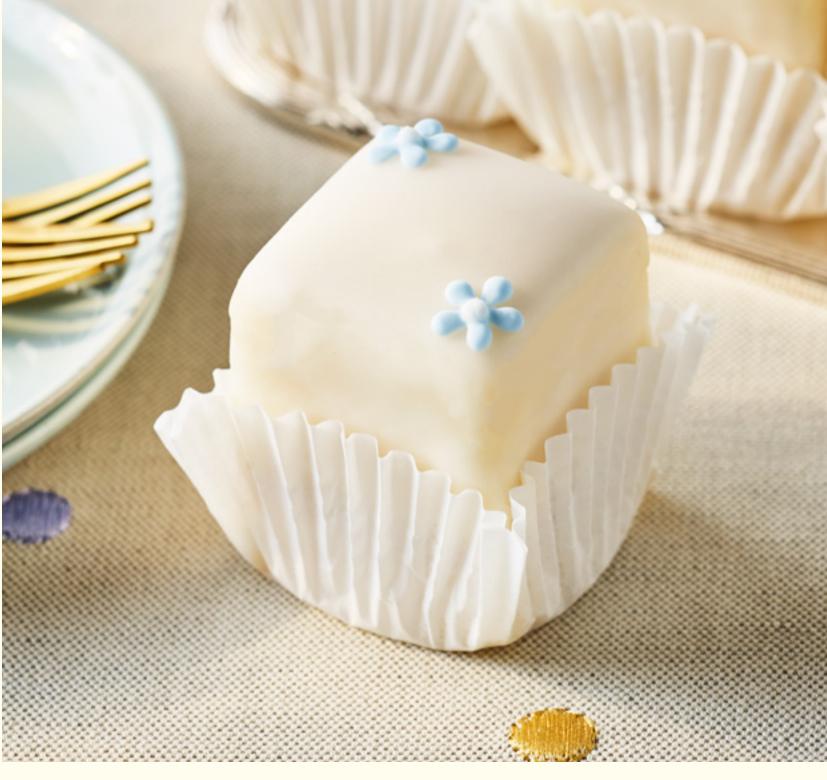

#### — PERSONALISED FONDANT FANCIES —

D Personalised £3.25 each

B Classic Flower £3.25 each

E Monogram £3.25 each

C Parcel £3.25 each

F Balloon £3.25 each