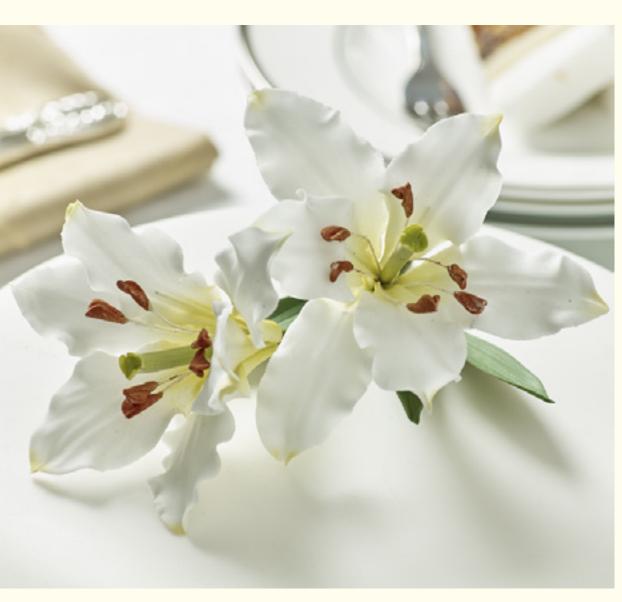

## HANDMADE FLOWERS

Our lifelike sugar flowers make a stunning addition to any of our cakes. Skilfully handcrafted, it's hard to believe that they're not real.

Small Sweet Pea Spray

Large Sweet Pea Spray

Rose

Small Rose Spray

Large Rose Spray

Orchid Spray

Double Orchid Spray

Small Lily Spray

Large Lily Spray

Pink Rattle