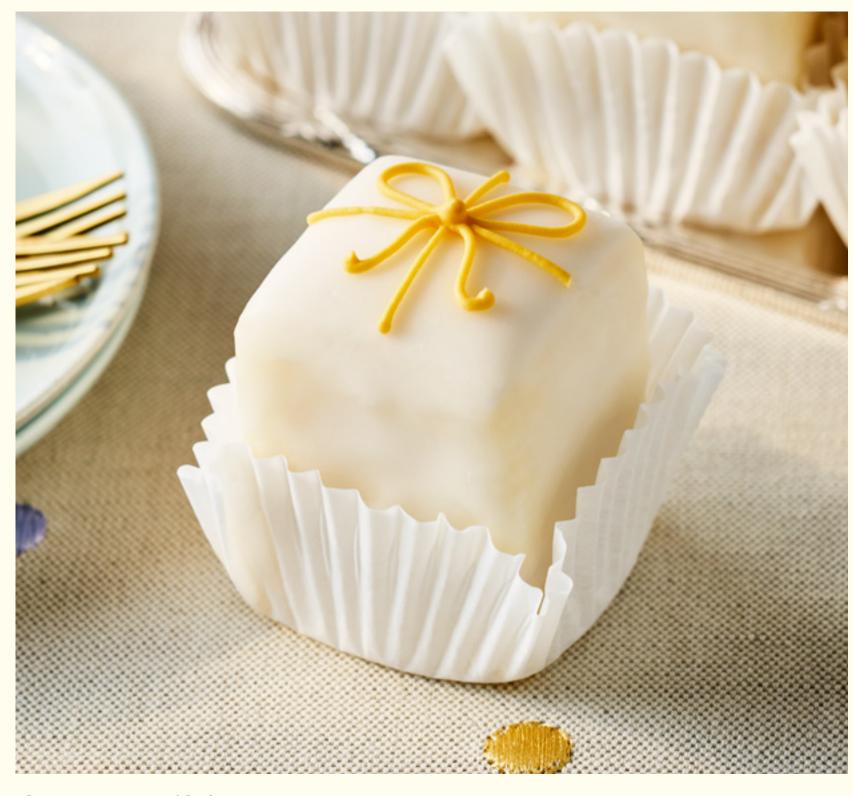

#### — PERSONALISED FONDANT FANCIES —

D Personalised £3.25 each

B Classic Flower £3.25 each

E Monogram £3.25 each

C Parcel £3.25 each

F Balloon £3.25 each