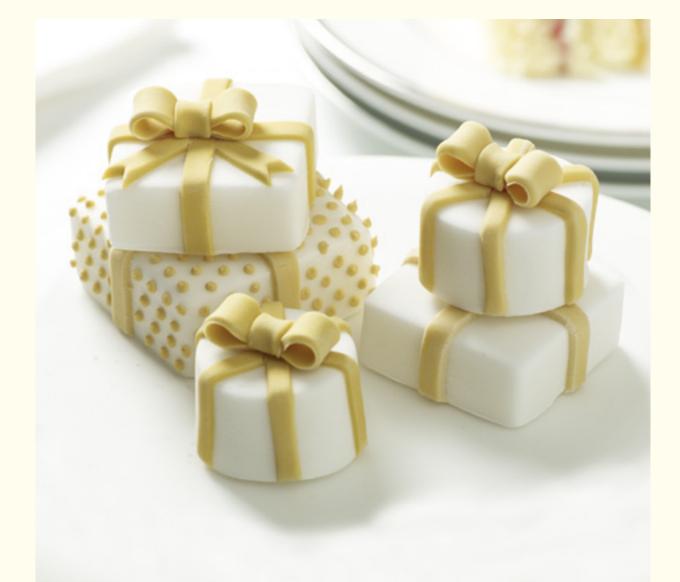

### PRESENT CAKE

Perfect for any type of celebration, our Presents Cake is decorated with pretty miniature parcels, handmade from sugar paste. Choose from three or five parcels, depending on the size of the cake.