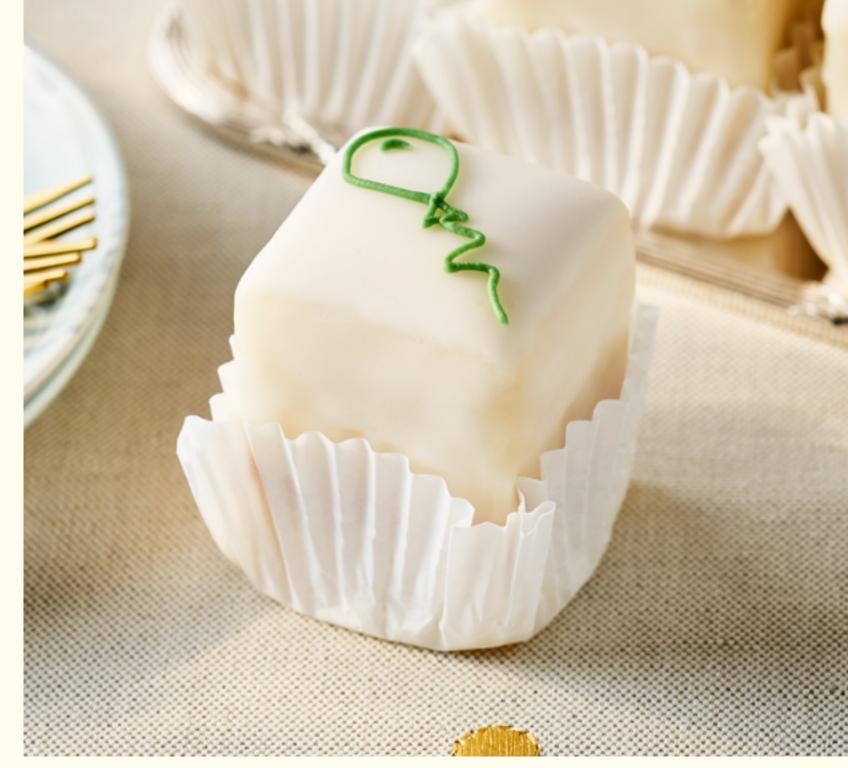

# FONDANT FANCY PARTY CAKES

## FONDANT FANCY PARTY CAKES

Our Fondant Fancy Party Cake consists of individual fancies assembled into one and delivered ready to finish with the provided pre-tied ribbon. Each is made from light Genoese sponge, layered with finest quality marzipan, raspberry preserve and vanilla buttercream, and individually hand-decorated.

#### Prices from £44

The design on this cake will change seasonally – please ask for more details.