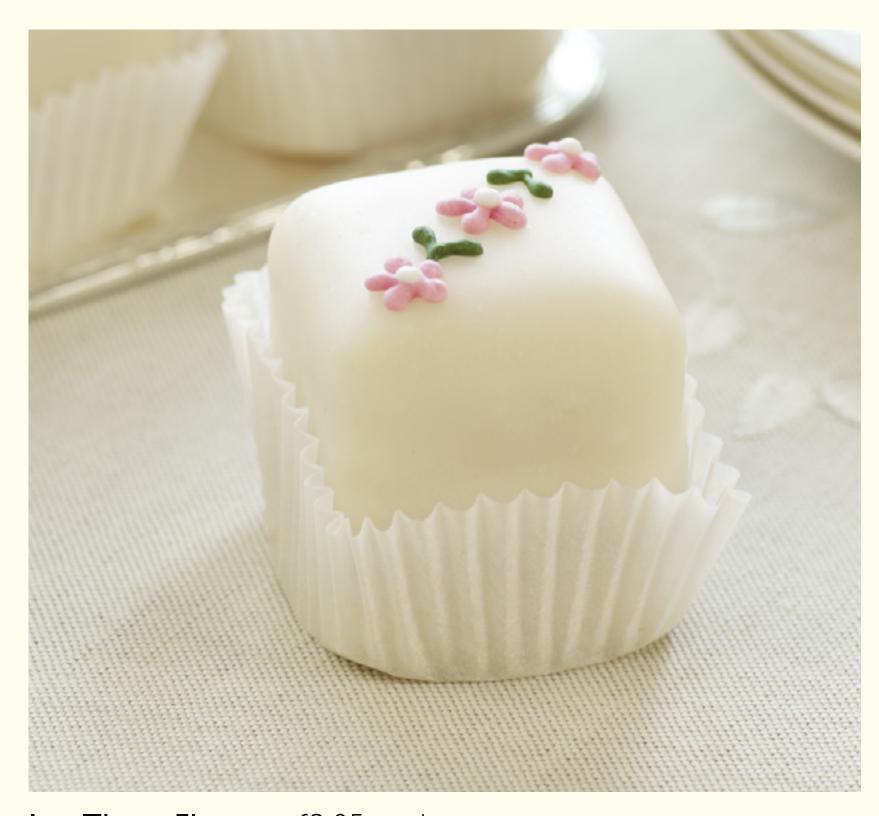

#### — PERSONALISED FONDANT FANCIES —

D Personalised £3.25 each

B Classic Flower £3.25 each

E Monogram £3.25 each

C Parcel £3.25 each

F Balloon £3.25 each

#### — PERSONALISED FONDANT FANCIES—

G Two Hearts £3.85 each

Three Rosebuds £3.85 each

H Single Rose £3.85 each

K Sweet Pea £3.85 each

I Three Flowers £3.85 each

L Three Corner Flowers £3.85 each