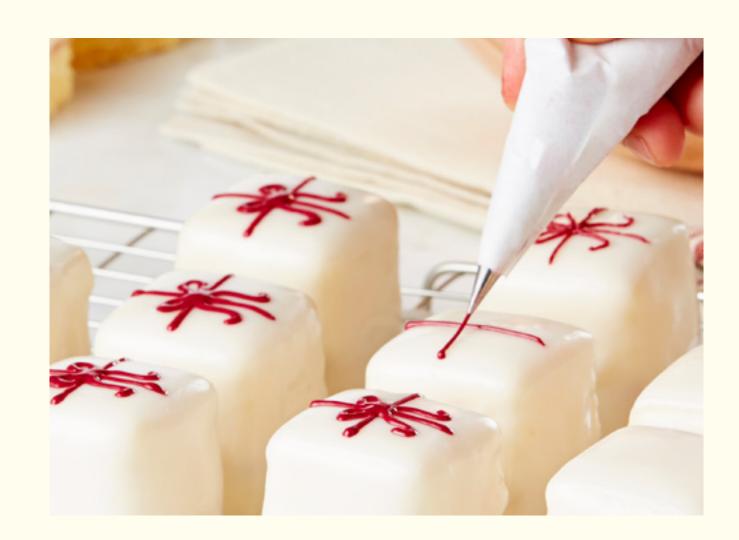

#### — PERSONALISED —

## FONDANT FANCY PARTY CAKES

Our Personalised Fondant Fancy Cake makes the perfect party centrepiece. Choose from ivory fondant icing, hand-piped with a variety of celebration designs and a personalised greeting.

#### Prices from £52

Our Personalised Fondant Fancy Party Cakes come with the following ribbon colour options: Grey, Honey Gold, Bettys Gold, Dusky Pink and Burgundy.