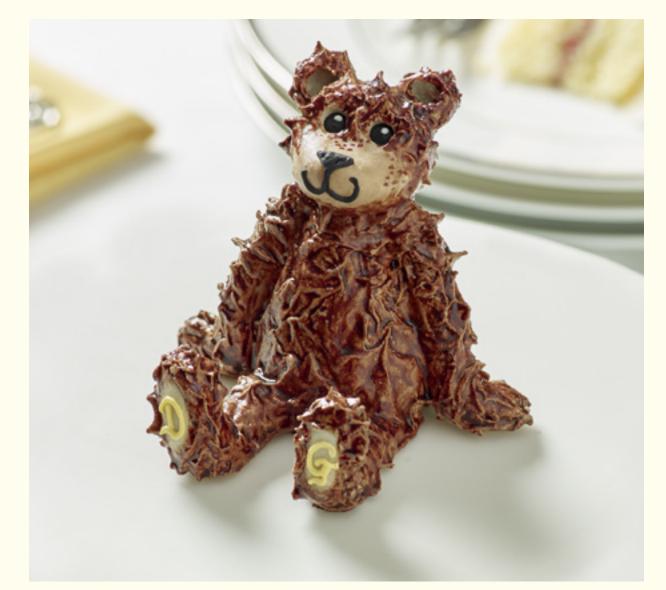

## BETTYS BEAR CAKE

One of our signature designs, the Bettys Bear Cake features a cute and mischievous teddy, lovingly crafted by hand from sugar paste.